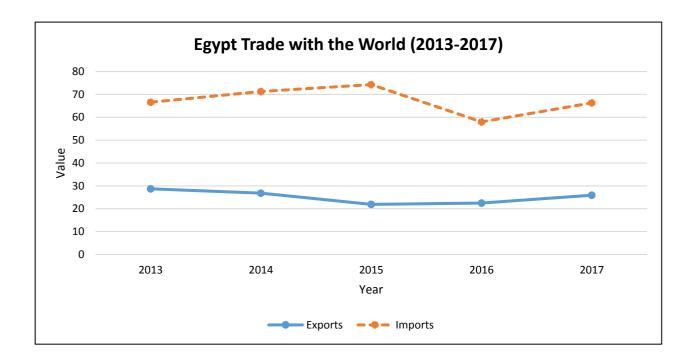

## 8. Egypt Trade with the World (2013-2017)

Value in US \$ Billion

|         | 2013 | 2014 | 2015 | 2016 | 2017 |
|---------|------|------|------|------|------|
| Exports | 28.7 | 26.8 | 21.9 | 22.5 | 25.9 |
| Imports | 66.6 | 71.3 | 74.3 | 58.0 | 66.3 |