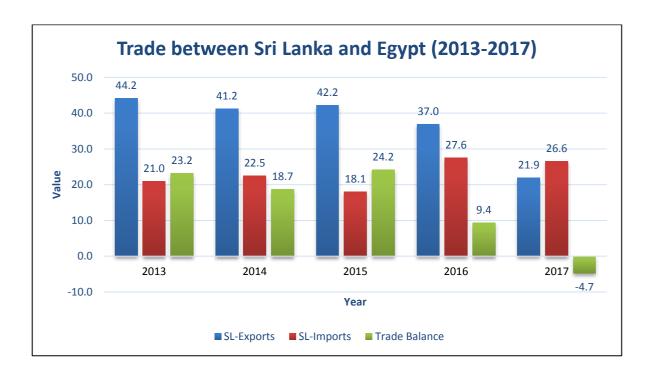

## 2. Trade between Sri Lanka & Egypt

Egypt is the 57<sup>th</sup> export destination for Sri Lanka. Total export value from Sri Lanka to Egypt was USD 21.9 million in 2017 and total imports from Egypt to Sri Lanka for the same period were USD 26.6 million. Sri Lanka's exports have decreased from USD 44.2 million to USD 21.9 million with reference to the 2013 & 2017.

## 3. Bilateral Trade between Sri Lanka and Egypt (2013-2017)

Value in US \$ Million

| Year | SL-Exports | SL-Imports | Trade Balance |
|------|------------|------------|---------------|
| 2013 | 44.2       | 21.0       | 23.2          |
| 2014 | 41.2       | 22.5       | 18.7          |
| 2015 | 42.2       | 18.1       | 24.2          |
| 2016 | 37.0       | 27.6       | 9.4           |
| 2017 | 21.9       | 26.6       | -4.7          |