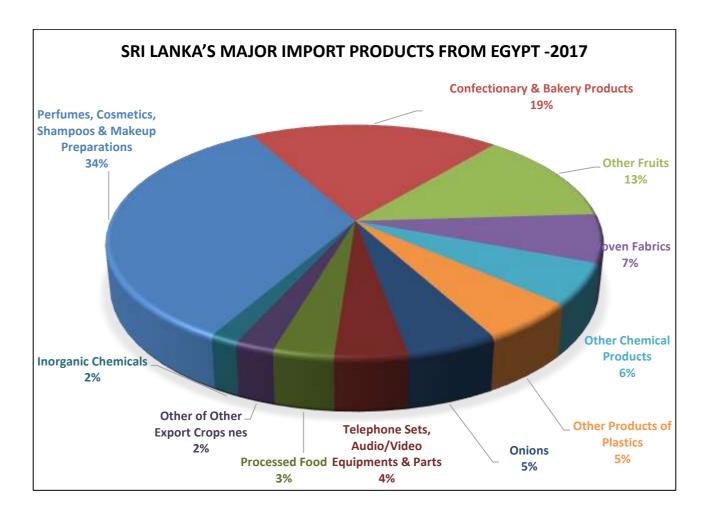

## 5. Sri Lanka's Major Import Products from Egypt (2013-2017)

Value in US \$ Thousand

| Code     | Product Description                                       | 2013  | 2014  | 2015  | 2016   | 2017  |
|----------|-----------------------------------------------------------|-------|-------|-------|--------|-------|
| S.130106 | Perfumes, Cosmetics,<br>Shampoos & Makeup<br>Preparations | 4,944 | 6,340 | 6,213 | 14,621 | 8,477 |
| S.0802   | Confectionary & Bakery<br>Products                        | 132   | 187   | 141   | 216    | 4,837 |
| S.040399 | Other Fruits                                              | 1,127 | 1,320 | 1,970 | 2,634  | 3,260 |
| S.0701   | Woven Fabrics                                             | 11    | 104   |       | 476    | 1,697 |
| S.130199 | Other Chemical Products                                   | 1,965 | 2,167 | 2,221 | 3,282  | 1,439 |
| S.130204 | Other Products of Plastics                                | 1,609 | 1,936 | 1,416 | 1,780  | 1,396 |
| S.040201 | Onions                                                    |       | 66    | 109   |        | 1,294 |
| S.160102 | Telephone Sets, Audio/Video<br>Equipments & Parts         | 11    | 75    | 815   | 1,170  | 1,023 |
| S.0803   | Processed Food                                            | 353   | 638   | 932   | 817    | 856   |
| S.040599 | Other of Other Export Crops nes                           | 241   | 921   | 856   | 439    | 553   |
| S.130101 | Inorganic Chemicals                                       | 305   | 445   | 515   | 567    | 401   |

| S.140299 | Other Articles of Stones                        | 162    | 313    | 428    | 200    | 233    |
|----------|-------------------------------------------------|--------|--------|--------|--------|--------|
| S.040299 | Other Vegetables                                |        | 3      |        | 477    | 218    |
| S.040203 | Garlic                                          |        |        |        | 112    | 167    |
| S.130107 | Soap, Washing Preparations, Waxes, Candles etc. |        | 49     |        |        | 130    |
| S.140199 | Other Natural Sands                             | 59     | 35     | 80     | 106    | 99     |
| S.160199 | Other Electrical & Electronic Products          | 15     | 10     | 3      | 2      | 97     |
| S.0702   | Apparel                                         |        |        |        |        | 74     |
| S.130105 | Paints, Varnishes and Dyeing Extracts           |        | 70     | 91     | 124    | 62     |
| S.130102 | Organic Chemicals                               | 63     | 56     | 26     | 45     | 42     |
|          | Others                                          | 10,001 | 7,755  | 2,256  | 514    | 254    |
|          | Total:                                          | 20,999 | 22,491 | 18,070 | 27,582 | 26,610 |