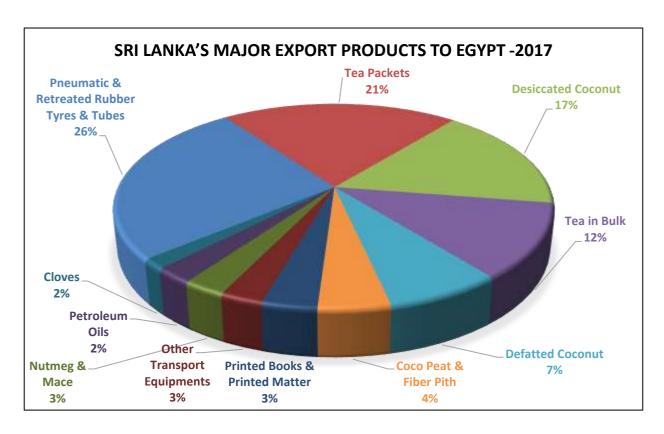

# 4. Sri Lanka's Major Export Products to Egypt (2013-2017)

## Value in US \$ Thousand

| Code     | Product Description                           | 2013   | 2014   | 2015   | 2016   | 2017   |
|----------|-----------------------------------------------|--------|--------|--------|--------|--------|
| S.020302 | Pneumatic & Retreated<br>Rubber Tyres & Tubes | 5,045  | 8,365  | 5,830  | 5,572  | 5,155  |
| S.0101   | Tea Packets                                   | 4,941  | 6,653  | 5,414  | 5,736  | 4,084  |
| S.030102 | Desiccated Coconut                            | 6,267  | 13,513 | 7,762  | 11,148 | 3,264  |
| S.0103   | Tea in Bulk                                   | 3,554  | 5,508  | 9,022  | 5,101  | 2,318  |
| S.030112 | Defatted Coconut                              | 334    | 433    | 301    | 969    | 1,437  |
| S.030205 | Coco Peat & Fiber Pith                        | 189    | 188    | 832    | 839    | 878    |
| S.120301 | Printed Books & Printed<br>Matter             | 138    | 493    | 184    | 520    | 677    |
| S.160299 | Other Transport Equipments                    | 290    | 745    | 162    | 542    | 529    |
| S.040104 | Nutmeg & Mace                                 | 1,162  | 111    | 84     | 320    | 525    |
| S.1801   | Petroleum Oils                                |        |        |        |        | 482    |
| S.040103 | Cloves                                        | 344    | 177    | 472    | 221    | 316    |
| S.0702   | Apparel                                       | 39     | 132    | 151    | 376    | 283    |
| S.0701   | Woven Fabrics                                 | 638    | 768    | 2,134  | 2,470  | 253    |
| S.030301 | Activated Carbon                              | 66     | 292    | 135    | 175    | 251    |
| S.130101 | Inorganic Chemicals                           | 247    | 233    | 270    | 257    | 249    |
| S.140302 | Tableware & Kitchenware                       | 244    | 380    | 275    | 194    | 242    |
| S.0799   | Other Textile Articles                        | 108    | 65     | 73     | 126    | 153    |
| S.120203 | Labels Printed or Not                         | 87     | 146    | 105    | 63     | 135    |
| S.1105   | MDF Boards                                    | 366    | 425    | 424    | 385    | 127    |
| S.160199 | Other Electrical & Electronic Products        | 74     |        |        | 8      | 100    |
|          | Others                                        | 20,034 | 2,555  | 8,614  | 1,942  | 431    |
|          | Total:                                        | 44,166 | 41,182 | 42,244 | 36,965 | 21,888 |