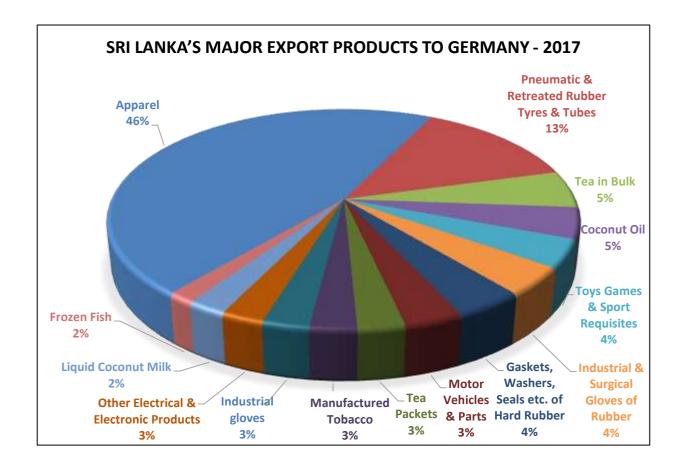

## 4. Sri Lanka's Major Export Products to Germany (2013-2017)

### Value in US \$ Million

| Code     | Product Description                            | 2013 | 2014 | 2015 | 2016 | 2017 |
|----------|------------------------------------------------|------|------|------|------|------|
| S.0702   | Apparel                                        | 189  | 184  | 197  | 194  | 202  |
| S.020302 | Pneumatic & Retreated Rubber Tyres & Tubes     | 64   | 68   | 53   | 58   | 59   |
| S.0103   | Tea in Bulk                                    | 21   | 20   | 18   | 15   | 24   |
| S.030101 | Coconut Oil                                    | 1    | 4    | 8    | 11   | 20   |
| S.160303 | Toys Games & Sport Requisites                  | 13   | 16   | 15   | 16   | 18   |
| S.020303 | Industrial & Surgical Gloves of<br>Rubber      | 23   | 18   | 15   | 18   | 18   |
| S.020304 | Gaskets, Washers, Seals etc. of Hard<br>Rubber | 8    | 11   | 12   | 15   | 18   |
| S.160201 | Motor Vehicles & Parts                         | 9    | 13   | 9    | 14   | 15   |
| S.0101   | Tea Packets                                    | 11   | 11   | 11   | 12   | 12   |
| S.0901   | Manufactured Tobacco                           | 6    | 7    | 7    | 11   | 12   |
| S.1003   | Industrial Gloves, Belts etc. of Leather       | 13   | 14   | 14   | 14   | 12   |
| S.160199 | Other Electrical & Electronic Products         | 10   | 10   | 10   | 10   | 11   |
| S.030107 | Liquid Coconut Milk                            | 3    | 6    | 6    | 6    | 10   |
| S.050101 | Frozen Fish                                    | 15   | 12   | 2    | 3    | 7    |
| S.040101 | Pepper                                         | 5    | 7    | 9    | 9    | 7    |
| S.0703   | Made-Up Textile Articles                       | 3    | 4    | 3    | 4    | 6    |
| S.030102 | Desiccated Coconut                             | 3    | 8    | 6    | 7    | 6    |
| S.160101 | Electrical Transformers                        | 5    | 5    | 4    | 4    | 5    |
| S.040107 | Oleoresins                                     | 2    | 2    | 4    | 4    | 5    |
| S.030301 | Activated Carbon                               | 3    | 4    | 6    | 6    | 5    |
|          | Others                                         | 61   | 72   | 65   | 72   | 66   |
|          | Total:                                         | 467  | 497  | 475  | 506  | 538  |