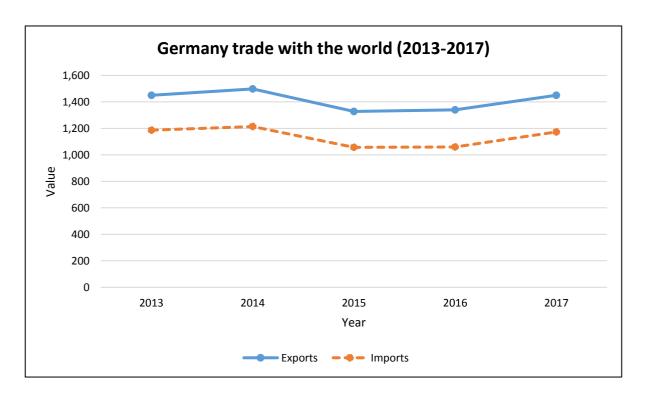

## 8. Germany Trade with the World (2013-2017)

Value in US \$ Billion

|         | 2013  | 2014  | 2015  | 2016  | 2017  |
|---------|-------|-------|-------|-------|-------|
| Exports | 1,450 | 1,498 | 1,328 | 1,340 | 1,450 |
| Imports | 1,187 | 1,214 | 1,057 | 1,060 | 1,173 |

Source: Trade Map