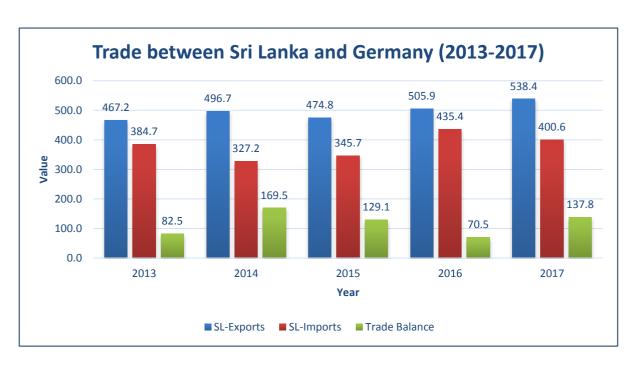

## 2. Trade between Sri Lanka & Germany

Germany is the 3<sup>rd</sup> export destination for Sri Lanka. Total export value from Sri Lanka to Germany was US \$ 538.4 million in 2017 and total imports from Germany to Sri Lanka for the same period were US \$ 400.6 million. Sri Lanka's exports have increased from US \$ 467.2 million to US \$ 538.4 million with reference to the 2013 & 2017.

## 3. Bilateral Trade between Sri Lanka and Germany (2013-2017)

Value in US \$ Million

| Year | SL-Exports | SL-Imports | Trade Balance |
|------|------------|------------|---------------|
| 2013 | 467.2      | 384.7      | 82.5          |
| 2014 | 496.7      | 327.2      | 169.5         |
| 2015 | 474.8      | 345.7      | 129.1         |
| 2016 | 505.9      | 435.4      | 70.5          |
| 2017 | 538.4      | 400.6      | 137.8         |