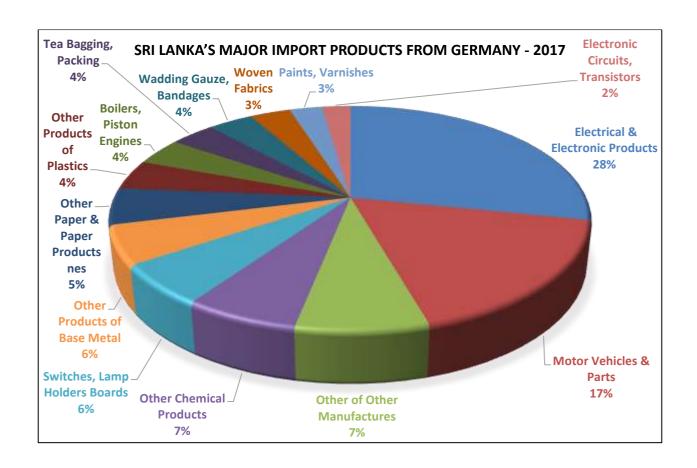

## 5. Sri Lanka's Major Import Products from Germany (2013-2017)

#### Value in US \$ Million

| Code     | Product Description                                          |     | 2014 | 2015 | 2016 | 2017 |
|----------|--------------------------------------------------------------|-----|------|------|------|------|
| S.160199 | Other Electrical & Electronic Products                       | 123 | 75   | 94   | 128  | 86   |
| S.160201 | Motor Vehicles & Parts                                       | 52  | 41   | 40   | 46   | 53   |
| S.1999   | Other of Other Manufactures                                  | 16  | 23   | 23   | 28   | 23   |
| S.130199 | Other Chemical Products                                      | 19  | 18   | 19   | 20   | 20   |
| S.160104 | Switches, Lamp Holders Boards & Panels                       | 7   | 7    | 11   | 11   | 18   |
| S.1599   | Other Products of Base Metal                                 | 8   | 10   | 13   | 17   | 17   |
| S.120399 | Other Paper & Paper Products nes                             | 9   | 15   | 17   | 14   | 16   |
| S.130204 | Other Products of Plastics                                   | 9   | 9    | 9    | 12   | 13   |
| S.160108 | Boilers, Piston Engines, Pumps & Vacuum Pumps                |     | 8    | 7    | 9    | 12   |
| S.160111 | Tea Bagging, Packing, Cleaning, Weighing Machines            |     | 10   | 9    | 14   | 11   |
| S.130103 | Wadding Gauze, Bandages & Similar Pharmaceutical Articles    |     | 9    | 11   | 13   | 11   |
| S.0701   | Woven Fabrics                                                | 10  | 13   | 6    | 9    | 10   |
| S.130105 | Paints, Varnishes and Dyeing Extracts                        | 7   | 8    | 8    | 9    | 8    |
| S.160106 | Electronic Circuits, Transistors, Valves, Cathode Tubes etc. | 3   | 2    | 1    | 3    | 7    |
| S.130102 | Organic Chemicals                                            | 6   | 7    | 5    | 7    | 7    |
| S.130107 | Soap, Washing Preparations, Waxes,<br>Candles etc.           | 4   | 4    | 4    | 6    | 6    |
| S.0799   | Other Textile Articles                                       |     | 5    | 4    | 5    | 5    |
| S.160101 | Electrical Transformers                                      |     | 3    | 3    | 5    | 5    |
| S.0802   | Confectionary & Bakery Products                              |     | 1    | 1    | 6    | 4    |
| S.040599 | Other of Other Export Crops nes                              |     | 4    | 5    | 3    | 4    |
|          | Others                                                       | 61  | 55   | 54   | 73   | 65   |
|          | Total:                                                       | 385 | 327  | 346  | 435  | 401  |