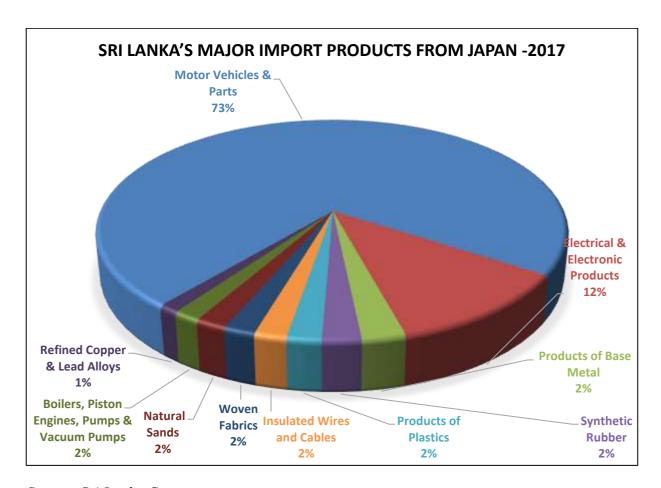

# Value in US \$ Thousand

| Code     | Description                                                            | 2013    | 2014    | 2015      | 2016    | 2017    |
|----------|------------------------------------------------------------------------|---------|---------|-----------|---------|---------|
| S.160201 | Motor Vehicles &<br>Parts                                              | 418,247 | 661,499 | 1,081,900 | 587,186 | 660,021 |
| S.160199 | Electrical & Electronic Products                                       | 74,037  | 83,417  | 104,593   | 117,566 | 104,943 |
| S.1599   | Products of Base<br>Metal                                              | 15,403  | 17,396  | 15,505    | 14,193  | 23,186  |
| S.0202   | Synthetic Rubber                                                       | 3,971   | 5,679   | 10,587    | 13,623  | 20,706  |
| S.130204 | Products of Plastics                                                   | 20,083  | 13,569  | 16,582    | 19,885  | 18,384  |
| S.160107 | Insulated Wires and Cables                                             | 3,731   | 2,041   | 1,599     | 2,588   | 17,248  |
| S.0701   | Woven Fabrics                                                          | 11,620  | 19,412  | 18,822    | 20,714  | 16,922  |
| S.140199 | Natural Sands                                                          | 8,688   | 148     | 2,643     | 11,998  | 16,661  |
| S.160108 | Boilers, Piston<br>Engines, Pumps &<br>Vacuum Pumps                    | 15,705  | 14,588  | 13,066    | 15,226  | 14,413  |
| S.1504   | Refined Copper & Lead Alloys                                           | 146     | 1,406   | 2,035     | 4,387   | 11,049  |
| S.130199 | Chemical Products                                                      | 9,841   | 11,924  | 13,163    | 10,522  | 10,594  |
| S.160101 | Electrical<br>Transformers                                             | 468     | 749     | 511       | 14,603  | 9,322   |
| S.160299 | Other Transport<br>Equipments                                          | 1,637   | 3,707   | 893       | 1,047   | 7,353   |
| S.0799   | Textile Articles                                                       | 1,805   | 2,344   | 2,351     | 3,915   | 7,336   |
| S.160111 | Tea Bagging, Packing, Cleaning, Weighing Machines                      | 4,505   | 4,602   | 8,423     | 6,223   | 7,134   |
| S.130105 | Paints, Varnishes and Dyeing Extracts                                  | 3,283   | 3,718   | 5,436     | 5,640   | 6,063   |
| S.160104 | Switches, Lamp<br>Holders Boards &<br>Panels                           | 2,834   | 2,768   | 2,655     | 3,153   | 5,205   |
| S.160102 | Telephone Sets,<br>Audio/Video<br>Equipments & Parts                   | 5,912   | 9,867   | 4,033     | 8,120   | 4,896   |
| S.130103 | Wadding Gauze,<br>Bandages & Similar<br>Pharmaceutical<br>Articles     | 2,299   | 2,733   | 3,905     | 5,048   | 4,121   |
| S.020301 | Rubber Plates,<br>Sheets Rods of<br>Vulcanized or<br>Unhardened Rubber | 1,183   | 1,539   | 1,036     | 3,959   | 3,974   |
| S.160301 | Boat Building                                                          | 3,466   | 7,290   | 845       | 129     | 3,669   |
| S.130102 | Organic Chemicals                                                      | 7,856   | 10,178  | 7,991     | 5,474   | 3,337   |

| S.020302 | Pneumatic & Retreated Rubber Tyres & Tubes | 4,184   | 4,169   | 4,160     | 4,085   | 3,137     |
|----------|--------------------------------------------|---------|---------|-----------|---------|-----------|
| S.160103 | Printed Circuits                           | 1,655   | 1,731   | 1,708     | 2,376   | 2,879     |
|          | Others                                     | 28,843  | 33,521  | 38,856    | 42,002  | 34,060    |
|          | Total:                                     | 669,385 | 941,015 | 1,392,046 | 951,101 | 1,038,513 |