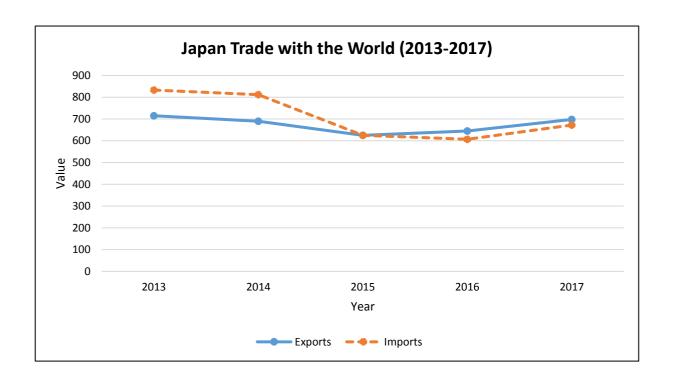

# 8. Japan Trade with the World (2013-2017)

Value in US \$ Billion

|         | 2013 | 2014 | 2015 | 2016 | 2017 |
|---------|------|------|------|------|------|
| Exports | 715  | 690  | 625  | 645  | 698  |
| Imports | 833  | 812  | 625  | 607  | 672  |