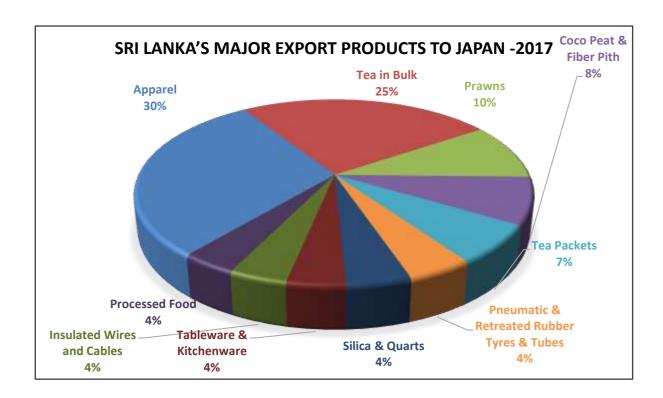

# 4. Sri Lanka's Major Export Products to Japan (2013-2017)

Value in US \$ Thousand

| Code     | Description                                               | 2013    | 2014    | 2015    | 2016    | 2017    |
|----------|-----------------------------------------------------------|---------|---------|---------|---------|---------|
| S.0702   | Apparel                                                   | 38,694  | 47,970  | 39,532  | 44,638  | 42,126  |
| S.0103   | Tea in Bulk                                               | 35,829  | 37,651  | 31,409  | 28,136  | 34,611  |
| S.050103 | Prawns                                                    | 16,196  | 18,165  | 10,357  | 12,332  | 13,841  |
| S.030205 | Coco Peat & Fiber<br>Pith                                 | 11,421  | 9,526   | 11,001  | 12,582  | 11,530  |
| S.0101   | Tea Packets                                               | 12,096  | 11,407  | 10,559  | 13,933  | 9,527   |
| S.020302 | Pneumatic & Retreated Rubber Tyres & Tubes                | 5,252   | 5,179   | 5,916   | 5,527   | 6,376   |
| S.140101 | Silica & Quarts                                           | 5,268   | 5,254   | 4,153   | 4,242   | 6,251   |
| S.140302 | Tableware & Kitchenware                                   | 5,332   | 6,537   | 6,304   | 5,113   | 5,673   |
| S.160107 | Insulated Wires and Cables                                | 3,872   | 7,414   | 7,216   | 6,781   | 5,646   |
| S.0803   | Processed Food                                            | 4,633   | 3,681   | 3,302   | 4,071   | 5,430   |
| S.020304 | Gaskets, Washers,<br>Seals etc. of Hard<br>Rubber         | 6,267   | 5,951   | 5,062   | 4,352   | 4,613   |
| S.020104 | Crepe Rubber                                              | 5,807   | 5,202   | 4,357   | 3,839   | 4,283   |
| S.030301 | Activated Carbon                                          | 3,056   | 4,213   | 5,686   | 3,802   | 4,227   |
| S.030206 | Brooms & Brushes                                          | 3,996   | 3,856   | 3,797   | 3,928   | 3,553   |
| S.050199 | Edible Fish                                               | 2,107   | 1,875   | 434     | 1,182   | 2,802   |
| S.040402 | Foliage                                                   | 2,575   | 2,802   | 3,218   | 2,392   | 2,632   |
| S.050102 | Fish Fresh or Chilled                                     | 12,407  | 5,370   | 4,616   | 1,620   | 2,235   |
| S.160199 | Electrical & Electronic Products                          | 869     | 1,815   | 1,349   | 979     | 2,228   |
| S.020303 | Industrial & Surgical Gloves of Rubber                    | 1,741   | 2,208   | 2,217   | 1,391   | 1,935   |
| S.0806   | Animal Feed                                               | 1       | 1,230   | 1       | 972     | 1,808   |
| S.140103 | Graphite                                                  | 1,453   | 1,449   | 1,923   | 1,643   | 1,773   |
| S.160303 | Toys Games & Sport<br>Requisites                          | 352     | 399     | 610     | 877     | 1,626   |
| S.130103 | Wadding Gauze, Bandages & Similar Pharmaceutical Articles | 1,030   | 1,963   | 1,332   | 1,201   | 1,609   |
| S.160201 | Motor Vehicles & Parts                                    | 2,382   | 2,111   | 1,552   | 1,590   | 1,521   |
|          | Others                                                    | 35,591  | 37,230  | 44,497  | 29,910  | 25,348  |
|          | Total:                                                    | 223,816 | 235,973 | 214,320 | 200,195 | 206,962 |