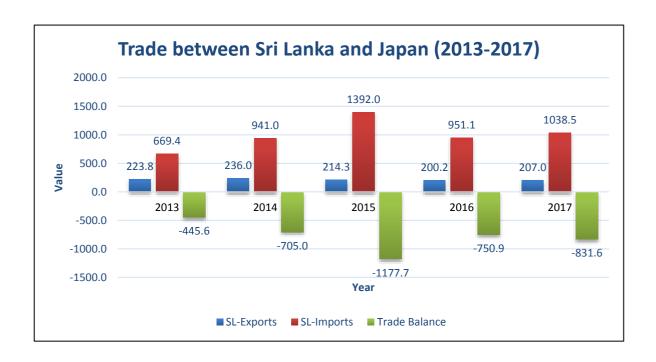

## 2. Trade between Sri Lanka & Japan

Japan is the 13<sup>th</sup> export destination for Sri Lanka. Total export value from Sri Lanka to Japan was US \$ 207.0 million in 2017 and total imports from Japan to Sri Lanka for the same period were US \$ 1038.5 million. Sri Lanka's exports have decreased from US \$ 223.8 million to US \$ 207.0 million with reference to the 2013 & 2017.

# 3. Bilateral Trade between Sri Lanka and Japan (2013-2017)

Value in US \$ Million

| Year | SL-Exports | SL-Imports | Trade Balance |  |
|------|------------|------------|---------------|--|
| 2013 | 223.8      | 669.4      | -445.6        |  |
| 2014 | 236.0      | 941.0      | -705.0        |  |
| 2015 | 214.3      | 1392.0     | -1177.7       |  |
| 2016 | 200.2      | 951.1      | -750.9        |  |
| 2017 | 207.0      | 1038.5     | -831.6        |  |