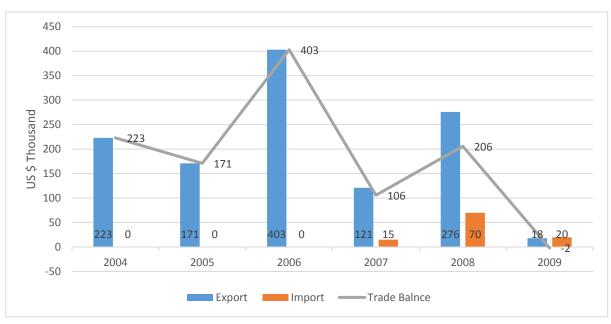

#### Sri Lanka- Palestine Trade (2004-2009)

|               | 2004 | 2005 | 2006 | 2007 | 2008 | 2009 |
|---------------|------|------|------|------|------|------|
| Export        | 223  | 171  | 403  | 121  | 276  | 18   |
| Import        | 0    | 0    | 0    | 15   | 70   | 20   |
| Trade Balance | 223  | 171  | 403  | 106  | 206  | -2   |

Source: Sri Lanka Export Statistic/Information Technology Division /Sri Lanka Export Development Board

❖ There are no records could able to find after year 2009