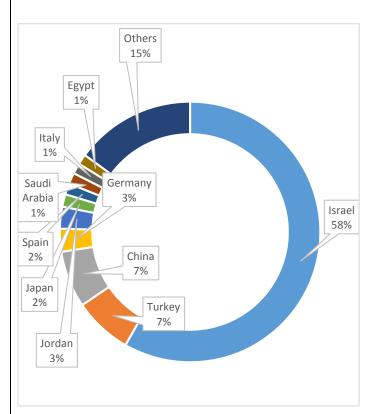

|
| 138/190                            |
| 0.62%                              |
| Arabic                             |
| 8a.m. – 1p.m. and<br>4p.m. – 7p.m. |
| 9.00am- 4.00pm                     |
| 96.80%                             |
| Metric System                      |
| WHO, WTO, UN,<br>UNESCO            |
|                                    |

Source: Wikipedia

#### Palestine Trade with the World (2011-2015)



|        |       |       |       |       | US & MILLION |
|--------|-------|-------|-------|-------|--------------|
|        | 2011  | 2012  | 2013  | 2014  | 2015         |
| Export | 746   | 782   | 901   | 944   | 958          |
| Import | 4,738 | 4,697 | 5,164 | 5,683 | 5,225        |

Source: Trade Map

## Major Import Sources of Palestine 2015



## **Major Export Destinations of Palestine 2015**



### **Major Import Products of Palestine 2015**

## **Major Export Products of Palestine 2015**





#### Sri Lanka- Palestine Trade (2004-2011)



#### Sri Lanka- Palestine Trade (2004-2009)

|               | 2004 | 2005 | 2006 | 2007 | 2008 | 2009 |
|---------------|------|------|------|------|------|------|
| Export        | 223  | 171  | 403  | 121  | 276  | 18   |
| Import        | 0    | 0    | 0    | 15   | 70   | 20   |
| Trade Balance | 223  | 171  | 403  | 106  | 206  | -2   |

Source: Sri Lanka Export Statistic/Information Technology Division /Sri Lanka Export Development Board

❖ There are no records could able to find after year 2009

#### Major Exported products from Sri Lanka to Palestine

\* Tea, black (fermented or p