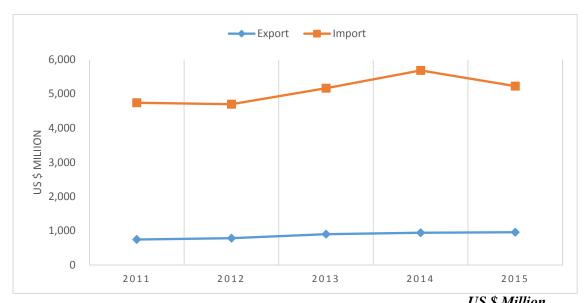

#### Palestine Trade with the World (2011-2015)

|        |       |       |       |       | US & MILLION |
|--------|-------|-------|-------|-------|--------------|
|        | 2011  | 2012  | 2013  | 2014  | 2015         |
| Export | 746   | 782   | 901   | 944   | 958          |
| Import | 4,738 | 4,697 | 5,164 | 5,683 | 5,225        |

Source: Trade Map