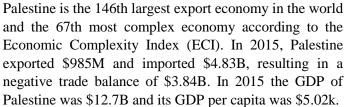

#### Palestine Trade with the World (2011-2015)

|        |       |       |       |       | US & MILLION |
|--------|-------|-------|-------|-------|--------------|
|        | 2011  | 2012  | 2013  | 2014  | 2015         |
| Export | 746   | 782   | 901   | 944   | 958          |
| Import | 4,738 | 4,697 | 5,164 | 5,683 | 5,225        |

Source: Trade Map