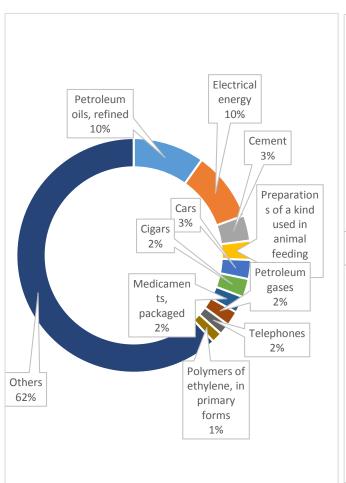

p.m. and<br>4p.m. – 7p.m. |
| 9.00am- 4.00pm                     |
| 96.80%                             |
| Metric System                      |
| WHO, WTO, UN,<br>UNESCO            |
|                                    |

Source: Wikipedia

#### Palestine Trade with the World (2011-2015)



|        |       |       |       |       | US & MILLION |
|--------|-------|-------|-------|-------|--------------|
|        | 2011  | 2012  | 2013  | 2014  | 2015         |
| Export | 746   | 782   | 901   | 944   | 958          |
| Import | 4,738 | 4,697 | 5,164 | 5,683 | 5,225        |

Source: Trade Map

## Major Import Sources of Palestine 2015



## **Major Export Destinations of Palestine 2015**



### **Major Import Products of Palestine 2015**

## **Major Export Products of Palestine 2015**





#### Sri Lanka- Palestine Trade (2004-2011)



#### Sri Lanka- Palestine Trade (2004-2009)

|               | 2004 | 2005 | 2006 | 2007 | 2008 | 2009 |
|---------------|------|------|------|------|------|------|
| Export        | 223  | 171  | 403  | 121  | 276  | 18   |
| Import        | 0    | 0    | 0    | 15   | 70   | 20   |
| Trade Balance | 223  | 171  | 403  | 106  | 206  | -2   |

Source: Sri Lanka Export Statistic/Information Technology Division /Sri Lanka Export Development Board

❖ There are no records could able to find after year 2009

#### Major Exported products from Sri Lanka to Palestine

\* Tea, black (fermented or partly)

\* Green Tea

\* Coconut Fiber Products

\* Desiccated Coconut

\* Defatted Coconuts

\* Liquid Coconut Milk

\* Fruit Juices

\* Table/kitchen a