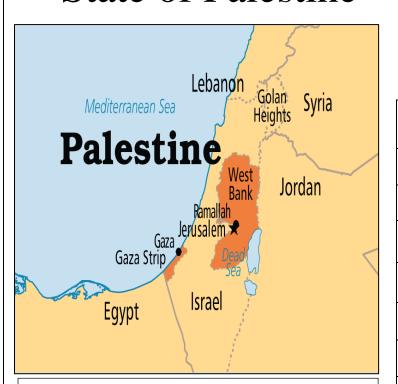

# A Brief Report on State of Palestine

Source: http://atlas.media.mit.edu/en/

| City            | Population |
|-----------------|------------|
|                 |            |
| Gaza            | 398,300    |
| Jerusalem (PAL) | 236,100    |
| Hebron          | 133,900    |
| Jabaliyah       | 126,500    |
| Nablus          | 112,800    |
| Rafah           | 103,100    |