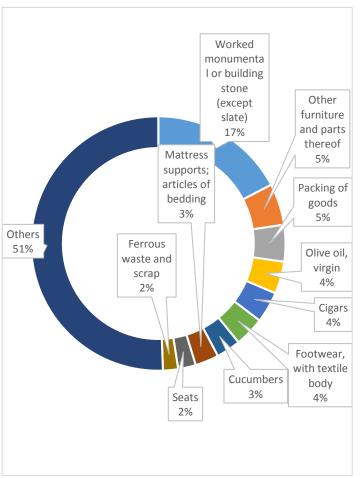

#### Sri Lankan products with export potential to Palestine

- Fiberboard of wood
- Parts and accessories of the motor vehicles
- Tugs, pusher craft
- Copra
- Refrigerators, freezers
- Packing of goods
- Insulated wire; optical fiber cables
- Other furniture and parts thereof
- Glazed ceramic flags and pavers including glazed ceramic mosaic cubes
- Parts and accessories for office machines
- Bran, sharps (middlings) and other residues
- Women's suits, not knit
- Worked monumental or building stone (except slate)
- Men's suits, not knit
- Bread, pastry, cakes, biscuits and other baked goods
- Food preparations not elsewhere specified
- Footwear, with leather body
- New pneumatic tires, of rubber
- Parachutes

- Switches, fuses & related circuit protection
- Frozen fish, excluding fillets
- Tea
- Rice
- Structures and parts thereof (bridges, lock gates, towers, etc)
- Electronic integrated circuits
- Cigars
- Other nuts
- Parts for use with hoists and excavation machinery
- Coconuts, Brazil nuts and cashew nuts
- Cartons, boxes, cases, other paper packing containers
- Dried legumes
- Plastic parts for office supplies, apparel, furniture, oth.
- Tobacco, raw
- Shaving products
- Articles and equipment for general physical exercise
- Toys, scale models, puzzles
- Travel goods, suitcases, handbags, wallets, cases
- Other not reinforced plastic plates, sheets, film, foil and strip
- Women's suits