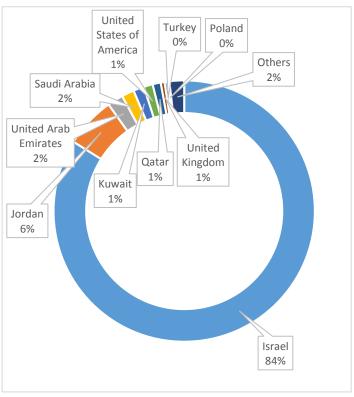

|
| 0.62%                              |
| Arabic                             |
| 8a.m. – 1p.m. and<br>4p.m. – 7p.m. |
| 9.00am- 4.00pm                     |
| 96.80%                             |
| Metric System                      |
| WHO, WTO, UN,<br>UNESCO            |
|                                    |

Source: Wikipedia

#### Palestine Trade with the World (2011-2015)



|        |       |       |       |       | US & MILLION |
|--------|-------|-------|-------|-------|--------------|
|        | 2011  | 2012  | 2013  | 2014  | 2015         |
| Export | 746   | 782   | 901   | 944   | 958          |
| Import | 4,738 | 4,697 | 5,164 | 5,683 | 5,225        |

Source: Trade Map

## Major Import Sources of Palestine 2015



## **Major Export Destinations of Palestine 2015**



### **Major Import Products of Palestine 2015**

## **Major Export Products of Palestine 2015**





#### Sri Lanka- Palestine Trade (2004-2011)



#### Sri Lanka- Palestine Trade (2004-2009)

|               | 2004 | 2005 | 2006 | 2007 | 2008 | 2009 |
|---------------|------|------|------|------|------|------|
| Export        | 223  | 171  | 403  | 121  | 276  | 18   |
| Import        | 0    | 0    | 0    | 15   | 70   | 20   |
| Trade Balance | 223  | 171  | 403  | 106  | 206  | -2   |

Source: Sri Lanka Export Statistic/Information Technology Division /Sri Lanka Export Development Board

❖ There are no records could able to find after year 2009

#### Major Exported products from Sri Lanka to Palestine

\* Tea, black (fermented or partly)

\* Green Tea

\* Coconut Fiber Products

\* De