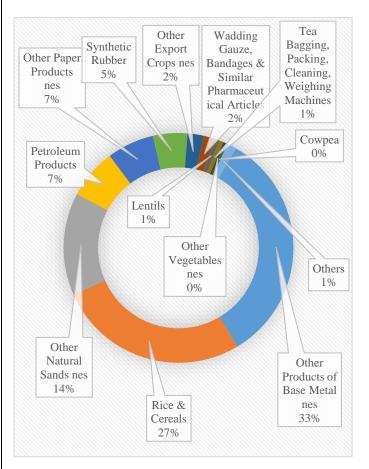

material nes, knit
- Flight simulators, parts thereof
- Graphite based products nes
- Footwear, nes
- Fish livers and roes, fresh or chilled
- Womens, girls trousers & shorts, material nes, knit
- Vegetable wastes and residues nes for animal feed
- Knit or crochet fabric of other materials, nes
- Construction equipment, not self-propelled nes
- Cigars, cheroots, cigarettes, with tobacco substitute
- Parts of electrical machines and apparatus nes
- Bathroom wares nes, of plastics
- Balloons, dirigibles, non-powered aircraft nes
- Parts for electric motors and generators
- Hosiery nes, of materials nes, knit
- Electrical control and distribution boards, > 1kV
- Fish live, except trout, eel or carp
- Fish nes, salted or in brine, not dried or smoked

# Sri Lanka's Imports from Russia (2016)



# Sri Lanka's Exports to Russia (2016)



#### Trade Fairs/Solo Exhibitions and Trade Missions

| Event                                       | Latest Date          | Category                                             |  |
|---------------------------------------------|----------------------|------------------------------------------------------|--|
|                                             |                      |                                                      |  |
| Oil Gas Chemistry Ecology<br>Bus Rubber Rti | 22-24 Mar 2017       | Power & Renewable Energy<br>Rubber & Rubber Products |  |
| Ugra Fish Festival Fair                     | 23-26 Mar 2017       | Food & Beverage                                      |  |
| Art Yekaterinburg                           | 26 Mar 20