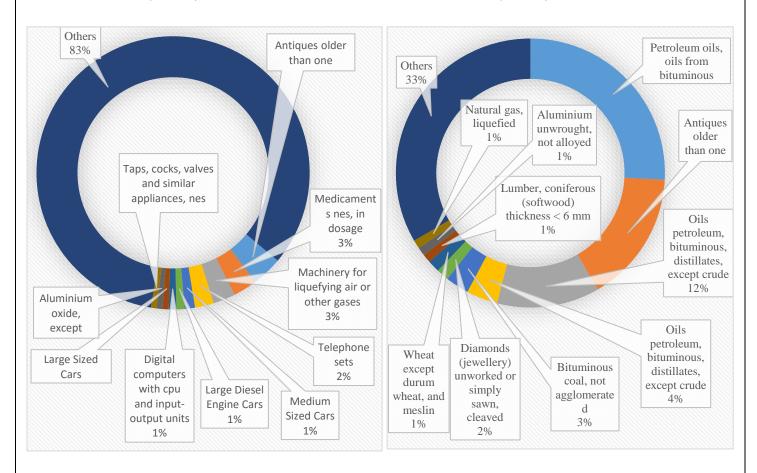

### Major Import Products of Russia Major Export Products of **Russia (2016)**

# (2016)