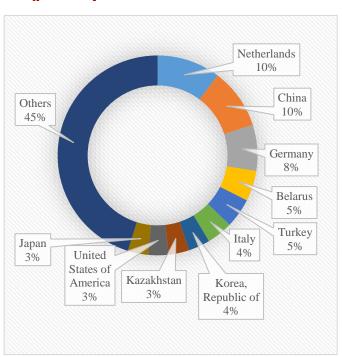

| Metric System          |
|                                |                        |
| Important                      | UN, BRICS, WTO, CIS,   |
| International                  | APEX (Asia Pacific     |
| Participation                  | Economic Cooperation)  |
| •                              | 20072                  |
|                                |                        |

#### Russia Trade with the World (2012-2016)



#### (US \$ million)

| Year   | 2012    | 2013    | 2014    | 2015    | 2016    |
|--------|---------|---------|---------|---------|---------|
| Import | 316,193 | 314,945 | 286,649 | 182,782 | 182,262 |
| Export | 524,766 | 527,266 | 497,834 | 343,908 | 285,491 |

Source: Trade map



### Major Import Sources of Russia Major Export Destinations of Russia



### Major Import Products of Russia Major Export Products of **Russia (2016)**

# (2016)



#### Sri Lanka- Russia Trade (2012-2016)



(US \$ million)

|               |     | 2012 | 2013 | 2014 | 2015 | 2016 |
|---------------|-----|------|------|------|------|------|
| Exports       | 262 |      | 280  | 274  | 194  | 182  |
| Imports       | 90  |      | 146  | 260  | 242  | 200  |
| Trade balance | 171 |      | 134  | 14   | (48) | (18) |

Source: Trade map

#### Sri Lankan products with export potential to Russia

- Mens, boys trousers & shorts, material nes, not knit
- Coffee substitutes containing coffee
- Womens, girls bathrobe, dressing gowns, nes, knit
- Womens, girls anoraks etc of material nes, not knit
- Mens, boys trousers & shorts, of material nes, knit
- T-shirts, single