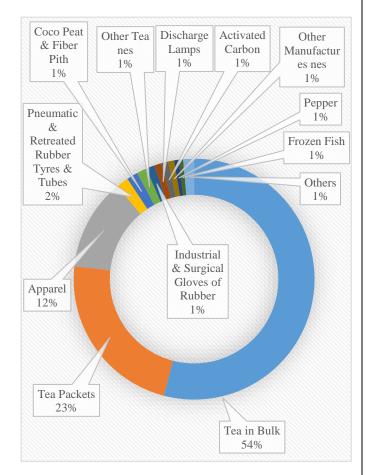

rts thereof
- Graphite based products nes
- Footwear, nes
- Fish livers and roes, fresh or chilled
- Womens, girls trousers & shorts, material nes, knit
- Vegetable wastes and residues nes for animal feed
- Knit or crochet fabric of other materials, nes
- Construction equipment, not self-propelled nes
- Cigars, cheroots, cigarettes, with tobacco substitute
- Parts of electrical machines and apparatus nes
- Bathroom wares nes, of plastics
- Balloons, dirigibles, non-powered aircraft nes
- Parts for electric motors and generators
- Hosiery nes, of materials nes, knit
- Electrical control and distribution boards, > 1kV
- Fish live, except trout, eel or carp
- Fish nes, salted or in brine, not dried or smoked

# Sri Lanka's Imports from Russia (2016)



# Sri Lanka's Exports to Russia (2016)



#### Trade Fairs/Solo Exhibitions and Trade Missions

| Event                                       | Latest Date          | Category                                             |  |
|---------------------------------------------|----------------------|------------------------------------------------------|--|
|                                             |                      |                                                      |  |
| Oil Gas Chemistry Ecology<br>Bus Rubber Rti | 22-24 Mar 2017       | Power & Renewable Energy<br>Rubber & Rubber Products |  |
| Ugra Fish Festival Fair                     | 23-26 Mar 2017       | Food & Beverage                                      |  |
| Art Yekaterinburg                           | 26 Mar 2017          | Gifts & Handicrafts