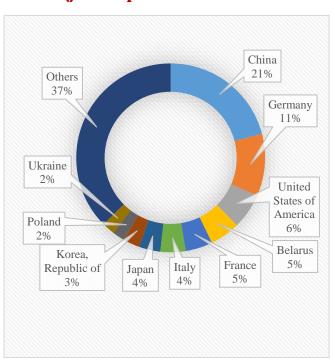

| 99.7%                  |
| Measures                       | Metric System          |
|                                |                        |
| Important                      | UN, BRICS, WTO, CIS,   |
| International                  | APEX (Asia Pacific     |
| Participation                  | Economic Cooperation)  |
| •                              | 20072                  |
|                                |                        |

#### Russia Trade with the World (2012-2016)



#### (US \$ million)

| Year   | 2012    | 2013    | 2014    | 2015    | 2016    |
|--------|---------|---------|---------|---------|---------|
| Import | 316,193 | 314,945 | 286,649 | 182,782 | 182,262 |
| Export | 524,766 | 527,266 | 497,834 | 343,908 | 285,491 |

Source: Trade map



### Major Import Sources of Russia Major Export Destinations of Russia



### Major Import Products of Russia Major Export Products of **Russia (2016)**

# (2016)



#### Sri Lanka- Russia Trade (2012-2016)



(US \$ million)

|               |     | 2012 | 2013 | 2014 | 2015 | 2016 |
|---------------|-----|------|------|------|------|------|
| Exports       | 262 |      | 280  | 274  | 194  | 182  |
| Imports       | 90  |      | 146  | 260  | 242  | 200  |
| Trade balance | 171 |      | 134  | 14   | (48) | (18) |

Source: Trade map

#### Sri Lankan products with export potential to Russia

- Mens, boys trousers & shorts, material nes, not knit
- Coffee substitutes containing coffee
- Womens, girls bathrobe, dressing gowns, nes, knit
- Womens, girls anoraks etc of material nes, not kni