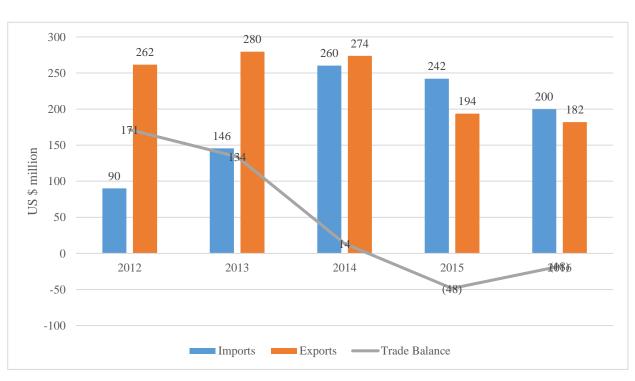

#### Sri Lanka- Russia Trade (2012-2016)

(US \$ million)

|               |     | 2012 | 2013 | 2014 | 2015 | 2016 |
|---------------|-----|------|------|------|------|------|
| Exports       | 262 |      | 280  | 274  | 194  | 182  |
| Imports       | 90  |      | 146  | 260  | 242  | 200  |
| Trade balance | 171 |      | 134  | 14   | (48) | (18) |

Source: Trade map