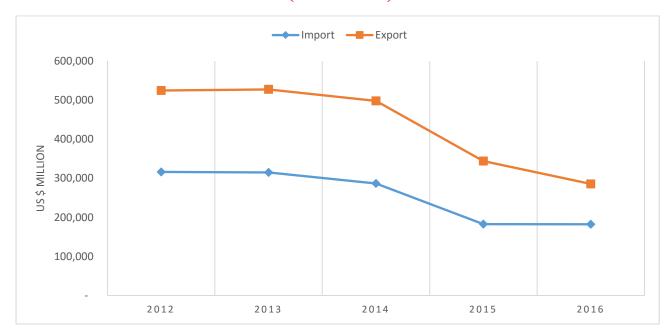

#### Russia Trade with the World (2012-2016)

#### (US \$ million)

| Year   | 2012    | 2013    | 2014    | 2015    | 2016    |
|--------|---------|---------|---------|---------|---------|
| Import | 316,193 | 314,945 | 286,649 | 182,782 | 182,262 |
| Export | 524,766 | 527,266 | 497,834 | 343,908 | 285,491 |

Source: Trade map