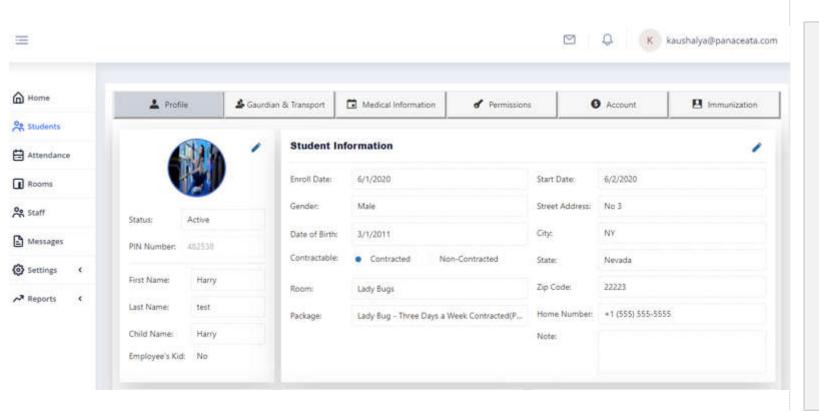

## **Daycare Management System**

- Develop a platform to monitor the kids of a Daycare school
- Parents should be able to check In & check out the kids
- Invoices should be generated based on the attendance
- Tracking of Allergies, Immunization, Medical information
- Mobile app for parents to view kids activities

"Child caring application for USA based client, Hosted in AWS"