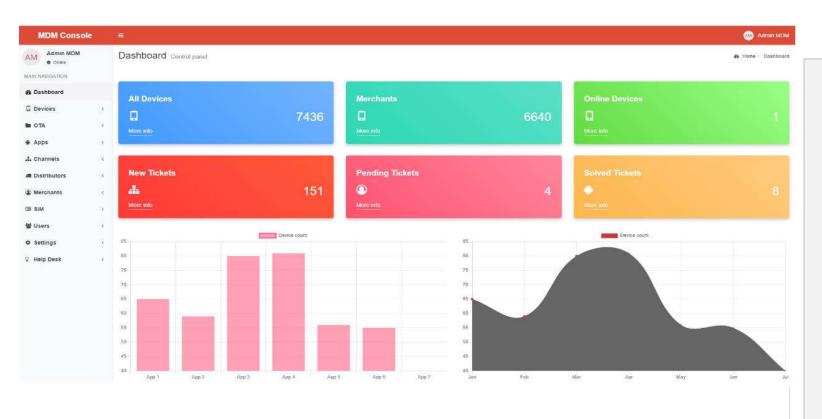

## **Mobile Device Management System**

- Develop an admin portal to manage distributed mobile devices from a centralized place.
- Firmware updates, mobile app updates can be pushed instantly
- Monitoring of the connectivity, GPS location, battery status, and may parameters
- A support ticketing platform is embedded in the solution
- Mobile-friendly interfaces for field officers

"High availability environment in Azure cloud to manage more that than a thousand mobile devices distributed all around the country."