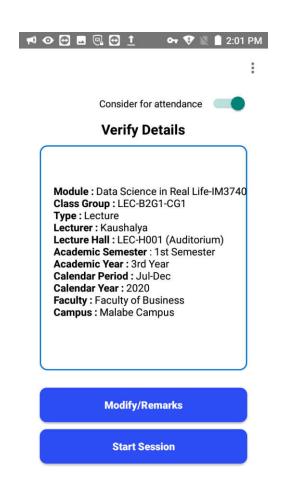

## **NFC Attendance System for Private University**

- Develop a platform to get student attendance for lecture sessions
- NFC solution secured with MIFARE DESFire EV1
- Students are grouped by different conditions
- Provide analytical reports for lecturers based on student attendance
- Conduct exams based on the NFC solution
- Active Directory authentication and finegrained permission handling

"on premises hosted solution to capture lecture attendance and exam attendance"