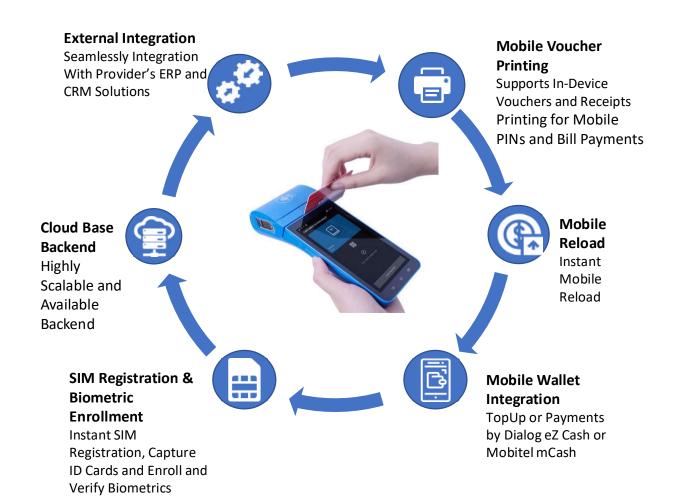

## **Electronic Voucher Distributor (EVD)**

- Develop a connected system for billing solutions for field officers and agents.
- Target audience will have very basic IT literacy and most of they will be in the field.
- Solution should be in a single platform and Handheld.

"Native application to a Handheld Device which provides printing and many other capabilities to transform Filed Officer service accessories to one single device"