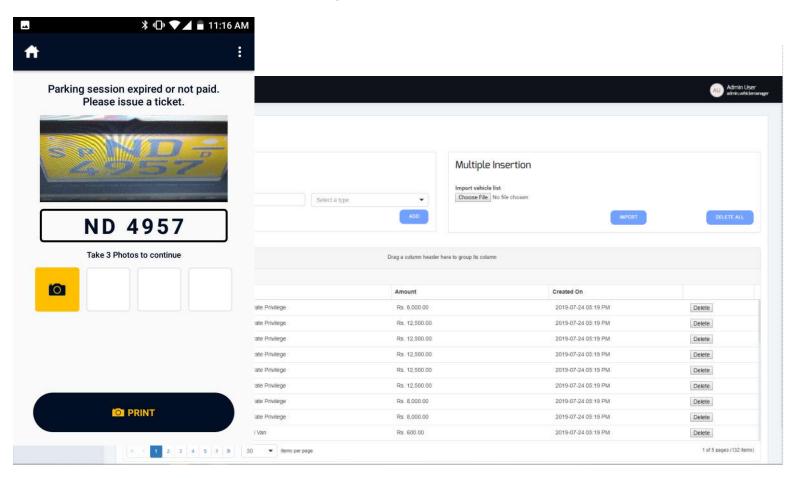

## **Fine Enforcement System**

- Develop a platform to issue citations for the vehicles owners who do not pay for parking's
- Integrations with Department of Motor Traffic
- Integration with third party parking solution providers
- Integrations with fine payment platforms
- Vehicle number scanning with OCR technology

"On-premises hosted solution to issue citations and fine payments. Fines will depend on the vehicle class and the time"