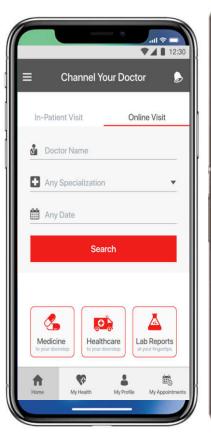

### **Telemedicine Platform**

- The client is looking for an off-theshelf product on Telemedicine which can be easily integrated into their digital health ecosystem.
- The solution should be capable of handling unique problems such as device variations, bandwidth limitations, and IT literacy such as app installation.

"Telemedicine solution with dynamic adaptive streaming and automated switching between video conferencing and audio call only solve the customer adaptability and bandwidth issues."