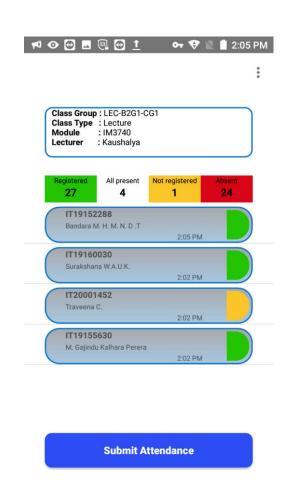

## **NFC Attendance System for Private University**

- Develop a platform to get student attendance for lecture sessions
- NFC solution secured with MIFARE DESFire EV1
- Students are grouped by different conditions
- Provide analytical reports for lecturers based on student attendance
- Conduct exams based on the NFC solution
- Active Directory authentication and finegrained permission handling

"on premises hosted solution to capture lecture attendance and exam attendance"