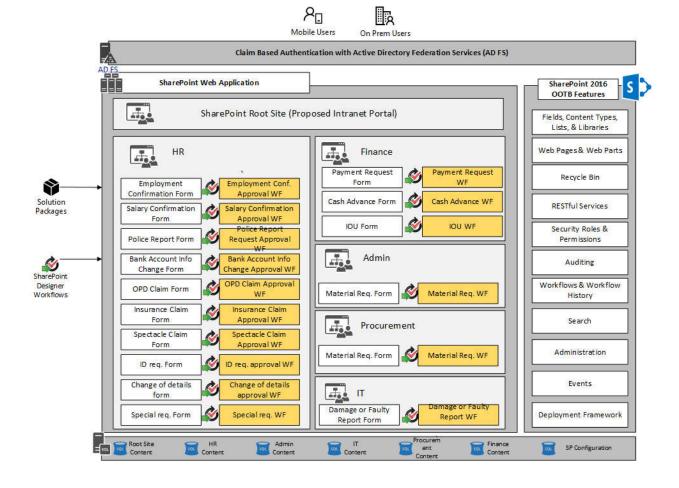

## **HR Portal for Case Management and Tracking**

- Develop a single case management portal for HR activities.
- Process improvements and define SLAs using workflows.
- Provide document repository and search capability to retrieve past case management.
- Mobily friendly interfaces for field officers

"Configuring a SharePoint 2016 solution with Search, Form Development and Workflows with Minimal customization provided the required solution in a quick time interval."