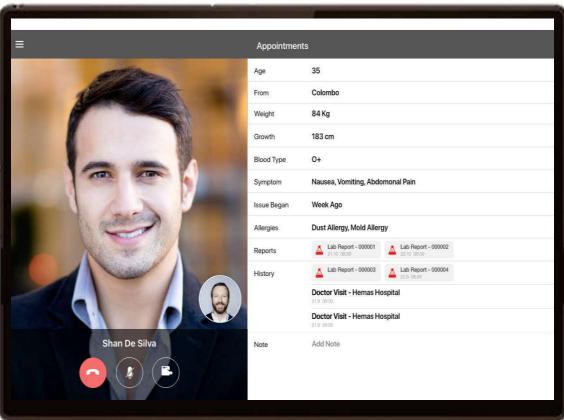

### **Telemedicine Platform**

- The client is looking for an off-theshelf product on Telemedicine which can be easily integrated into their digital health ecosystem.
- The solution should be capable of handling unique problems such as device variations, bandwidth limitations, and IT literacy such as app installation.

"Telemedicine solution with dynamic adaptive streaming and automated switching between video conferencing and audio call only solve the customer adaptability and bandwidth issues."