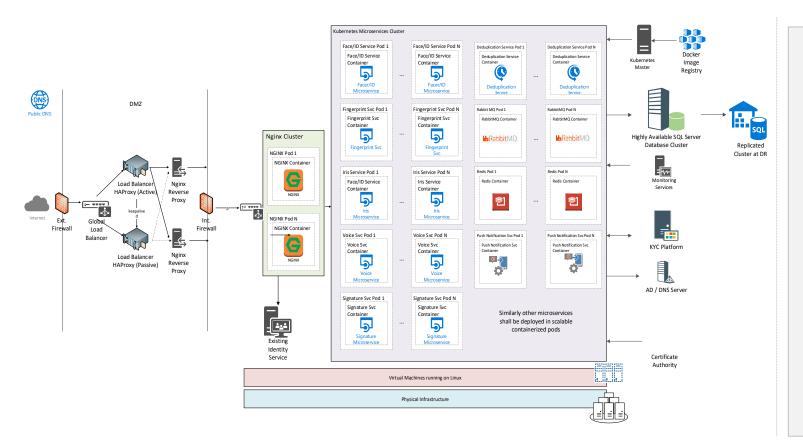

## **Bio-Metric capturing Platform as a Service**

- Capture the user's biometric data and use the captured biometric data for user verification during subsequent user interactions.
- A database is to be maintained to store and retrieve the Biometric data of a new or existing customer.
- Captured biometric data to be mapped with the KYC data captured and stored by the client from their existing legacy systems.
- Define what is the "best" form of biometrics for their applications?.

"key to success is to offer choice to your customers. Let them decide if they prefer face, voice or fingerprint authentication. This will reduce the failure to enroll, improve usability and provide a better experience for the users"