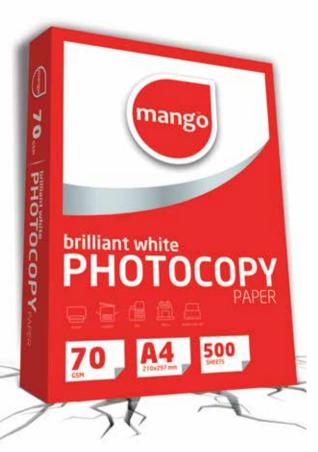

### copier sheeter business photocopy papers

we are so far the only photocopy paper repacker in Sri Lanka to sheet, gather and pack photocopy paper in a fully automated environment under stringent quality parameters using premium quality indonesian paper.

### copier sheeter business

photocopy papers

the newest addition to the portfolio of premium quality stationery is the premium-white photocopy paper. superior quality paper is sourced for manufacturing this product from one of the most renowned mills in indonesia with ISO 9001, ISO 9706, ISO 14001 quality systems & PEFC certifications.

we are the first and so far the only sri lankan photocopy paper brand to have the sheets cut, gathered and packed 'at home' using a state-of-the-art machine, encapsulating modern technology of a fully automated end-to-end process drive in a single floor line.

this photocopy paper is compatible with a multitude of printing and copying devices such as laser printers, copier machines, facsimile machines, litho & mono-inkjet printers. thorough technical tests have been carried out both by us team as well as by independent expert bodies on the quality of the paper and has been signaled green on all the parameters including the paper brightness, opacity, tensile strength, tear index, thickness, ph value & water absorption ratio etc.