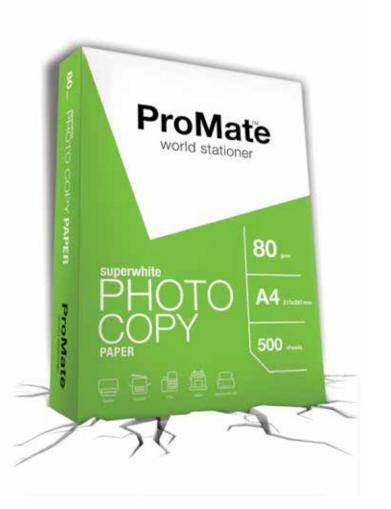

### copier sheeter business

photocopy papers

the newest addition to the portfolio of premium quality stationery is the premium-white photocopy paper. superior quality paper is sourced for manufacturing this product from one of the most renowned mills in indonesia with ISO 9001, ISO 9706, ISO 14001 quality systems & PEFC certifications.

we are the first and so far the only sri lankan photocopy paper brand to have the sheets cut, gathered and packed 'at home' using a state-of-the-art machine, encapsulating modern technology of a fully automated end-to-end process drive in a single floor line.

this photocopy paper is compatible with a multitude of printing and copying devices such as laser printers, copier machines, facsimile machines, litho & mono-inkjet printers. thorough technical tests have been carried out both by us team as well as by independent expert bodies on the quality of the paper and has been signaled green on all the parameters including the paper brightness, opacity, tensile strength, tear index, thickness, ph value & water absorption ratio etc.