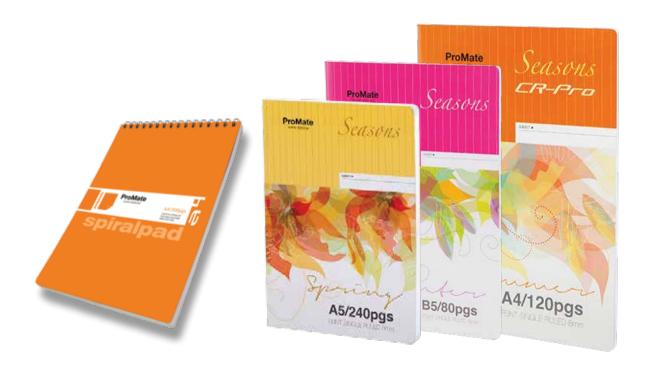

# ProMate world stationer

manufactured using supreme quality 70 gsm indonesian paper with covers coming in unique designs with vibrant colours, it offers the users a superior writing experience with its offset printed feint rulings along with rounded corners to provide elegance and safety.