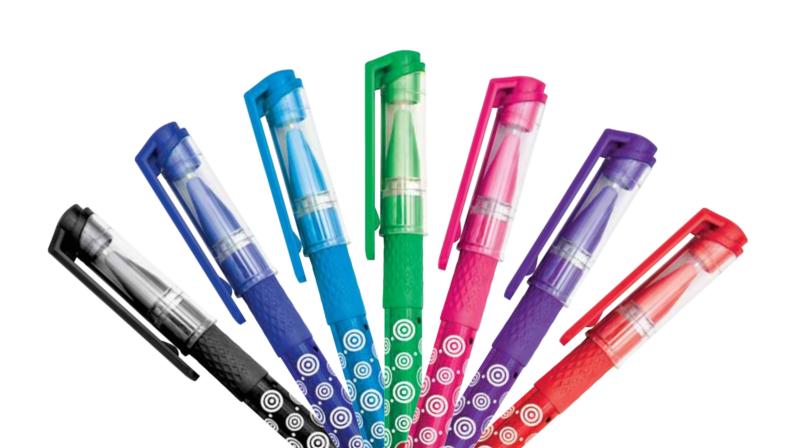

## writing tools business pens and felt pens

armed with a fully automated machine set-up in our writing tools manufacturing plant, we are geared not merely to make pens but to deliver a whole new writing experience, by integrating global technofusion and unparalleled standards of quality to the already futuristic manufacturing process.

we use superior quality low-viscosity inks that are ultra-glide and super-hi flow, enabling a smooth writing as never before to most of those who use economy class pens.

our pen designs are sleek and stylish, making life-companions.