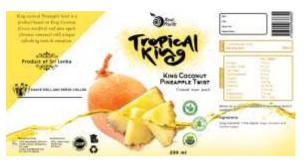

#### • King Coconut Fruit Twists

These are King coconut water twisted with tropical juices like pineapple, passion and soursop and with spice extracts like cinnamon

- Tropical King Pineapple Twist
- Tropical King Passion Twist
- Tropical King Cinnamon Twist
- Tropical King Soursop Twist

All has maximum 4% added sugar.

Bottle Size 200ml Glass. 24 Bottles in One CTN Price: 0.9 USD/Bottle – Ex-Factory