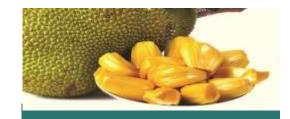

### • Preserved Canned Tropical Vegetable Range

This is tropical vegetables ready to cook, preserved in 5% brine solution in a glass Jar.

No Preservatives added and no colours or flavours added

- Jack Fruit in brine
- Tender Jack fruit in Brine
- Bred fruit in Brine
- Lily root in Brine
- Moringa in Brine
- Bitter goard in Brine
- Kohila In Brine
- Kiri Ala in Brine

Bottle Size 500g Glass. 12 Bottles in One CTN Price: 2-4 USD/Bottle – Ex-Factory

"**Jackfruit** has abundance of important minerals. It is rich in magnesium, which is important for the absorption of calcium and helps strengthen the bones."