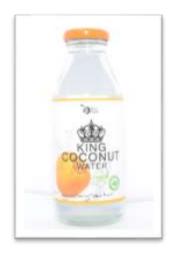

### • King Coconut Water

King coconut is the king of coconuts and only grown is Sri Lanka. It's traditionally known natural and refreshing thrust quenching remedy of Sri Lanka.

Known to be very rich with balanced electrolytes and antioxidants.

Bottle Size 350ml Glass. 15 Bottles in One CTN Price: 0.9 USD/Bottle – Ex-Factory "Coconut water is a world trend now, King coconut is the best variant of coconut for Healthy thrust quenching"