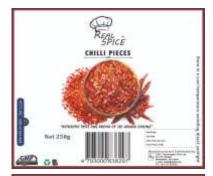

# • Dehydrated and Processed Spices

Sri Lanka in known for height quality spices.

This range include all the native and tropical spices and their mixes going for culinary.

- Chili Pieces / Powder
- Curry Powder
- Roasted Curry Powder
- Meat Curry Powder
- Jaffna Curry Powder
- Black Pepper
- Clove
- Nutmeg
- Ginger