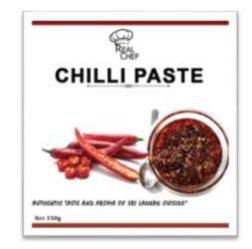

# • Ethnic Curries and side pickles range in glass Jars

These are products with popular local and ethnic recipes of RTC curries and side punches and Pickles

- Sri Lankan Chili mix SL Chili Paste
- Maldives Fish Sambal
- Coconut Sambal
- Batu Moju
- Kukri Curry
- Tender Jack Curry