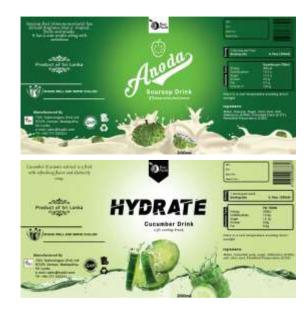

# • Exotic Fruity beverages with unique health benefits

These are products based on tropical exotic fruits and with unique health benefits and unique to tropics

- Soursop Drink
- Hydrate Cucumber Drink
- Wood Apple Drink

Bottle Size 200ml Glass.

24 Bottles in One CTN

Price: 0.9 - 1.1 USD/Bottle - Ex-Factory

Canned Fruit and Beverages: