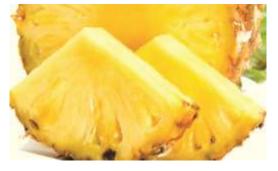

## • Canned Fruits in Brine/ Sugar syrup or fruit Juices

This is tropical fruits ready to eat, packed in sugar syrup, Brine or Fruit Juice

No Preservatives added and no colours or flavours added

- Pine apple Halves, Rings or Chunks in Sugar Syrup
- Pine apple Halves, Rings or Chunks in Pineapple Juice
- Mango Halves or Chunks in Pineapple Juice
- Mango Halves or Chunks in Sugar Juice

Bottle Size 500g Glass.

12 Bottles in One CTN

Price: 2-4 USD/Bottle – Ex-Factory