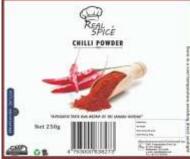

# • Dehydrated and Processed Spices

Sri Lanka in known for height quality spices.

This range include all the native and tropical spices and their mixes going for culinary.

- Chili Pieces / Powder
- Curry Powder
- Roasted Curry Powder
- Meat Curry Powder
- Jaffna Curry Powder
- Black Pepper
- Clove
- Nutmeg
- Ginger