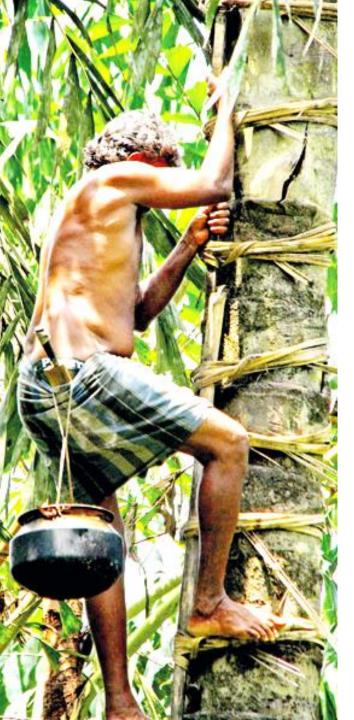

#### **Our Source Market**

RaaLa Kithul is tapped and refined over several days by experienced kithul collectors in Neluwa, an idyllic village located close to the **Sinharaja Forest Reserve**, in Southern countryside of Sri Lanka.

The treacle sourced from the rainforest is organic in nature and captures the full essence of Sri Lankan goodness.