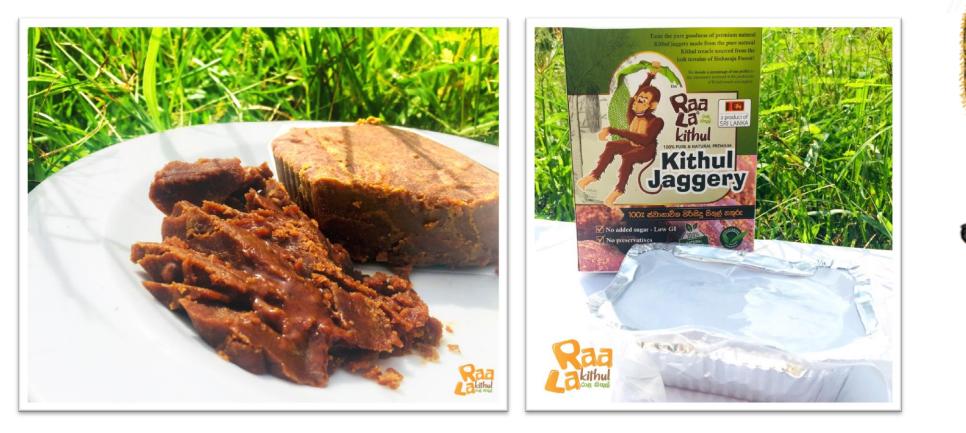

ka.

The treacle sourced from the rainforest is organic in nature and captures the full essence of Sri Lankan goodness.

#### **Caryota urens (Kithul)**

- Caryota urens (Kithul), is one of the native sugar palms in Sri Lanka.
- Kithul treacle can be **recommended for diets of diabetic patients** as a superior substitute for white sugar.
- Kithul sap as a low GI which makes it a healthier alternative to regular sweeteners like maple syrup. It has a rich smoky flavor too!
- The treacle sourced from the rainforest is organic in nature and captures the full essence of Sri Lankan goodness.
- RaaLa Kithul contains with **no added water** or **no any preservative** (100% natural)

## **Kithul Treacle**



Kithu treacle - 375 ml / 750ml glass bottle

Shelf life – 18 months

# **Kithul Jaggery**



Kithul Jaggery - 250g/ 500g Shelf life – 24 months

# Kithul Jaggery Cubes



Kithul cube 13 g x 20 cubes per container

Available size : 20 cubes per pack

Shelf life – 24 months

#### **New Products**



Cashews with pure Kithul jaggery and Sesame seeds *Available size : 70 g / 150 g container* 

#### **Kithul Spread**



Kithul spread with cashew and cinnamon

Available size : 225 g container

### **Delivery package**

#### 250g/500g Jaggery



20unites per boxHeight- 15 cmWidth- 24 cmLength- 17 cm

375 ml/ 750ml bottle

**25 bottles per box**Height- 20 cmWidth- 24 cmLength- 17 cm

# Certificates

- ITI certification no artificial sugar added
- ITI certification nutrition index
- ITI training certification for production process of Kithul treacle and jaggery
- Export Development Board