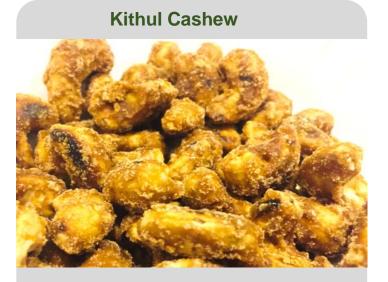

#### **New Products**

Cashews with pure Kithul jaggery and Sesame seeds *Available size : 70 g / 150 g container* 