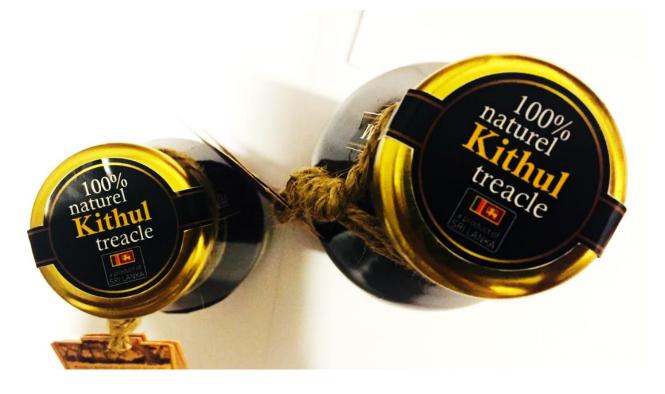

## **Kithul Treacle**

Kithu treacle - 375 ml / 750ml glass bottle

Shelf life – 18 months