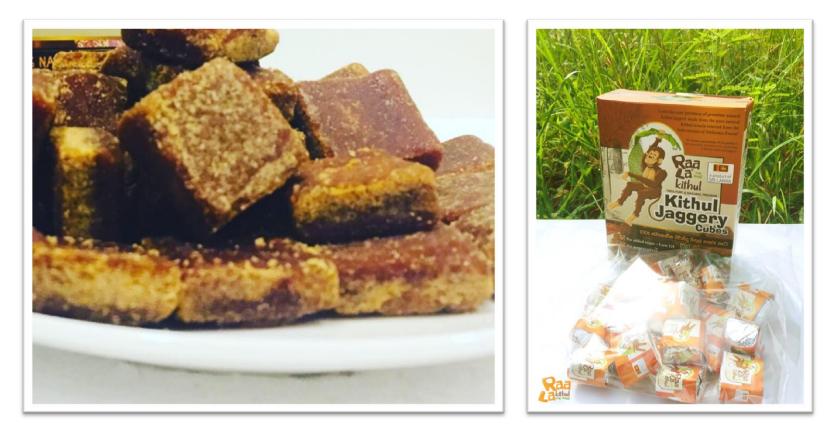

# Kithul Jaggery Cubes

Kithul cube 13 g x 20 cubes per container

Available size : 20 cubes per pack

Shelf life – 24 months