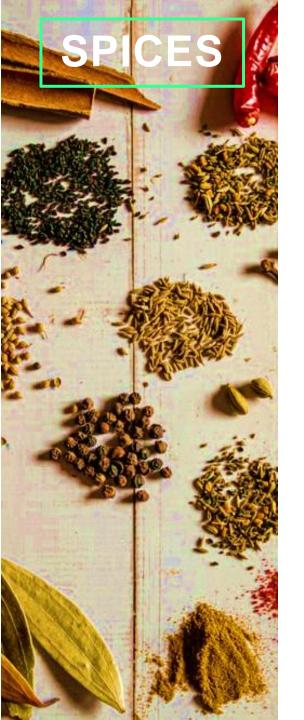

#### **BLACK PEPPER**

Sri Lankan black pepper is especially high in piperine, pepper's active ingredient, making it unusually flavorful and pungent.

#### CHILLI

Famous for its bitterness and heats it produces, after having a stalk of chilli is quite a known fact.

#### **CURRY POWDER**

Curry powder is usually a mixture of turmeric, curry leaves, dill seeds, cinnamon sticks, cardamom, clove, rampe, lemon grass, chili powder, coriander seeds, cumin seeds, fennel seeds, etc.