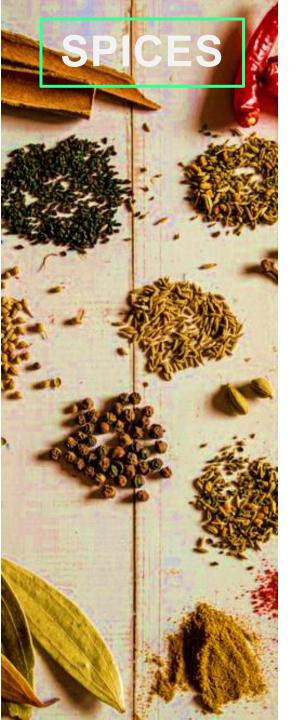

## GROW

Grow Ceylon is a prominent brand in the international market which focus on the freshness and quality of the products.

**G** Always Fresh

2

The Spice Island

#### **BLACK PEPPER**

Sri Lankan black pepper is especially high in piperine, pepper's active ingredient, making it unusually flavorful and pungent.

#### CHILLI

Famous for its bitterness and heats it produces, after having a stalk of chilli is quite a known fact.

#### **CURRY POWDER**

Curry powder is usually a mixture of turmeric, curry leaves, dill seeds, cinnamon sticks, cardamom, clove, rampe, lemon grass, chili powder, coriander seeds, cumin seeds, fennel seeds, etc.

#### **CINNAMON**

Cinnamon bark is largely available in the form of quills and making quills is unique to Sri Lanka.

#### CARDAMOM

Cardamom was traditionally considered as a herb and one of the ingredients in ancient Sinhala Ayurveda medicine.

### **CLOVE**

The clove tree is a medium sized symmetrically shaped tree with smooth grey bark. Clove is largely used as dried whole buds.