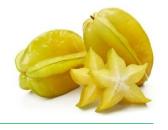

#### **Star Fruit**

**Packing:** wrapped with cling film & packed in 5ply Box with 14KG net. (base on customer requirement)