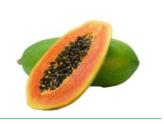

#### Papaya

**Packing:** 5ply Box with 7.5KG (base on customer requirement)

Packing: 5ply Box : 6 / 9 / 12 / 15 / 18 nos.