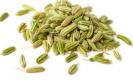

#### FENNEL SEEDS

It is used to support digestion in infants and children, and can be given to nursing mothers.