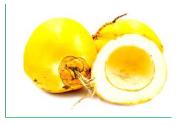

#### King coconut

**Packing:** 5ply Box with 6 nos. (base on customer requirement)