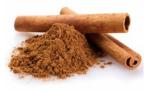

#### **CINNAMON**

Cinnamon bark is largely available in the form of quills and making quills is unique to Sri Lanka.