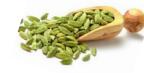

#### CARDAMOM

Cardamom was traditionally considered as a herb and one of the ingredients in ancient Sinhala Ayurveda medicine.