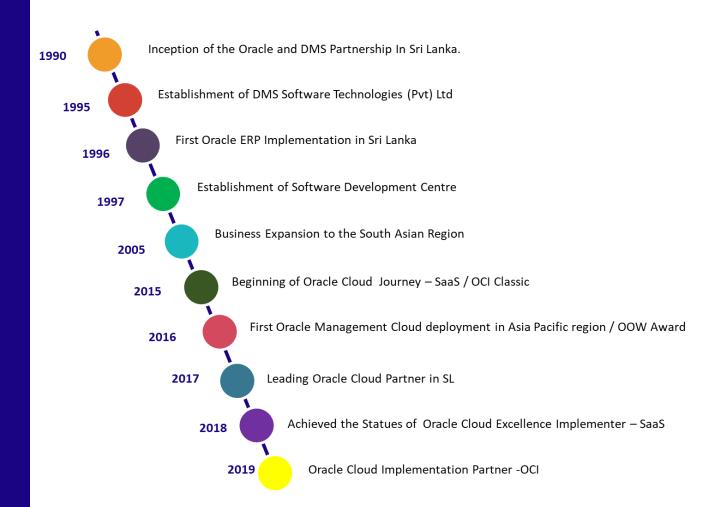

# **OUR HISTORY**

# **OUR ORACLE PARTNERSHIP**

- Our Partnership with Oracle Corporation dates back to 1991.
- Since the inception of the partnership with Oracle Corporation, DMSSWT has specialized in Oracle Based Solutions, providing the full range of services including Consulting, Application Development, Technical Support, and Education & Training.
- DMSSWT is the only Oracle Implementation partner in Sri Lanka with ERP experience over 20 years.