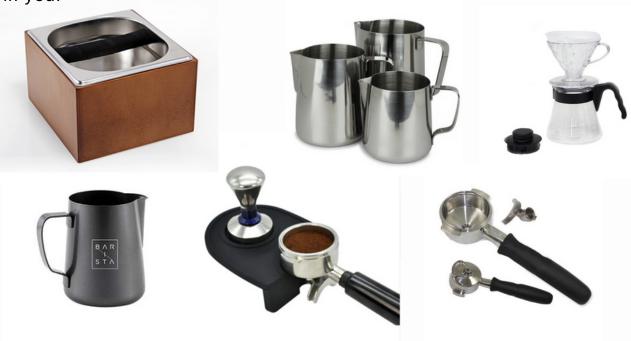

#### **Barista Accessories**

From Barista Accessories, Coffee Bean to French Presses, Tampers, Distributors, Knock Boxers and anything else for the coffee connoisseur in you!