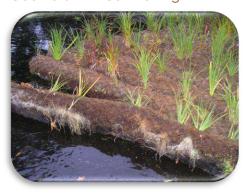

Ideally used for;

Stream Bank Restoration

Vegetation

Wetland Restoration

Stabilization in High Flow Channels

Slope Stabilization and Vegetation

Geo Blanket / Fiber Mat

Coir blankets can cover large areas of streams, river embankments or shorelines, with wetland vegetation grown in it, quickly helping negate erosion in areas with tidal variation, detention basins or wetlands. These blankets are grown in nurseries prior to installation and are therefore conducive for the plants. Sediment collections around roots of plants provide for healthy plant growth. After sometime these blankets get covered with sediment and soil from the wave action and get fully covered with soil. One interesting aspect of this vegetative blanket is that the roots of the plants generally grow very fast, and fix itself to the earth quickly, whereby the relative displacement of the blanket is arrested. These blankets do not float in the medium of water.

#### Coir Geo Bed/Blanket

This product, which is 100% Coir & natural rubber latex, is environmentally friendly and totally biodegradable over a period of time. It is ideal for bio technical, and soil bio engineering applications. It is designed to be used as a top soil cover to prevent erosion of soil and enhance the biological aspects of engineering.

It has good strength, and stability hence able to use for high gradient slopes. It's top cover is a coir fiber woven net which helps in reducing the surface flow velocity and forms an area to protect any vegetative growth.