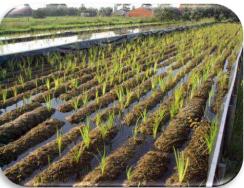

Ideally used for;

Stream Bank Restoration

Vegetation

Wetland Restoration

Stabilization in High Flow Channels

Slope Stabilization and Vegetation

Geo Blanket / Fiber Mat

Coir blankets can cover large areas of streams, river embankments or shorelines, with wetland vegetation grown in it, quickly helping negate erosion in areas with tidal variation, detention basins or wetlands. These blankets are grown in nurseries prior to installation and are therefore conducive for the plants. Sediment collections around roots of plants provide for healthy plant growth. After sometime these blankets get covered with sediment and soil from the wave action and get fully covered with soil. One interesting aspect of this vegetative blanket is that the roots of the plants generally grow very fast, and fix itself to the earth quickly, whereby the relative displacement of the blanket is arrested. These blankets do not float in the medium of water.