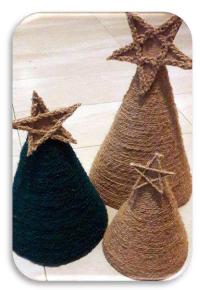

Seasonal Decorations

Going Eco friendly during the Christmas season, is a great way to nurture Friends and Family to consider Recycling with our biodegradable Coir Christmas Collection. Christmas trees handmade with Natural coir or naturally dyed green and red coir twine to keep within the theme. Various Coir ornaments are available to hang onto your Christmas trees as well as Christmas themed Table place mats, coasters and table runners available. Please see attached details.