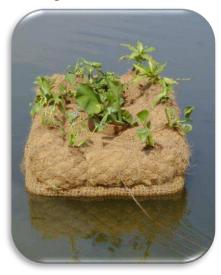

#### Floating Gardens

Floating gardens improve the aesthetic qualities of surrounding environments of the habitats of humans, animals and of plants. Ideally, these should be used wherever a medium of stagnant water is freely available, such as Ponds, Lakes, Millponds, Dew Ponds and Fountains be they natural or artificial. FG's could be used to enhance the beauty and the quality of its immediate environs with the growth of micro organisms and fish culture. Floating gardens are made of a permanent floating section and a temporary non-floating section. The permanent floating section is made out of a very sturdy PVC structure and is designed to float and carry a load. This forms the core structure and on the top, PVC pipes with small dimensions are used to give the final form to the FG. On top of the form, giving structure to the non-floating biodegradable environment friendly Coir logs and the blankets, smallrubberized Coir pots for planting are fixed. A Geo

blanket is then fixed to the centre part of the island and a loose geo blanket is provided for the purpose of growing plants at the nursery level and to be relayed on the top. The outer periphery of the form giving structure is lined with geo rolls with embedded Coir pots.