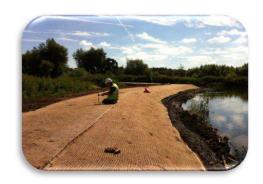

#### Different Density Coir Textile Nettings

Geo textiles, made out of Coir fiber are constructed to give high tensile strengths by using high twisted with low runnage twines, with close weaving. Depending on the tightness of the weave (the grid openings) Coir Geo Textiles can contribute to high erosion resistance materials. Since Coir fiber has the ability to absorb and retain moisture, it invariably helps growth and development of vegetation. High tensile strength quality Geo Nets spread across steep gradient slopes and easily erodible loose/small particle soils will

successfully prevent erosion. These nets can also very effectively be used on slopes threatened by frost shear and also in high surface run-off conditions. The following types of woven 100% Coir geo-textiles are available.

Ideally used for;

Stream Bank Restoration

Vegetation

Wetland Restoration

Stabilization in High Flow Channels

Slope Stabilization and Vegetation

Geo Blanket / Fiber Mat

Coir blankets can cover large areas of streams, river embankments or shorelines, with wetland vegetation grown in it, quickly helping negate erosion in areas with tidal variation, detention basins or wetlands. These blankets are grown in nurseries prior to installation and are therefore conducive for the plants. Sediment collections around roots of plants provide for healthy plant growth. After sometime these blankets get covered with sediment and soil from the wave action and get fully covered with soil. One interesting aspect of this vegetative blanket is that the roots of the plants generally grow very fast, and fix itself to the earth quickly, whereby the relative displacement of the blanket is arrested. These blankets do not float in the medium of water.