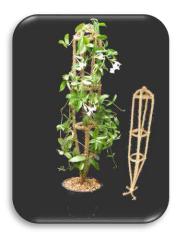

#### Plant Support Coir Poles

Coir plant poles are considered a growing aid and are used mainly for growing creepers which require more moisture to grow.

This eco-friendly plant pole makes plant watering easier while ensuring sufficient availability of water for the plant as the pole stays moist for a long time.

Plant poles are made, by closely wrapping coir twine on to either wooden rods or PVC pipes, and as these pipes are porous it helps plants to develop tiny roots which grip natural organic matter of the coir fiber. As

such, the coir pole is an ideal instrument to support creepers and vines, providing the plant with water as it grows higher.

These Coir Poles are widely used in plant nurseries, horticulture farms and indoor and outdoor horticulture décor.