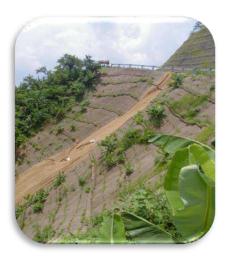

#### EARTH STABILISATION -

#### Coir Rope Matting

Rope matting is designed initially for the mountain leisure walk paths in Korea because of its environmental and ecofriendly characteristics. Its ropes are made out of 100% coir fibers. 18 coir twines are twisted into a rope of length, equal to 13 meters approx. Each twisted rope is approx 15 mm in diameter. Warp has 48 ropes/1 meter width and weft has 34 ropes per 1 meter width. The woven matting has an average overall thickness of 25-30 mm. The weight per m² is approx 5.50 kg The tensile strength of a rope is approx 450 kg. The tensile strength of a rope mat in length (warp) direction – 20,000 kg. The durability in the open air environment is expected to be over 3 years

#### Used for

Building safety protection matting (netting)
Prevent boulders from falling by anchoring
Steep earth slip preventive cover
Swimming pool edge covers for the prevention of slipping.
Ideal River, stream embankment stabilization mat.
Backyard house gardens natural wall separation where plants could grow easily.