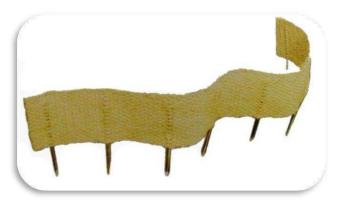

#### Different Density Coir Textile Nettings

Geo textiles, made out of Coir fiber are constructed to give high tensile strengths by using high twisted with low runnage twines, with close weaving. Depending on the tightness of the weave (the grid openings) Coir Geo Textiles can contribute to high erosion resistance materials. Since Coir fiber has the ability to absorb and retain moisture, it invariably helps growth and development of vegetation. High tensile strength quality Geo Nets spread across steep gradient slopes and easily erodible loose/small particle soils will

successfully prevent erosion. These nets can also very effectively be used on slopes threatened by frost shear and also in high surface run-off conditions. The following types of woven 100% Coir geo-textiles are available.

Ideally used for;

Stream Bank Restoration

Vegetation

Wetland Restoration

Stabilization in High Flow Channels

Slope Stabilization and Vegetation

Geo Blanket / Fiber Mat

Coir blankets can cover large areas of streams, river embankments or shorelines, with wetland vegetation grown in it, quickly helping negate erosion in areas with tidal variation, detention basins or wetlands. These blankets are grown in nurseries prior to installation and are therefore conducive for the plants. Sediment collections around roots of plants provide for healthy plant growth. After sometime these blankets get covered with sediment and soil from the wave action and get fully covered with soil. One interesting aspect of this vegetative blanket is that the roots of the plants generally grow very fast, and fix itself to the earth quickly, whereby the relative displacement of the blanket is arrested. These blankets do not float in the medium of water.