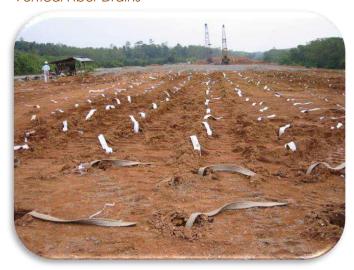

#### Vertical Fiber Drains

Natural fabricated Vertical Fiber Drains (VFD's) produced from biodegradable materials such as jute and coir have some distinct advantages over conventional polymeric prefabricated vertical drains (CPVDs). For instance, VFD's are not only able to discharge excess pore pressure effectively, but are also beneficial to the environment thanks to their biodegradability.