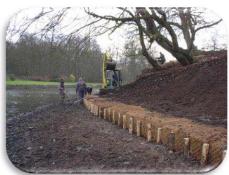

#### Geo Rolls with Stake points (Coir Logs)

Geo-rolls with woven net, inner lined with rubberized coir pad circular and rectangular sections. stuffed with a mixture of Coir pith and Coir fiber. Dimensions of the bio rolls can be made to specifications

#### Coir Gabion with Coir Netting

Geo logs of 40 cm x 40 cm rectangular dimension with machine or hand woven nets

Ideally used for; River banks and lake fronts Wetland erosion Steep batters and sand dunes Straw bale alternative Swail drains Building sites