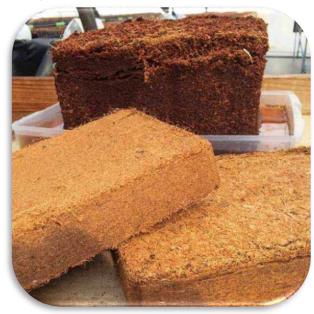

#### Compressed Coco Peat Blocks

Coco peat is used as a soil additive. Due to low levels of nutrients in its composition, coco peat is usually not the sole component in the medium used to grow plants. Coco peat primarily consists of the coir fiber pith or coir dust which is obtained by processing coconut husk and removing the long fibers. The coco peat which is obtained can hold large quantities of water, just like a sponge. It is used as a replacement for traditional peat in soil mixtures, or, as a soilless substrate for plant cultivation.

Usually shipped in the form of compressed bales, briquettes, slabs or discs, the end user usually expands and aerates the compressed coco peat by the addition of water. A single kilogram of coco peat will expand to 15 litres of moist coco peat.