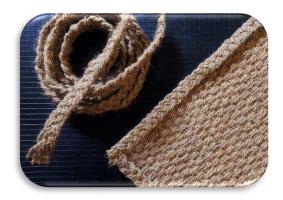

#### Coir Rope Matting

Rope matting is designed initially for the mountain leisure walk paths in Korea because of its environmental and ecofriendly characteristics. Its ropes are made out of 100% coir fibers. 18 coir twines are twisted into a rope of length, equal to 13 meters approx. Each twisted rope is approx 15 mm in diameter. Warp has 48 ropes/1 meter width and weft has 34 ropes per 1 meter width. The woven matting has an average overall thickness of 25-30 mm. The weight per m² is approx 5.50 kg The tensile strength of a rope is approx 450 kg. The tensile strength of a rope mat in length (warp) direction – 20,000 kg. The durability in the open air environment is expected to be over 3 years

#### Used for

Building safety protection matting (netting)
Prevent boulders from falling by anchoring
Steep earth slip preventive cover
Swimming pool edge covers for the prevention of slipping.
Ideal River, stream embankment stabilization mat.
Backyard house gardens natural wall separation where plants could grow easily.