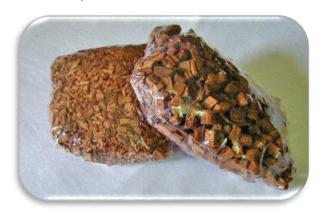

#### Coco Chips

Coco Husk chips are regular slicing of the husk of the coconut in uniform sizes. Coconut Husk (shell) are chopped or cut into size of 1 cm to 3 cm sizes of tolerance +/- 10%. It contains high quality Peat with Fibres to absorb more water. It is used as Mulching Agent. It's Substitute for wood barks etc.

The Coco Husk Chips can be supplied in bulk or compressed block form in a variety of sizes (weights) to suit the buyers requirements.