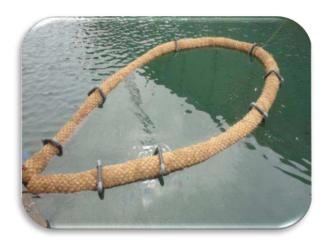

showcasing a style, which is a cut above the rest. Floating Booms for Oil Spills

Coir Containment Booms are an impervious barrier designed to deflect or contain spills or floating debris.

Floating booms and barriers that are the perfect containment solution for any location dealing with displaced silt, sediment, oil or debris. Designed to quickly control spills, erosion, or construction remains, these barriers help keep sites in compliance by containing and preventing the spread of pollution.

Our Coir Containment Boom, is a multipurpose barrier designed to contain pollutants in a water body. The most popular use for the booms

is to limit the spread of trash, plastic, and debris by containing it to a designated area. As a boom manufacturer, InterCoir is committed to designing products that work. We will work with you to produce the best boom barrier for your specific location. Whether at a large job site, or for shoreline seaweed protection, our Containment booms are versatlie enough to suit your need.

Typical uses for Coir Containment boom;

Floating Debris
Branches of Trees
Tires
Trash
Aquatic Plants
Seaweed
Sargassum
Oil spills