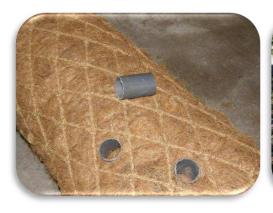

#### Coir Geo Bed/Blanket

This product, which is 100% Coir & natural rubber latex, is environmentally friendly and totally biodegradable over a period of time. It is ideal for bio technical, and soil bio engineering applications. It is designed to be used as a top soil cover to prevent erosion of soil and enhance the biological aspects of engineering.

It has good strength, and stability hence able to use for high gradient slopes. It's top cover is a coir fiber woven net which helps in reducing the surface flow velocity and forms an area to protect any vegetative growth.

The design factors should embody biological, ecological and engineering concepts to provide living, functioning systems to prevent erosion, control sedimentation and earth stabilization.

Both biological and the mechanical components will function in this application. This form of rolled erosion control blanket provides attractive, cost effective, and environmentally compatible solutions, to protect slopes against surface erosion. It is simple and easy to lay, with least amount of manpower. Eventually biological organism breaks down the fibers. This break down matter will give much needed mulch that will eventually degrade to a composite like substance.