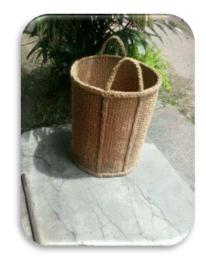

#### Coir Baskets

Coir Baskets are made out of a woven coir mat, and coir platting to make the basket stronger. These baskets can be tailor made to clients requirements.

Being a Eco Friendly product, this is an ideal solution for people who value being environmentally friendly and prefer to use Coir as opposed to plastic baskets.