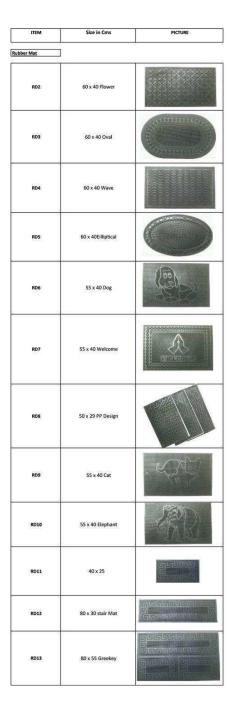

#### INTER COIR PRODUCT LIST

|          | Door Mats           | I                                                                                                                                                                                                                                                                                                                                                                                                                                                                                                                                                                                                                                                                                                                                                                                                                                                                                                                                                                                                                                                                                                                                                                                                                                                                                                                                                                                                                                                                                                                                                                                                                                                                                                                                                                                                                                                                                                                                                                                                                                                                                                                              |
|----------|---------------------|--------------------------------------------------------------------------------------------------------------------------------------------------------------------------------------------------------------------------------------------------------------------------------------------------------------------------------------------------------------------------------------------------------------------------------------------------------------------------------------------------------------------------------------------------------------------------------------------------------------------------------------------------------------------------------------------------------------------------------------------------------------------------------------------------------------------------------------------------------------------------------------------------------------------------------------------------------------------------------------------------------------------------------------------------------------------------------------------------------------------------------------------------------------------------------------------------------------------------------------------------------------------------------------------------------------------------------------------------------------------------------------------------------------------------------------------------------------------------------------------------------------------------------------------------------------------------------------------------------------------------------------------------------------------------------------------------------------------------------------------------------------------------------------------------------------------------------------------------------------------------------------------------------------------------------------------------------------------------------------------------------------------------------------------------------------------------------------------------------------------------------|
| ITEM     | Size in Cms         | PICTURE                                                                                                                                                                                                                                                                                                                                                                                                                                                                                                                                                                                                                                                                                                                                                                                                                                                                                                                                                                                                                                                                                                                                                                                                                                                                                                                                                                                                                                                                                                                                                                                                                                                                                                                                                                                                                                                                                                                                                                                                                                                                                                                        |
| Coir Mat |                     |                                                                                                                                                                                                                                                                                                                                                                                                                                                                                                                                                                                                                                                                                                                                                                                                                                                                                                                                                                                                                                                                                                                                                                                                                                                                                                                                                                                                                                                                                                                                                                                                                                                                                                                                                                                                                                                                                                                                                                                                                                                                                                                                |
| CD1      | 55 x 32             |                                                                                                                                                                                                                                                                                                                                                                                                                                                                                                                                                                                                                                                                                                                                                                                                                                                                                                                                                                                                                                                                                                                                                                                                                                                                                                                                                                                                                                                                                                                                                                                                                                                                                                                                                                                                                                                                                                                                                                                                                                                                                                                                |
| CD2      | 65 x 35             | concentration and applicant absolute the second control of the sec |
| CD3      | 70 x 40             | STANDARD CONTROL OF THE STANDA |
| CD4      | 70 x 40 Half Moon   | Control of the Contro |
| CD5      | 70 x 40 Rising Sun  |                                                                                                                                                                                                                                                                                                                                                                                                                                                                                                                                                                                                                                                                                                                                                                                                                                                                                                                                                                                                                                                                                                                                                                                                                                                                                                                                                                                                                                                                                                                                                                                                                                                                                                                                                                                                                                                                                                                                                                                                                                                                                                                                |
| CD6      | 80 x 50 Rising Sun  |                                                                                                                                                                                                                                                                                                                                                                                                                                                                                                                                                                                                                                                                                                                                                                                                                                                                                                                                                                                                                                                                                                                                                                                                                                                                                                                                                                                                                                                                                                                                                                                                                                                                                                                                                                                                                                                                                                                                                                                                                                                                                                                                |
| CD7      | 80 x 50 Rectangular | SECTION SPECIFICATION OF SECTION  |