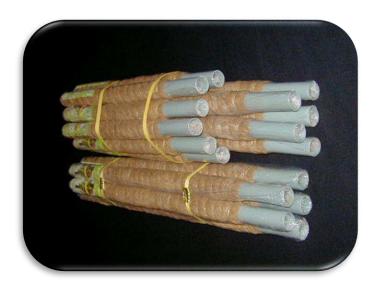

#### Plant Support Coir Poles

Coir plant poles are considered a growing aid and are used mainly for growing creepers which require more moisture to grow.

This eco-friendly plant pole makes plant watering easier while ensuring sufficient availability of water for the plant as the pole stays moist for a long time.

Plant poles are made, by closely wrapping coir twine on to either wooden rods or PVC pipes, and as these pipes are porous it helps plants to develop tiny roots which grip natural organic matter of the coir fiber. As

such, the coir pole is an ideal instrument to support creepers and vines, providing the plant with water as it grows higher.

These Coir Poles are widely used in plant nurseries, horticulture farms and indoor and outdoor horticulture décor.