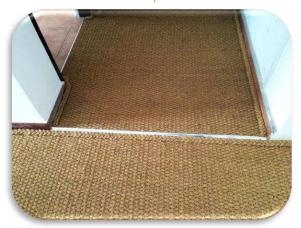

## ALTERNATE FLOORING – Coir Wall to Wall Carpets

Panama Style Coir Based Natural Carpets are a striking alternative to regular carpeting that can be used as an alternate Wall-to-Wall carpet solution. These carpets create a fashion statement and are exceedingly durable given its tight, snug weave.

These carpets can be tailored to any size, with a selection of either a "Platted" or "Bent" edging.

It can be installed throughout the entire premises, just like any traditional carpet with a rustic look as it is minimally processed, retaining its intrinsic strength and durability.

Coir is resistant to insects, as the natural oils found in its core fibers repel insects. Coir is low maintenance and cost effective as regular vacuuming is all that is recommended.