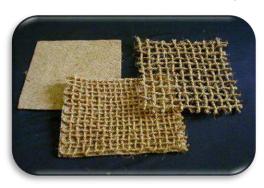

#### Different Density Coir Textile Nettings

Geo textiles, made out of Coir fiber are constructed to give high tensile strengths by using high twisted with low runnage twines, with close weaving. Depending on the tightness of the weave (the grid openings) Coir Geo Textiles can contribute to high erosion resistance materials. Since Coir fiber has the ability to absorb and retain moisture, it invariably helps growth and development of vegetation. High tensile strength quality Geo Nets spread across steep gradient slopes and easily erodible loose/small particle soils will

successfully prevent erosion. These nets can also very effectively be used on slopes threatened by frost shear and also in high surface run-off conditions. The following types of woven 100% Coir geo-textiles are available.