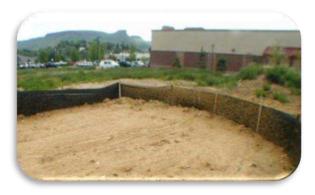

#### Coir Gabion with Coir Netting

Geo logs of 40 cm x 40 cm rectangular dimension with machine or hand woven nets

Ideally used for; River banks and lake fronts Wetland erosion Steep batters and sand dunes Straw bale alternative Swail drains Building sites

Ideally used for;
River banks and lake fronts
Wetland erosion
Steep batters and sand dunes
Straw bale alternative
Swail drains
Building sites