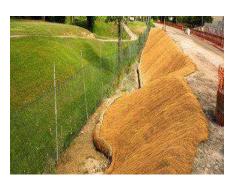

#### Geo Rolls with Stake points (Coir Logs)

Geo-rolls with woven net, inner lined with rubberized coir pad circular and rectangular sections. stuffed with a mixture of Coir pith and Coir fiber. Dimensions of the bio rolls can be made to specifications

#### Coir Gabion with Coir Netting

Geo logs of 40 cm x 40 cm rectangular dimension with machine or hand woven nets

Ideally used for; River banks and lake fronts Wetland erosion Steep batters and sand dunes Straw bale alternative Swail drains Building sites

#### Geo Rolls with Coir Netting

These rolls are made out of 100% Coir fiber, stuffed into a handknotted net bag. The density of the roll depends on the diameter of the roll and the weight of the stuffed fiber. The durability of the roll depends largely on the hand knotted geo net cover. Due to its heavy nature, and its flexible character, the rolls can be installed very easily along almost any soil gradient, to prevent soil erosion and sedimentation. The Coir fibers in the geo log absorb 180% of its own weight in moisture. It is also slow in the bio-degradation process, and finally it helps in the creation of a micro-environment for a healthy vegetative growth. It can also be used as a vegetative log to enhance and improve stability, and to facilitate vegetation, which eventually contributes towards long term prevention of erosion. Geo-logs can be used for the prevention of erosion, against wind, wave erosions of shore lines of river and stream embankments (water fronts). These

logs absorb and reduce the effective forces created by waves and wind. For various flow conditions such as the height of flow of water, high velocity and high intermittent flow in channels, stream or river banks, a combination of a number of geo rolls with geo nets or blankets can be designed to provide a very stable series of efficient walls or earth retention and erosion and sediment control structures.

Ideally used for;
River banks and lake fronts
Wetland erosion
Steep batters and sand dunes
Straw bale alternative
Swail drains
Building sites