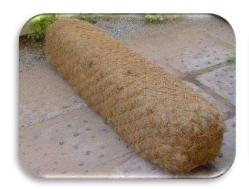

#### Geo Rolls with Stake points (Coir Logs)

Geo-rolls with woven net, inner lined with rubberized coir pad circular and rectangular sections. stuffed with a mixture of Coir pith and Coir fiber. Dimensions of the bio rolls can be made to specifications

#### Geo Rolls with Coir Netting

These rolls are made out of 100% Coir fiber, stuffed into a handknotted net bag. The density of the roll depends on the diameter of the roll and the weight of the stuffed fiber. The durability of the roll depends largely on the hand knotted geo net cover. Due to its heavy nature, and its flexible character, the rolls can be installed very easily along almost any soil gradient, to prevent soil erosion and sedimentation. The Coir fibers in the geo log absorb 180% of its own weight in moisture. It is also slow in the bio-degradation process, and finally it helps in the creation of a micro-environment for a healthy vegetative growth. It can also be used as a vegetative log to enhance and improve stability, and to facilitate vegetation, which eventually contributes towards long term prevention of erosion. Geo-logs can be used for the prevention of erosion, against wind, wave erosions of shore lines of river and stream embankments (water fronts). These

logs absorb and reduce the effective forces created by waves and wind. For various flow conditions such as the height of flow of water, high velocity and high intermittent flow in channels, stream or river banks, a combination of a number of geo rolls with geo nets or blankets can be designed to provide a very stable series of efficient walls or earth retention and erosion and sediment control structures.