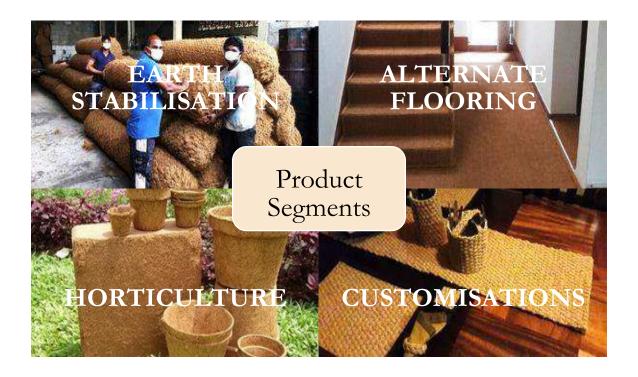

## **Products**

The diversity of product ranges has given the Company versatility to operate in a wide range of markets facilitating creativity and can be broadly quadraned into the following main areas;

#### EARTH STABILISATION -

## ALTERNATE FLOORING – Coir Wall to Wall Carpets

Panama Style Coir Based Natural Carpets are a striking alternative to regular carpeting that can be used as an alternate Wall-to-Wall carpet solution. These carpets create a fashion statement and are exceedingly durable given its tight, snug weave.

#### HORTICULTURE PRODUCTS -

CUSTOMISATIONS –
Coir Cricket Matting

Boasting a High quality snug weave, this Coir cricket matting is absolutely unique in that it is seamless across both its length and breadth, thereby ensuring a smooth delivery for the cricketer. Our Cricket matting can be manufactured to order in varying lengths, making it the perfect choice for cricket pitches in stadiums, clubs, colleges, schools and individual training nets.