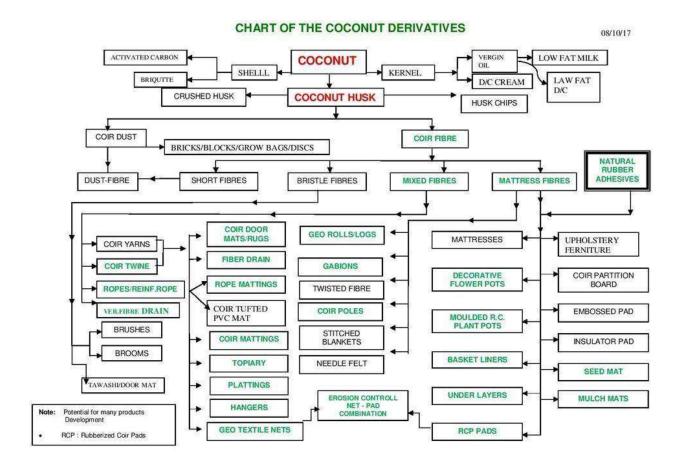

InterCoir prides itself for manufacturing bio degradable and eco-friendly 100% Sri Lankan products for the local and export market.

A chart depicting the Coconut Derivatives is given below. The green letters show the raw material components used by Intercoir and the final outcome products.