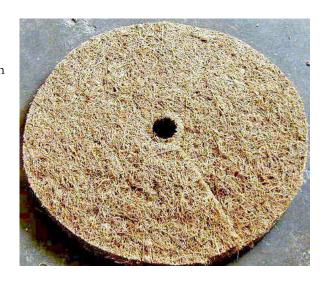

#### Rubberized Coir Basket Liners/Mulch Mats/Weed Mats/Coir Sheets

This is a natural rubberized coir pad, circular in shape with a hole in the middle, making it easier to go around the trunk of a plant. These rubberized Basket liners can be used inside hanging pots and the liners that are used will also greatly impact the aesthetic appeal of the hanging coir pots.