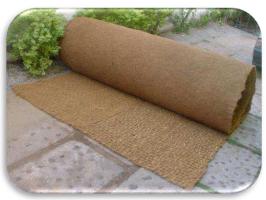

#### Coir Rope Matting

Rope matting is designed initially for the mountain leisure walk paths in Korea because of its environmental and ecofriendly characteristics. Its ropes are made out of 100% coir fibers. 18 coir twines are twisted into a rope of length, equal to 13 meters approx. Each twisted rope is approx 15 mm in diameter. Warp has 48 ropes/1 meter width and weft has 34 ropes per 1 meter width. The woven matting has an average overall thickness of 25-30 mm. The weight per m² is approx 5.50 kg The tensile strength of a rope is approx 450 kg. The tensile strength of a rope mat in length (warp) direction – 20,000 kg. The durability in the open air environment is expected to be over 3 years

#### Used for

Building safety protection matting (netting)
Prevent boulders from falling by anchoring
Steep earth slip preventive cover
Swimming pool edge covers for the prevention of slipping.
Ideal River, stream embankment stabilization mat.
Backyard house gardens natural wall separation where plants could grow easily.