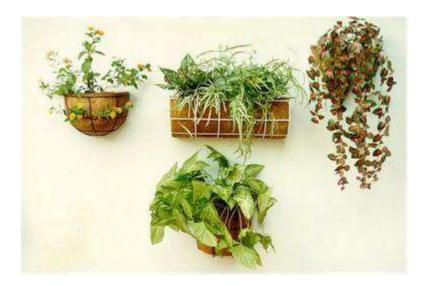

Coir Pot & Cages

|       | Coir Pot & Cages                  |         |
|-------|-----------------------------------|---------|
| CODE  | DISCRIPTION                       | PICTURE |
| BK 2S | WALL HANGING POT SMALL            |         |
| 8K 2M | WALL HANGING POT MEDIUM           | <b></b> |
| BK 2L | WALL HANGING POT LARGE            | Û       |
| BK 3  | WALL HANGING SEMI SEMI CONE SHAPE | Ŷ       |
| BK 4  | WALL HANGING (BREAD SHAPE)        | Î       |
| BK 6  | HANGING (FLAT BOTTOM)             |         |
| BK 7  | HANGING (HAT SHAPE)               |         |
| BK 85 | HANGING (HALF ROUND SMALL)        |         |
| BK 8M | HANGING (HALF ROUND MEDIUM)       |         |
| BK SL | HANGING (HALF ROUND LARGE)        |         |
| BK 9S | HANGING ( CONE SHAPE SMALL)       |         |
| вк 9м | HANGING (CONE SHAPE MEDIUM)       |         |
| BK 9L | HANGING ( CONE SHAPE LARGE)       |         |

#### Rubberized Coir Basket Liners/Mulch Mats/Weed Mats/Coir Sheets

This is a natural rubberized coir pad, circular in shape with a hole in the middle, making it easier to go around the trunk of a plant. These rubberized Basket liners can be used inside hanging pots and the liners that are used will also greatly impact the aesthetic appeal of the hanging coir pots.