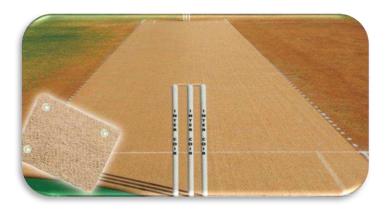

CUSTOMISATIONS –
Coir Cricket Matting

Boasting a High quality snug weave, this Coir cricket matting is absolutely unique in that it is seamless across both its length and breadth, thereby ensuring a smooth delivery for the cricketer. Our Cricket matting can be manufactured to order in varying lengths, making it the perfect choice for cricket pitches in stadiums, clubs, colleges, schools and individual training nets.