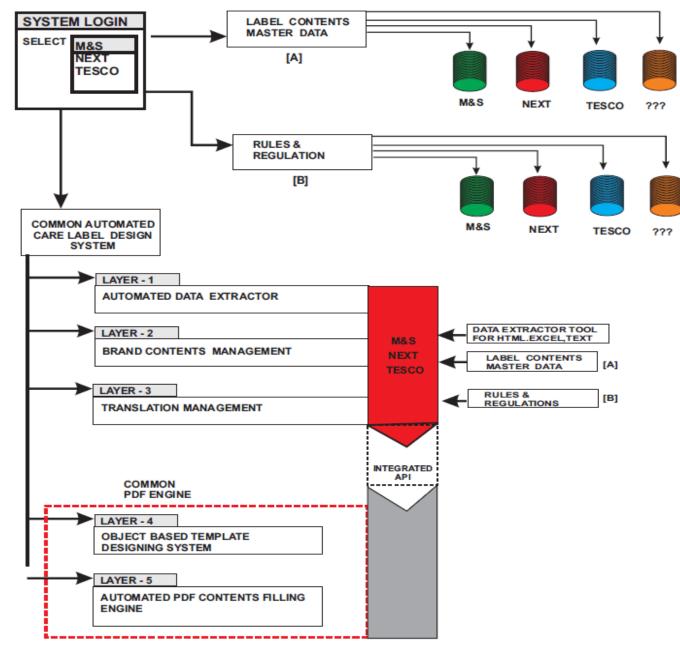

## [1]. Automated Care Label Design System

# [2].AUTO DATA EXTRACTOR [ PDF ]

#### **Proposed New System : Cloud Based**

- Java EE ( Spring Boot ) , JavaScript
- Micro service Architecture
- iText
- MAIN PROJECT
- AI & MLAmazon EC2

Common Web based Application LAYER\_1 : Automated Data Extractor Micro Service APIs for each Buyers' Process LAYER\_2 : Brand Contents Mgt LAYER\_3 : Translations Management LAYER\_4 : Dynamic Template Tool Micro Service Common API for PDF Engine LAYER\_5 : Automated PDFClip Engine