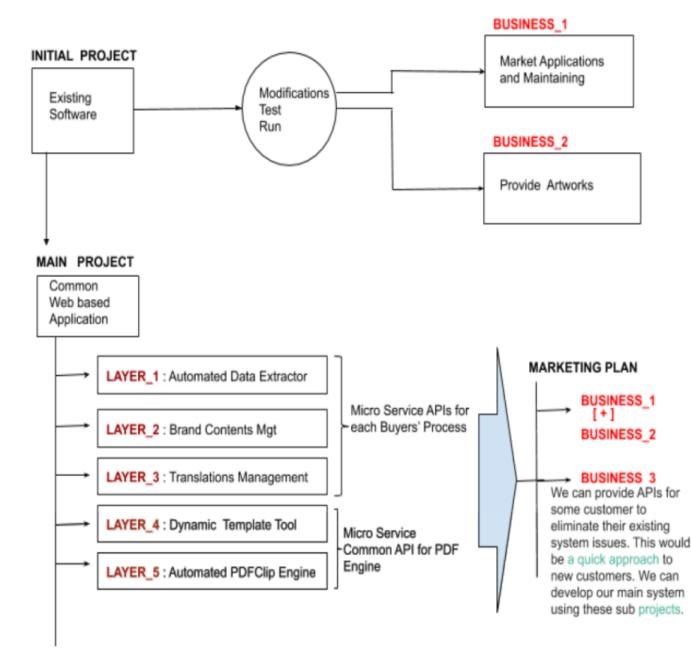

#### **Business Model 1: Current**

- 1. Selling Automated Care Label Design Systems.
- 2. Providing Print Ready Care Labels and Thermal Label Artworks.
- 3. Providing Consultancy and Technical services.
- 4. Providing APIs for High Tech Solutions in the Apparel Industry

# Business Model 2 : Proposed – Cloud Based Common Automated Label Design System

- 1. Annual Company Registration Charges.
- 2. Artworks Download Charges.
- 3. Extra User Registration Charges.
- 4. Sharing API charges with other Systems

#### **Proposed New System : Cloud Based**

- Java EE ( Spring Boot ) , JavaScript
- Micro service Architecture
- iText
- MAIN PROJECT
- AI & MLAmazon EC2

Common Web based Application LAYER\_1 : Automated Data Extractor Micro Service APIs for each Buyers' Process LAYER\_2 : Brand Contents Mgt LAYER\_3 : Translations Management LAYER\_4 : Dynamic Template Tool Micro Service Common API for PDF Engine LAYER\_5 : Automated PDFClip Engine