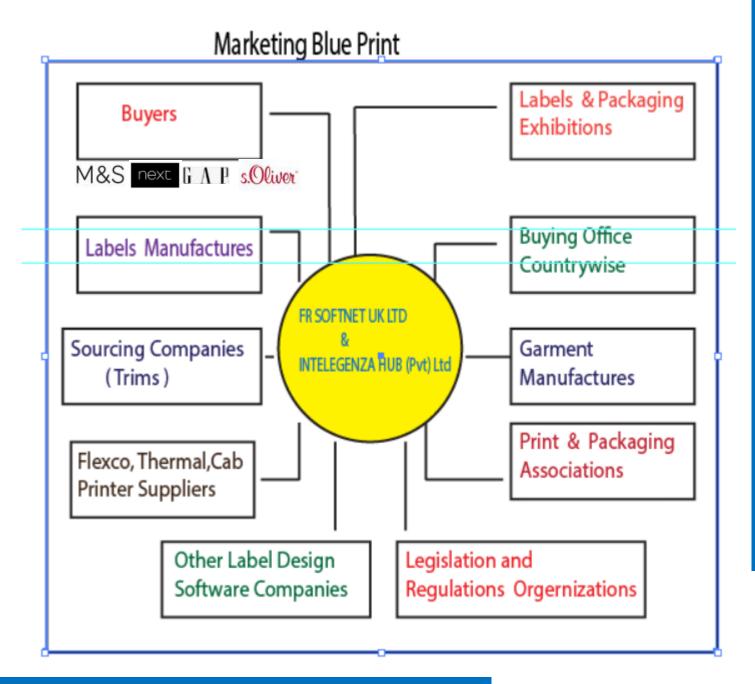

E          | LABEL PRODUCTION                          |  |  |
|-------------------------|-------------------------------------------|--|--|
| LABEL                   | KNOWLEDGE HUB                             |  |  |
| DESIGN FRAMWORK         | AI ROBOTIC WEBSITE SCANING<br>FOR UPDATES |  |  |
| ONLINE CARE LABEL ORDER | AUTOMATED                                 |  |  |
| SYSTEM                  | ARTWORK PROOF READER                      |  |  |
| AUTOMATED CARE          | THERMAL LABEL                             |  |  |
| DESIGN SYSTEM           | DESIGN SYSTEM                             |  |  |

**10 - 20 %** PRODUCTION OPTIMIZATION SUPPORT FOR APPAREL INDUSTRY WITH SUPPORT OF STRONG R & D TEAM

The Global Apparel Manufacturing industry is **\$825.7bn in 2021** 

# Industry Domain



# Industry Domain

## [1]. Automated Care Label Design System



# Industry Domain

# [2].AUTO DATA EXTRACTOR [ PDF ]



#### **UK Care Label**



Sheet of a Garment





# Industry Domain



# FR-SOFTNET UK LTD

# Industry Domain

Q1. Why we need our Fast Automated Care Label Designing System to create Speedy . Accurate . Cost Efficient . Care Labels for the production line

When content of the label are so complex such as many languages designer will need more time for manual label designing. To Avoid the final outcome with,

- 1. Incorrect contents printed on labels may occurs due to
- a. Copy and paste multi language translations.
- b. Error Manual key entries for Size Data, Label Critical Information.
- 2. Production Delay due to artwork delay and reprint incorrect labels.
- 3. Over