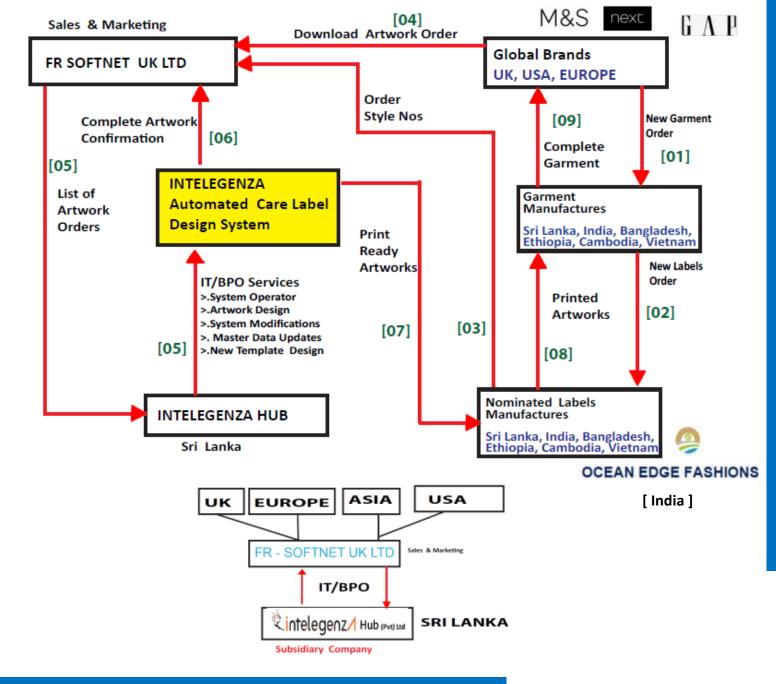

Those who provide BPO services specially providing creative artwork and label artwork for global brands in UK, USA and Europe where the cost is high for such services.

THE PROBLEM

AND

**OPPORTUNITY** 

- 101 Top Brands in UK, we have done marketing research and built strong business partnership with **Mark & Spencer**, one of prestige Brand in the UK.
- Sri Lanka Major M&S Nominated Care Label Manufactures (Also Global)
   # Avery, SML, ITL : M &S has arranged 3 meetings at M&S UK Head office on November and December 2019 to promote our Label Design Software by them self.
  - #. Shore to Shore [ Bangladesh ]: Partnership as IT Service Provide for Label & Packing Software
  - #. Ocean Edge Fashion [India]: Partnership as IT Service Provide for Label & Packing Software
  - #. Planning to enter Europe Market by 2021

# AUTO DATA Extractor

Common platform for all brand artworks. Label manufacturers only should focus on production without worrying about the design of the artwork of many brands. So they can reduce expensive designers and IT Staff and manage many brands.