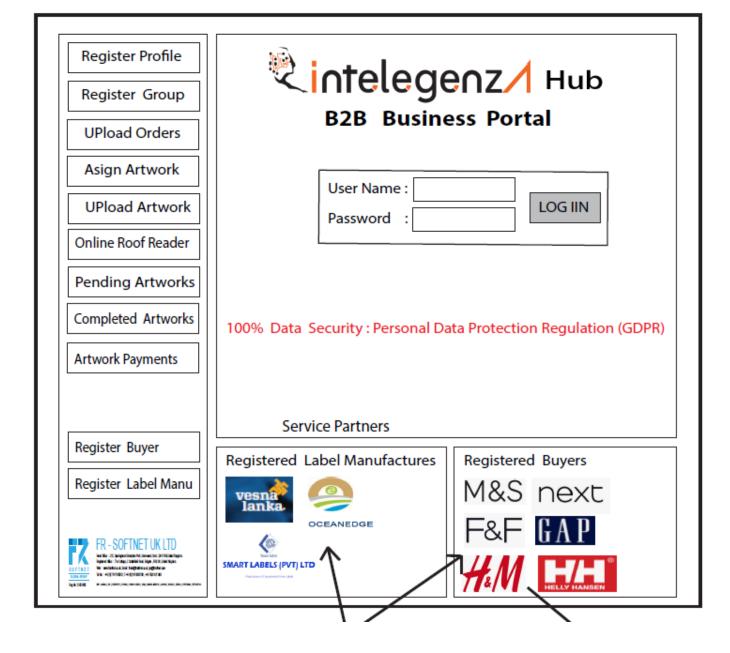

### TECHNOLOGY USED

Universal Artwork Design B2B Portal

Looking for investment support or new partner company to complete above B2B Portal

Universal Artwork Design B2B Portal

# AUTO DATA Extractor

Common platform for all brand artworks. Label manufacturers only should focus on production without worrying about the design of the artwork of many brands. So they can reduce expensive designers and IT Staff and manage many brands.