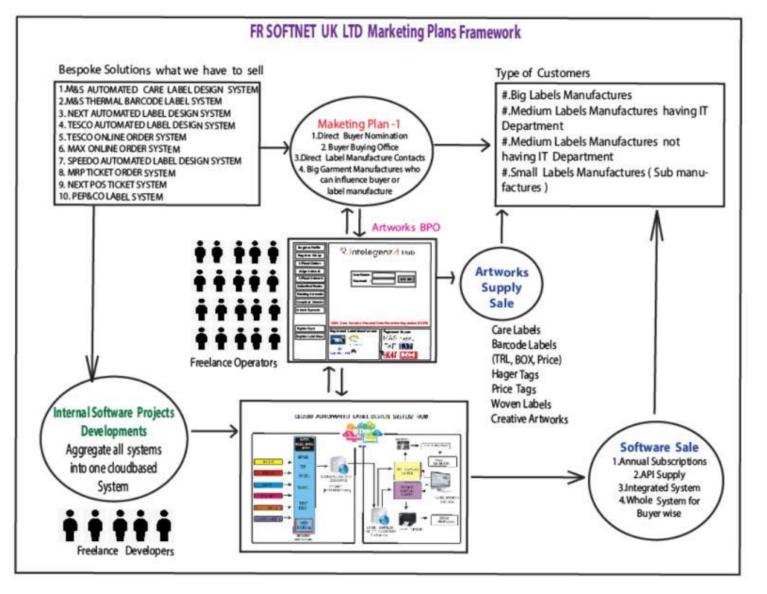

### #. Labels & Packaging Manufactures

- Care Label Design Software
- Accurate Thermal Barcode Label Software
- Online Artwork Approval Software
- Auto Data Extracting & Feeding Tools
- Production Tracking

#### Labels and Packaging IT Solutions:-

- 1. Automated Care Labels Design Systems
- 2. Thermal Barcode Labels Design System
- 3. Online Order and Artwork confirmation System
- 4. RFID & IOT Integration for Labels Productions
- 5. PO & Packing List Auto Data Extractor
- 6. Industrial Sewing Machine Parts Inventory System
- 7. Industrial Machine Online Rent System.

# AUTO DATA Extractor

Common platform for all brand artworks. Label manufacturers only should focus on production without worrying about the design of the artwork of many brands. So they can reduce expensive designers and IT Staff and manage many brands.