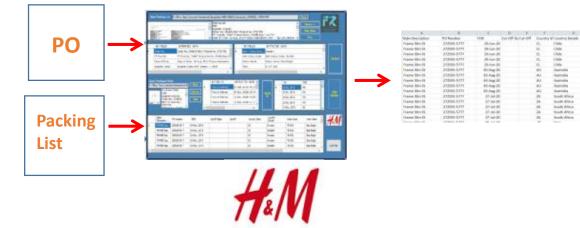

# [2].AUTO DATA EXTRACTOR [ PDF ]

# Do you spend more time to feed H & M documents data into your production line?

Use our Fast tool to do it within 30 Seconds. The system can generate output file (csv) with all relevant data. Then you can upload that file into your ERP. Key advantages are

- Less time.
- No manual data entry error occurring.
- Less staff support involving.

This tool can be integrated into your existing ERP or Production Management System.

<complex-block>

No Need Manual Data Entry

# AUTO DATA Extractor

Common platform for all brand artworks. Label manufacturers only should focus on production without worrying about the design of the artwork of many brands. So they can reduce expensive designers and IT Staff and manage many brands.