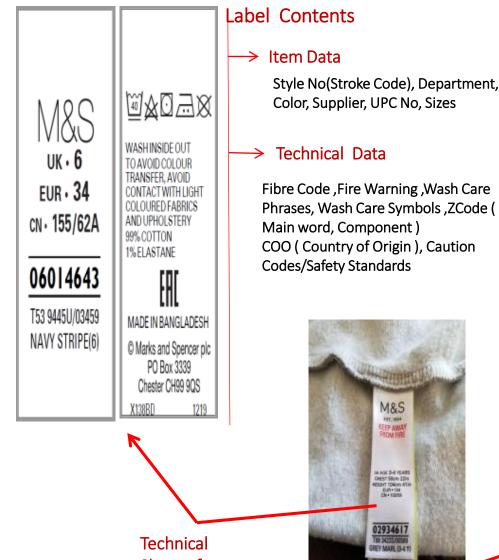

#### **UK Care Label**

Sheet of a Garment

Incorrect Care Instruction printed on the care labels, problems that could occur in your washing machine

#### **"KEEP AWAY FROM FIRE"**

Fire warning must be printed the Label attached to flammability garments.