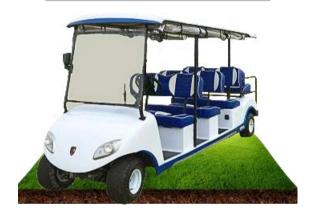

### **ELECTRIC GOLF CART 'NADEESH'**

- Passenger Capacity 2 4 6 & 8 Seater
- Max.Speed 24Km/h to 60Km/h
- Max.Travelling Range (Per charge) 50km
- Climbing Capacity 30%
- Brake Range ≤ 4.5m to ≤ 5m
- Minimum Turning Radius 3.2m to 6m
- Gross Weight 490kg to 730kg
- Carrying Capacity 360kg to 1000kg
- Tire 18\*8.50-8,4Ply
- Ground Clearance 100mm