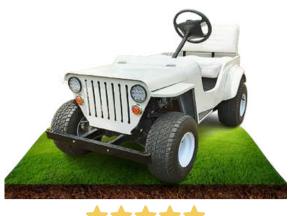

- Passenger Capacity 2 Seater
- Max.Speed 24Km/h
- Max.Travelling Range (Per charge) 20Km
- Minimum Turning Radius 3.2m to 6m
- Gross Weight approximately 300kg
- · Carrying Capacity 200kg
- Tire 18\*8.50-8,4Ply
- Ground Clearance 100mm