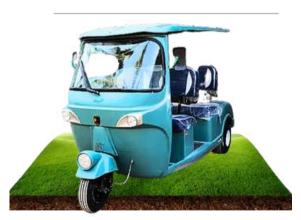

#### **ELECTRIC THREE WHEEL GOLF CART**

- Passenger Capacity 2,4 & 6 Seater
- Max.Speed 24Km/h to 50Km/h
- Max.Travelling Range (Per charge) 60Km to 70Km
- Minimum Turning Radius 3.2m to 6m
- Gross Weight 490kg to 730kg
- Carrying Capacity 300kg to 1000kg