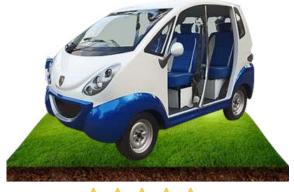

#### **ELECTRIC KAPLA STREET CAR**

- Passenger Capacity 4 Seater
- Max.Speed 80Km/h
- Max.Travelling Range (Per charge) 100Km to 175Km
- Minimum Turning Radius 3.2m to 6m
- Gross Weight approximately 550kg 650kg
- Tire 145\*70\*12
- Ground Clearance 100mm