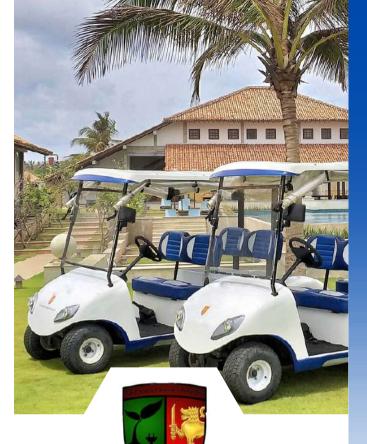

### **ELECTRIC GOLF CART 'NADEESH'**

- Passenger Capacity 2 4 6 & 8 Seater
- Max.Speed 24Km/h to 60Km/h
- Max.Travelling Range (Per charge) 50km
- Climbing Capacity 30%
- Brake Range ≤ 4.5m to ≤ 5m
- Minimum Turning Radius 3.2m to 6m
- Gross Weight 490kg to 730kg
- Carrying Capacity 360kg to 1000kg
- Tire 18\*8.50-8,4Ply
- Ground Clearance 100mm

#### **ELECTRIC KAPLA STREET CAR**

- Passenger Capacity 4 Seater
- Max.Speed 80Km/h
- Max.Travelling Range (Per charge) 100Km to 175Km
- Minimum Turning Radius 3.2m to 6m
- Gross Weight approximately 550kg 650kg
- Tire 145\*70\*12
- Ground Clearance 100mm