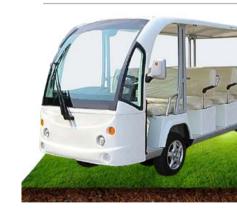

#### **ELECTRIC BUS**

- Passenger Capacity 10 & 14 Seater
- Max.Speed approximately 30Km/h
- Max.Travelling Range (Per Charge) 50Km to 70Km
- Minimum Turning Radius 3.2m to 6m
- Gross Weight 550kg to 750kg
- Carrying Capacity 500kg to 1500kg