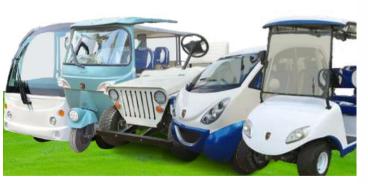

## **Our Models**

### **ELECTRIC GOLF CART 'NADEESH'**

- Passenger Capacity 2 4 6 & 8 Seater
- Max.Speed 24Km/h to 60Km/h
- Max.Travelling Range (Per charge) 50km
- Climbing Capacity 30%
- Brake Range ≤ 4.5m to ≤ 5m
- Minimum Turning Radius 3.2m to 6m
- Gross Weight 490kg to 730kg
- Carrying Capacity 360kg to 1000kg
- Tire 18\*8.50-8,4Ply
- Ground Clearance 100mm

#### **ELECTRIC THREE WHEEL GOLF CART**

- Passenger Capacity 2,4 & 6 Seater
- Max.Speed 24Km/h to 50Km/h
- Max.Travelling Range (Per charge) 60Km to 70Km
- Minimum Turning Radius 3.2m to 6m
- Gross Weight 490kg to 730kg
- Carrying Capacity 300kg to 1000kg