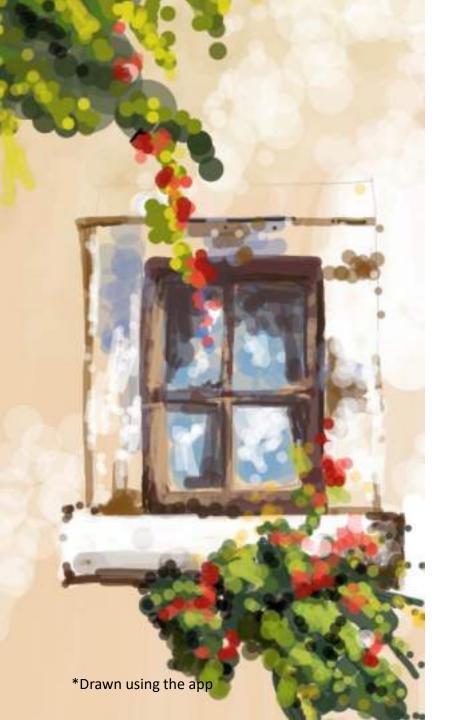

# Fine Drawing at its Best! Drawing GIF

Creative App by Fcode Labs.

Use our drawing desk with an awesome color palette to draw your best painting today

#### **Features**

- Intuitive interface to sketch
- Instant GIF creating from Drawing.
- Pre-drawn templates.
- Easy color palettes with themes