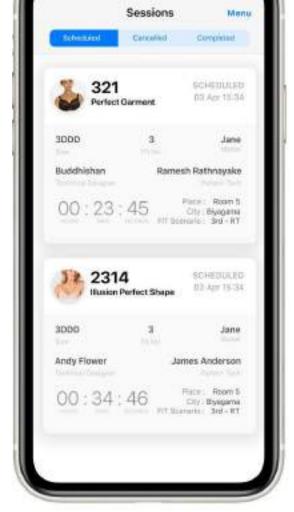

# Mobile-first garment fit process application

#### **Project**

<u>AIT+IT</u> is a mobile-first application designed to digitally capture fit data in a central location, whilst also allowing business users to plan, conduct, and oversee fit sessions. It provides complete real-time visibility of ongoing fit sessions to all stakeholders. The app also includes scheduling, event management & user notifications.

#### **Our Engagement**

An 8-month outsourced project handled by Fcode Labs. This allowed for a time-saving of 20% from the total fit process.