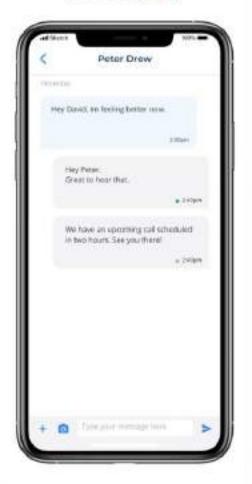

ering and quality assurance.

# Remote mental health treatment system



#### Client

University of Auckland, New Zealand &

Maia Limited



**Client Description** 

No of Staff: **5,900+** Rank: **Top 100 Global** 

#### **Project**

MAIA, a spin-off company of Auckland University, is a web+mobile platform that tracks, manages and treats mental health patients via online activities, video call and chat.

#### **Tech Stack**

Flutter, ReactJS, MaterialUI, Serverless, Firebase, GCP

#### **Our Engagement**

Complete software architecture, engineering, quality assurance, and data compliance (HISO) are handled by Fcode Labs.

#### **Awards**

Bronze – Best User Experience, New Zealand Design Awards 2020







## Don't miss any activity



#### Track progress...



#### One to one Messaging



#### Appointments and Video calls







#### Fcode Labs

**CASE STUDY** 

# Mobile-first garment fit process application



#### Client

MAS Holdings PVT LTD





#### **Client Description**

No of Staff: 99,000+

Annual Turnover: \$2 Billion+

#### **Project**

<u>AIT+IT</u> is a mobile-first application designed to digitally capture fit data in a central location, whilst also allowing business users to plan, conduct, and oversee fit sessions. It provides complete real-time visibility of ongoing fit sessions to all stakeholders. The app also includes scheduling, event management & user notifications.

#### **Tech Stack**

Flutter, ReactJS, MaterialUI, Serverless, ExpressJS, Firebase, GCP

#### **Our Engagement**

An 8-month outsourced project handled by Fcode Labs. This allowed for a t