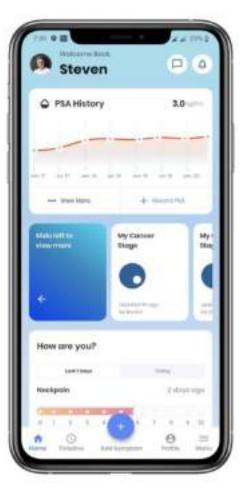

## Remote cancer treatment app **iLogCancer**

Client

**ILogCancer** Norway

**Client Nature & Size** 

Startup based in Norway

The tech solution can track, monitor and remotely treat patients with prostate cancers. The intuitive interface allows any patient of any age to access the platform with ease.