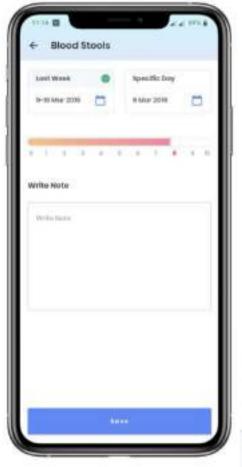

## Remote cancer treatment app **iLogCancer**

Client

**ILogCancer** Norway

**Client Nature & Size** 

Startup based in Norway

The tech solution can track, monitor and remotely treat patients with prostate cancers. The intuitive interface allows any patient of any age to access the platform with ease.