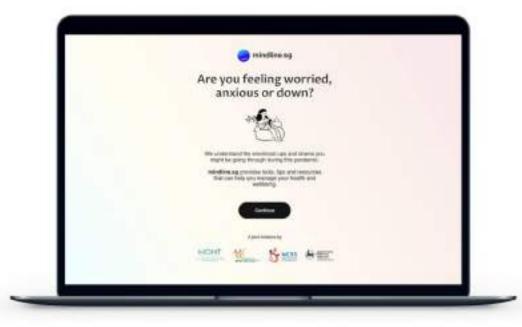

# Remote engineering team for Ministry of Health, Singapore

#### Client

Ministry of Health office for Healthcare Transformation (MOHT) Singapore

Client Description
Singapore Government

#### **Project**

Mindline.sg is a web-based platform that provides tools, tips, and resources to help users understand and manage mental health and wellbeing. (User projection: 20K / month)

#### **Tech Stack**

ReactJS, NextJS, Django, Wagtail, Strapi, NodeJS, MongoDB, PostgreSQL, Docker, AWS

#### **Our Engagement**

Comprised of architects, full-stack engineers and DevOps engineers, our remote team has been working on the development and management of the platform for 2+ years now.