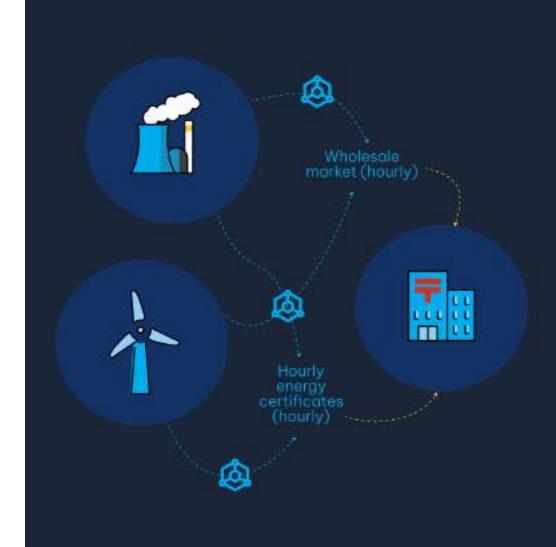

# Sustainable Energy tracking using Blockchains

Client

RE24, London, UK

#### **Client Description**

Startup based in London, UK Seed funding

#### **Project**

RE24 enable businesses to buy 24/7 green energy from the source at market-leading rates, with full transparency in energy sources, providing real-time traceability of energy using blockchain technology

#### **Tech Stack**

Private Blockchains, Ethereum, Serverless, AWS, ReactJS, NodeJS

#### **Our Engagement**

Complete software architecture, engineering, quality assurance, and data compliance (GDPR) are handled by Fcode Labs.