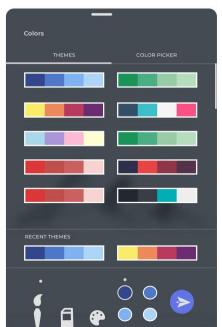

# Fine Drawing at its Best! Drawing GIF

Creative App by Fcode Labs.

Use our drawing desk with an awesome color palette to draw your best painting today

#### **Features**

- Intuitive interface to sketch
- Instant GIF creating from Drawing.
- Pre-drawn templates.
- Easy color palettes with themes