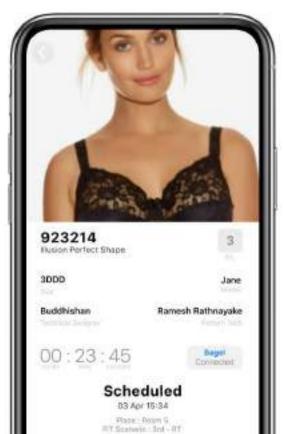

# Mobile-first garment fit process application

#### Client

MAS Holdings PVT LTD

#### **Client Description**

No of Staff: 99,000+

Annual Turnover: \$2 Billion+

#### **Project**

<u>AIT+IT</u> is a mobile-first application designed to digitally capture fit data in a central location, whilst also allowing business users to plan, conduct, and oversee fit sessions. It provides complete real-time visibility of ongoing fit sessions to all stakeholders. The app also includes scheduling, event management & user notifications.

#### **Tech Stack**

Flutter, ReactJS, MaterialUI, Serverless, ExpressJS, Firebase, GCP

#### **Our Engagement**

An 8-month outsourced project handled by Fcode Labs. This allowed for a time-saving of 20% from the total fit process.