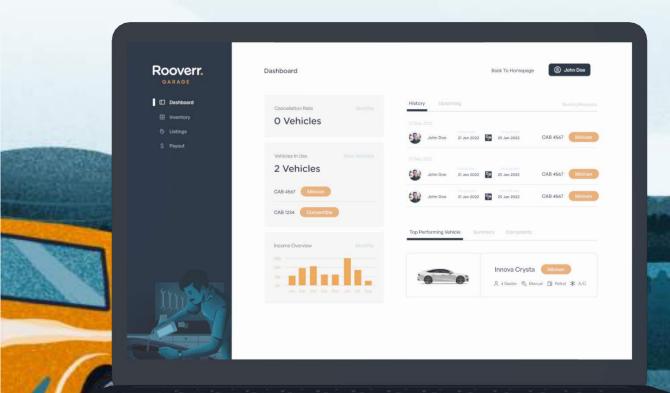

## **Rooverr: Taxi booking platform**

#### **Project**

Rooverr, is a web-based platform that provides a convenient taxi booking system. The application includes, real-time booking management, payment handling and scheduling.

#### **Our Engagement**

Complete software architecture, engineering and quality assurance are handled by Fcode Labs.