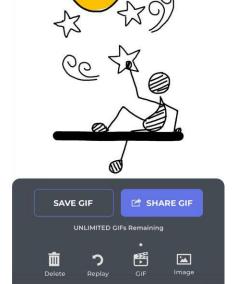

# Fine Drawing at its Best! Drawing GIF

Creative App by Fcode Labs.

Use our drawing desk with an awesome color palette to draw your best painting today

#### **Features**

- Intuitive interface to sketch
- Instant GIF creating from Drawing.
- Pre-drawn templates.
- Easy color palettes with themes