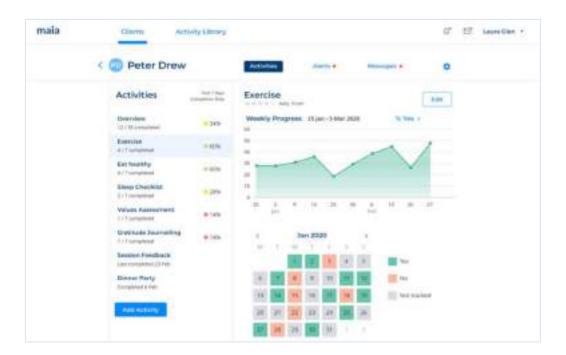

# Remote mental health treatment system

#### Client

University of Auckland, New Zealand &

Maia Limited

**Client Description** 

No of Staff: **5,900+** Rank: **Top 100 Global** 

#### **Project**

MAIA, a spin-off company of Auckland University, is a web+mobile platform that tracks, manages and treats mental health patients via online activities, video call and chat.

#### **Tech Stack**

Flutter, ReactJS, MaterialUI, Serverless, Firebase, GCP

#### **Our Engagement**

Complete software architecture, engineering, quality assurance, and data compliance (HISO) are handled by Fcode Labs.

#### **Awards**

Bronze – Best User Experience, New Zealand Design Awards 2020