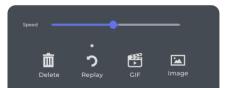

# Fine Drawing at its Best! Drawing GIF

Creative App by Fcode Labs.

Use our drawing desk with an awesome color palette to draw your best painting today

#### **Features**

- Intuitive interface to sketch
- Instant GIF creating from Drawing.
- Pre-drawn templates.
- Easy color palettes with themes