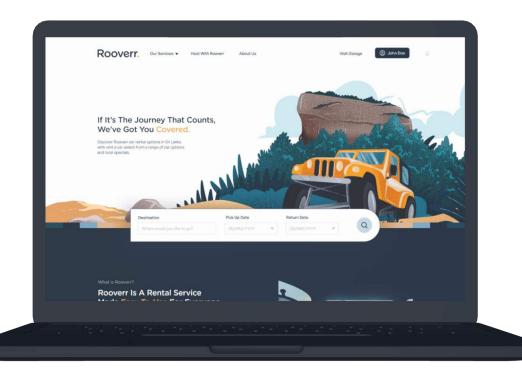

## **Rooverr: Taxi booking platform**

#### **Project**

Rooverr, is a web-based platform that provides a convenient taxi booking system. The application includes, real-time booking management, payment handling and scheduling.

#### Fcode Labs

Rooverr.

If It's The Journey That Counts, We've Got You

Covered.

Discover Rooverr car rental options in Sri Lanka with rent a car select from a range of car options and local specials.