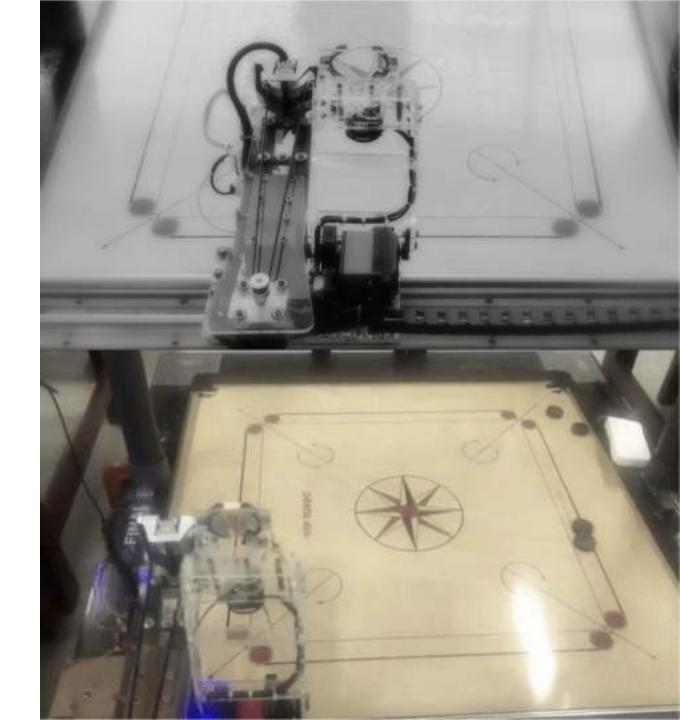

### Al-based autonomous carrom bot

#### **Project**

The realization of an automated smart carrom-playing robot that continuously analyses the board's configuration using image processing and a vision feed.

Upon self-determining the speed, angle, and power of shot, it plays a series of best possible shots to complete a game.

#### **Publications**

"Towards a Smart Opponent for Board Games: Learning beyond Simulations," in Proceedings of IEEE International Conference on Systems, Man, and Cybernetics, Toronto, Canada

#### **Awards**

Runners-up – IEEE IAS Robotics Demonstration contest 2020 (Michigan USA)