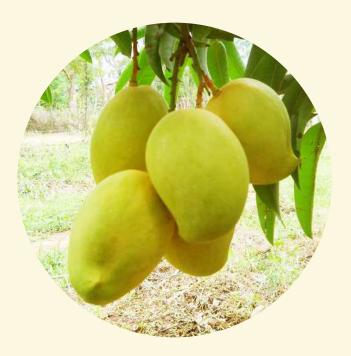

- Nelna Mango is a beautiful golden orange fruit with an unblemished skin. It has excellent sweet flavor, low fiber content and silky smooth flesh.
- The fruit ripens slowly giving time for the produce to reach international market destinations.
- The excellent red loamy soil and ideal weather conditions in our plantations helps to bring out the wonderfully unique flavor and rich color to the Nelna Mango which are key demands from international markets.

### • Nelna Mango is the world's biggest, juiciest mango! And is unique to Sri Lanka. The average weight of a fruit is approximately 600g.

The first generation of this verity • was introduced to Sri Lanka from Australia in 1980s and subsequently developed in Sri Lanka to create this unique mango.