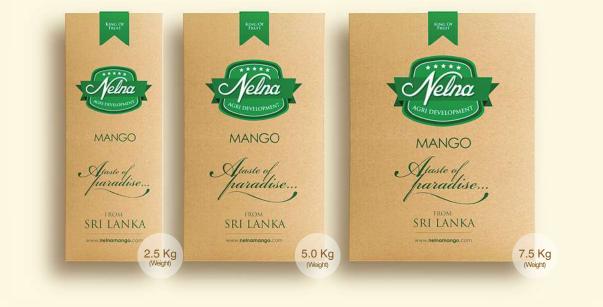

## THREE TYPE OF CARTONS

Our mangoes are exported in three types of corrugated cartons. The net weight and the dimensions of fresh mango export cartons are outlined below.

+1