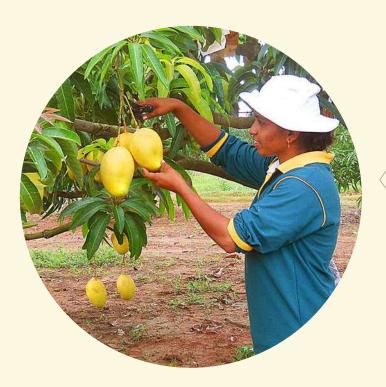

Plucked mangoes are carefully transported to our pack house for export packaging We maintain our mango plantation with an average height of 10 feet through a regular pruning, which enables us to have our mangoes year-round and hand pick the highest quality for the export market.