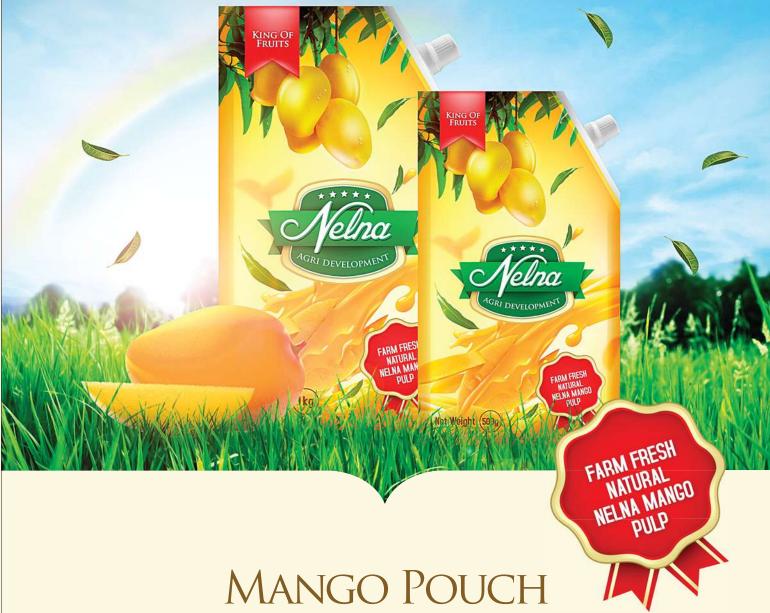

Our whole natural 1kg and 500g mango pulp pouches are specially designed for families.