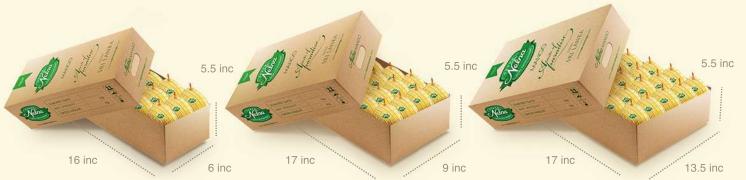

## THREE TYPE OF CARTONS

Our mangoes are exported in three types of corrugated cartons. The net weight and the dimensions of fresh mango export cartons are outlined below.

+1