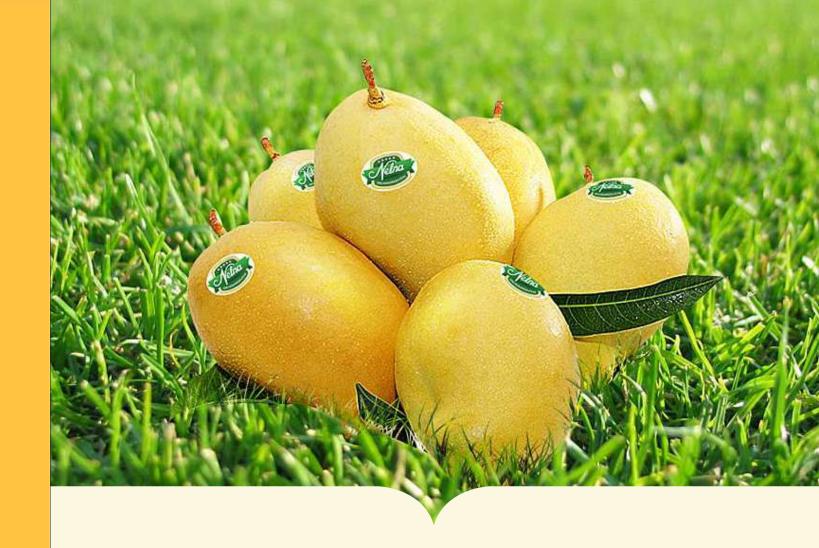

- Nelna Mango is a beautiful golden orange fruit with an unblemished skin. It has excellent sweet flavor, low fiber content and silky smooth flesh.
- The fruit ripens slowly giving time for the produce to reach international market destinations.
- The excellent red loamy soil and ideal weather conditions in our plantations helps to bring out the wonderfully unique flavor and rich color to the Nelna Mango which are key demands from international markets.

### • Nelna Mango is the world's biggest, juiciest mango! And is unique to Sri Lanka. The average weight of a fruit is approximately 600g.

The first generation of this verity • was introduced to Sri Lanka from Australia in 1980s and subsequently developed in Sri Lanka to create this unique mango.

## FRESH MANGO

Our flagship fresh mango comes in golden orange color with an average weight of 600g per fruit. The fruit is low in fiber with unique sweet flavor.