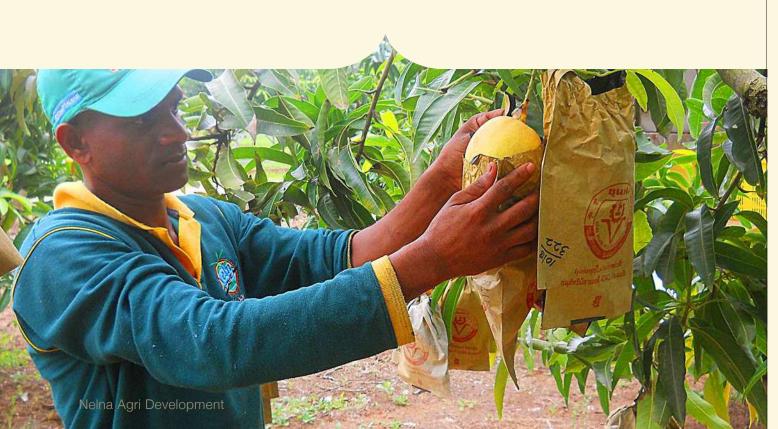

## WE NURTURE THE MANGO NATURE

Our each and every mango is grown in a carbon quoted special bag in order to project the mango from potential pests. Although this is a very labor and cost intensive exercise, we believe in protecting the quality of our mango for our valued customers.

Plucked mangoes are carefully transported to our pack house for export packaging We maintain our mango plantation with an average height of 10 feet through a regular pruning, which enables us to have our mangoes year-round and hand pick the highest quality for the export market.