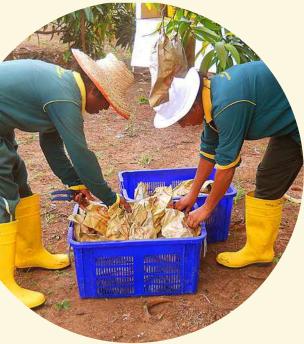

Plucked mangoes are carefully transported to our pack house for export packaging We maintain our mango plantation with an average height of 10 feet through a regular pruning, which enables us to have our mangoes year-round and hand pick the highest quality for the export market.