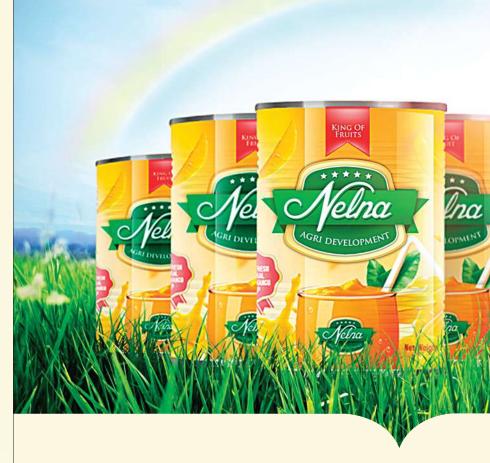

# MANGO PULP TIN

Our whole natural 3kg mango pulp tin is specially designed for the leisure sector for refreshing mango drinks.

FARM FRESH

elna

Our whole natural 1kg and 500g mango pulp pouches are specially designed for families.