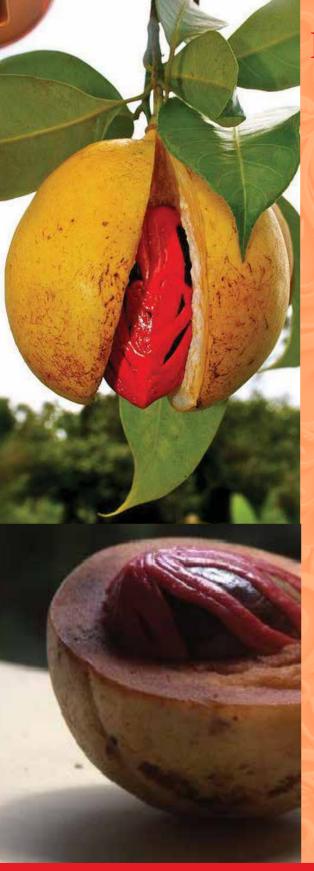

# MACE

Commands higher price and special place in the kitchen spice box

Mace is the crimson or bright red colored spice or condiment, present as the second membrane covering the seed of the nutmeg fruit or the nutmeg. Its taste is milder than that of nutmeg and is used in recipes which are delicately flavored.

### Well-liked spice all over the world

Nutmeg is the seed or ground spice of several species of the genus Myristica. Myristica fragrans is a dark-leaved evergreen tree cultivated for two spices derived from its fruit: nutmeg, from its seed, and mace, from the seed covering.

### **NUTMEG WITH SHELL**

Well-liked spice all over the world

Nutmeg is the seed or ground spice of several species of the genus Myristica. Myristica fragrans is a dark-leaved evergreen tree cultivated for two spices derived from its fruit: nutmeg, from its seed, and mace, from the seed covering.