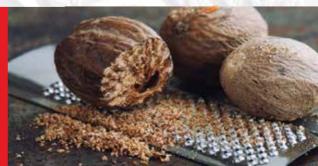

# MACE

Commands higher price and special place in the kitchen spice box

Mace is the crimson or bright red colored spice or condiment, present as the second membrane covering the seed of the nutmeg fruit or the nutmeg. Its taste is milder than that of nutmeg and is used in recipes which are delicately flavored.

### **Health Benefits of Mace**

- Digestive Health
- Treatment and Prevention of Cance
- Pain Relief
- Breath Freshener