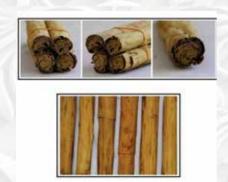

# GINGER

The Healthiest and Most Delicious Spices on the Planet

Ginger is a flowering plant whose rhizome, ginger root or ginger, is widely used as a spice and a folk medicine. It is an herbaceous perennial which grows annual pseudo stems about one-meter tall bearing narrow leaf blades.