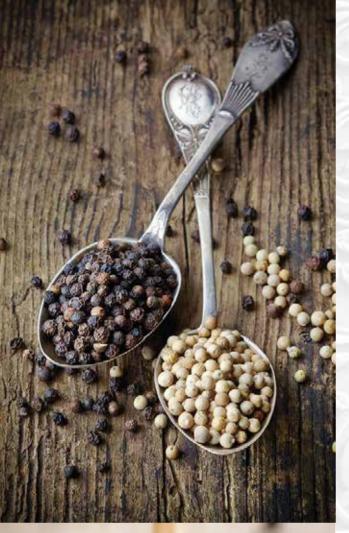

## BLACK PEPPER

Salt's partner on Western tables & world's most traded spice

Black pepper is the world's most traded spice, and is one of the most common spices added to cuisines around the world. Black pepper is produced from the still-green, unripe drupe of the pepper plant. The drupes are cooked briefly in hot water, both to clean them and to prepare them for drying.

## WHITE PEPPER

Amazing health benefits ever

White pepper is produced from peppercorns that have been allowed to fully ripen, skinned, and then dried to produce small tannish colored peppercorns that are used as a spice. white pepper is less aromatic than black pepper and has a somewhat musty flavor.