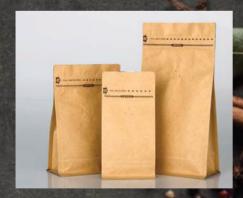

t, tangy pulp, which is used in cuisines around the world

# COFFEE

Coffee is a brewed drink prepared from roasted coffee beans, the seeds of berries from certain Coffee species.

When coffee berries turn from green to bright red in color – indicating ripeness – they are picked, processed, and dried. Dried coffee seeds are roasted to varying degrees, depending on the desired flavor.

# VANILLA

Vanilla is a spice derived from orchids of the genus Vanilla, primarily obtained from pods of the Mexican species, flat-leaved vanilla (V. planifolia). The word vanilla, derived from vainilla, the diminutive of the Spanish word vaina (vaina itself meaning a sheath or a pod), is translated simply as "little pod".









Stand up Kraft pouches without window



Stand up Kraft pouches with windows



Kraft and side gusset without windows



Stand up pouches



Kraft and side gusset with window

















### **Head Office:**

Ceylon Lovers Export (Pvt) Ltd.
No 233/2 Guruge Watta,
Matikotuwa Road,
Dankotuwa
61130

Telephone: +94 77 3259511