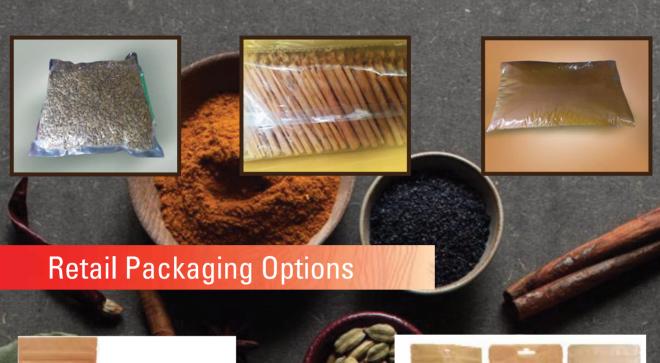

his species. The tamarind tree produces brown, pod-like fruits that contain a sweet, tangy pulp, which is used in cuisines around the world

# COFFEE

Coffee is a brewed drink prepared from roasted coffee beans, the seeds of berries from certain Coffee species.

When coffee berries turn from green to bright red in color – indicating ripeness – they are picked, processed, and dried. Dried coffee seeds are roasted to varying degrees, depending on the desired flavor.

# VANILLA

Vanilla is a spice derived from orchids of the genus Vanilla, primarily obtained from pods of the Mexican species, flat-leaved vanilla (V. planifolia). The word vanilla, derived from vainilla, the diminutive of the Spanish word vaina (vaina itself meaning a sheath or a pod), is translated simply as "little pod".









Stand up Kraft pouches without window



Stand up Kraft pouches with windows



Kraft and side gusset without windows



Stand up pouches



Kraft and side gusset with window

















### **Head Office:**

Ceylon Lovers Export (Pvt) Ltd.
No 233/2 Guruge Watta,
Matikotuwa Road,
Dankotuwa
61130

Telephone: +94 77 3259511