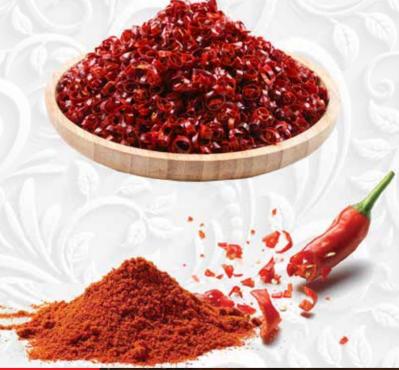

## BLACK PEPPER

Salt's partner on Western tables & world's most traded spice

Black pepper is the world's most traded spice, and is one of the most common spices added to cuisines around the world. Black pepper is produced from the still-green, unripe drupe of the pepper plant. The drupes are cooked briefly in hot water, both to clean them and to prepare them for drying.