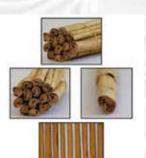

## BLACK PEPPER

Salt's partner on Western tables & world's most traded spice

Black pepper is the world's most traded spice, and is one of the most common spices added to cuisines around the world. Black pepper is produced from the still-green, unripe drupe of the pepper plant. The drupes are cooked briefly in hot water, both to clean them and to prepare them for drying.