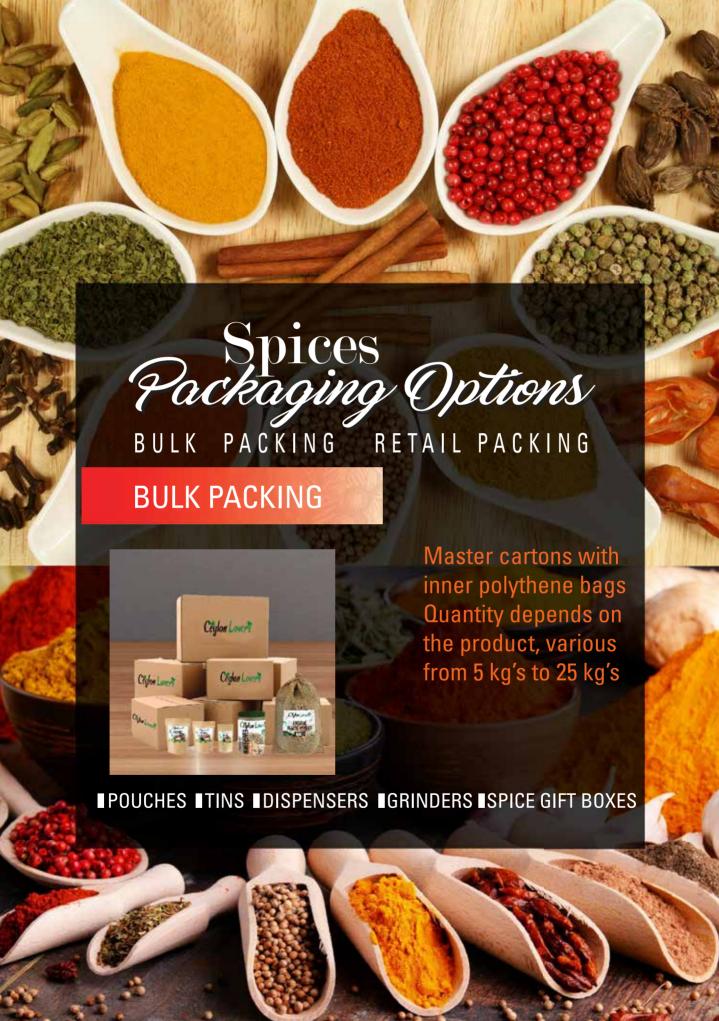

this species. The tamarind tree produces brown, pod-like fruits that contain a sweet, tangy pulp, which is used in cuisines around the world

# COFFEE

Coffee is a brewed drink prepared from roasted coffee beans, the seeds of berries from certain Coffee species.

When coffee berries turn from green to bright red in color – indicating ripeness – they are picked, processed, and dried. Dried coffee seeds are roasted to varying degrees, depending on the desired flavor.

# VANILLA

Vanilla is a spice derived from orchids of the genus Vanilla, primarily obtained from pods of the Mexican species, flat-leaved vanilla (V. planifolia). The word vanilla, derived from vainilla, the diminutive of the Spanish word vaina (vaina itself meaning a sheath or a pod), is translated simply as "little pod".









Stand up Kraft pouches without window



Stand up Kraft pouches with windows



Kraft and side gusset without windows



Stand up pouches



Kraft and side gusset with window

















### **Head Office:**

Ceylon Lovers Export (Pvt) Ltd.
No 233/2 Guruge Watta,
Matikotuwa Road,
Dankotuwa
61130

Telephone: +94 77 3259511