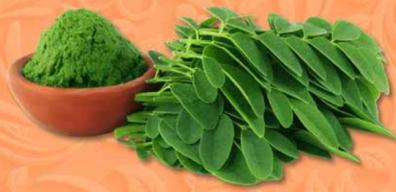

# MORINGA

Moringa Powder is made from naturally-dried moringa. It also has antifungal, antiviral, antidepressant, and anti-inflammatory properties.

**Available Packaging types:** 

- Retail
- Bulk

**Available Varieties: Powder** 