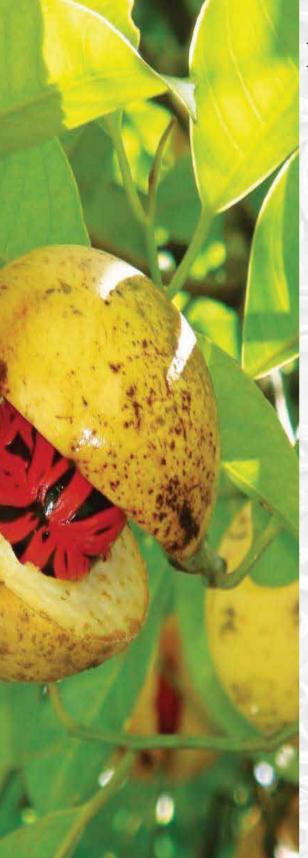

# MACE

Commands higher price and special place in the kitchen spice box

Mace is the crimson or bright red colored spice or condiment, present as the second membrane covering the seed of the nutmeg fruit or the nutmeg. Its taste is milder than that of nutmeg and is used in recipes which are delicately flavored.

### **Health Benefits of Mace**

- Digestive Health
- Treatment and Prevention of Cance
- Pain Relief
- Breath Freshener