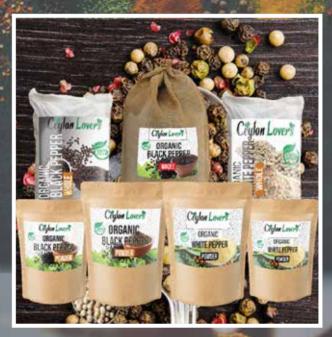

## BLACK PEPPER

Salt's partner on Western tables & world's most traded spice

Black pepper is the world's most traded spice, and is one of the most common spices added to cuisines around the world. Black pepper is produced from the still-green, unripe drupe of the pepper plant. The drupes are cooked briefly in hot water, both to clean them and to prepare them for drying.

## WHITE PEPPER

Amazing health benefits ever

White pepper is produced from peppercorns that have been allowed to fully ripen, skinned, and then dried to produce small tannish colored peppercorns that are used as a spice. white pepper is less aromatic than black pepper and has a somewhat musty flavor.

### Available Packagin types:

- Retail
- Bulk

413

**Available Varieties:** 