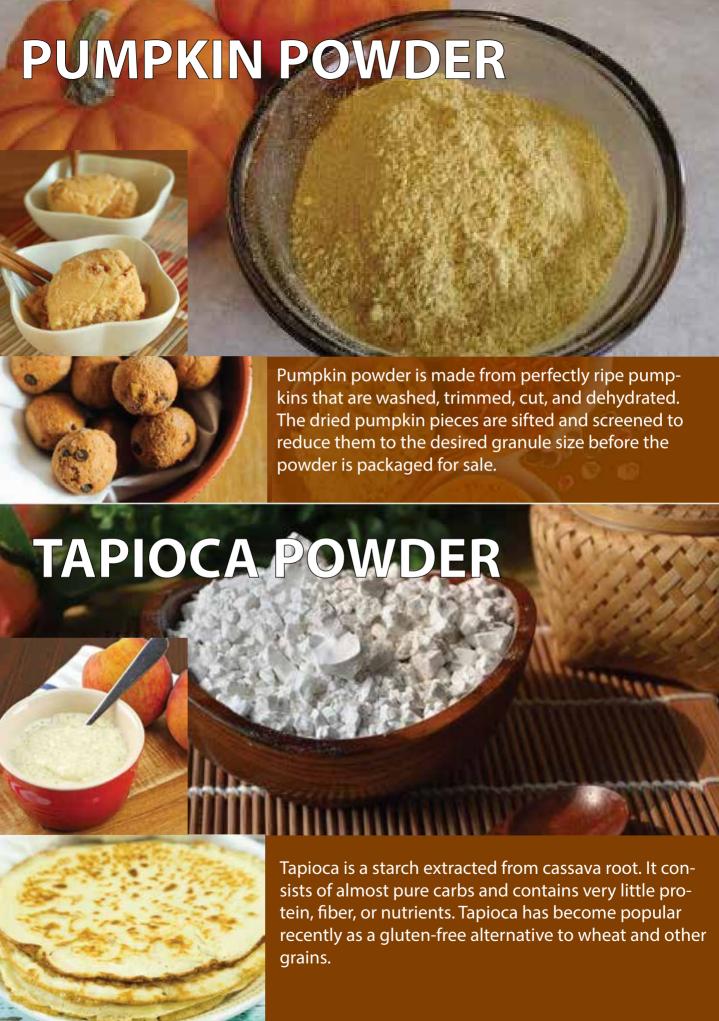

ly this species. The tamarind tree produces brown, pod-like fruits that contain a sweet, tangy pulp, which is used in cuisines around the world

# COFFEE

Coffee is a brewed drink prepared from roasted coffee beans, the seeds of berries from certain Coffee species.

When coffee berries turn from green to bright red in color – indicating ripeness – they are picked, processed, and dried. Dried coffee seeds are roasted to varying degrees, depending on the desired flavor.

# VANILLA

Vanilla is a spice derived from orchids of the genus Vanilla, primarily obtained from pods of the Mexican species, flat-leaved vanilla (V. planifolia). The word vanilla, derived from vainilla, the diminutive of the Spanish word vaina (vaina itself meaning a sheath or a pod), is translated simply as "little pod".









Stand up Kraft pouches without window



Stand up Kraft pouches with windows



Kraft and side gusset without windows



Stand up pouches



Kraft and side gusset with window

















### **Head Office:**

Ceylon Lovers Export (Pvt) Ltd.
No 233/2 Guruge Watta,
Matikotuwa Road,
Dankotuwa
61130

Telephone: +94 77 3259511