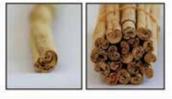

## BLACK PEPPER

Salt's partner on Western tables & world's most traded spice

Black pepper is the world's most traded spice, and is one of the most common spices added to cuisines around the world. Black pepper is produced from the still-green, unripe drupe of the pepper plant. The drupes are cooked briefly in hot water, both to clean them and to prepare them for drying.