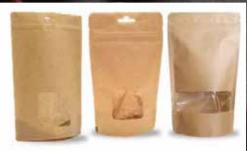

wn, pod-like fruits that contain a sweet, tangy pulp, which is used in cuisines around the world

# COFFEE

Coffee is a brewed drink prepared from roasted coffee beans, the seeds of berries from certain Coffee species.

When coffee berries turn from green to bright red in color – indicating ripeness – they are picked, processed, and dried. Dried coffee seeds are roasted to varying degrees, depending on the desired flavor.

# VANILLA

Vanilla is a spice derived from orchids of the genus Vanilla, primarily obtained from pods of the Mexican species, flat-leaved vanilla (V. planifolia). The word vanilla, derived from vainilla, the diminutive of the Spanish word vaina (vaina itself meaning a sheath or a pod), is translated simply as "little pod".









Stand up Kraft pouches without window



Stand up Kraft pouches with windows



Kraft and side gusset without windows



Stand up pouches



Kraft and side gusset with window

















### **Head Office:**

Ceylon Lovers Export (Pvt) Ltd.
No 233/2 Guruge Watta,
Matikotuwa Road,
Dankotuwa
61130

Telephone: +94 77 3259511