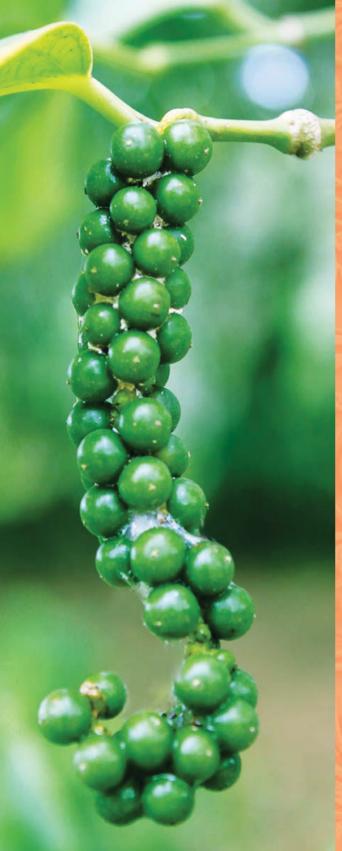

## BLACK PEPPER

Salt's partner on Western tables & world's most traded spice

Black pepper is the world's most traded spice, and is one of the most common spices added to cuisines around the world. Black pepper is produced from the still-green, unripe drupe of the pepper plant. The drupes are cooked briefly in hot water, both to clean them and to prepare them for drying.