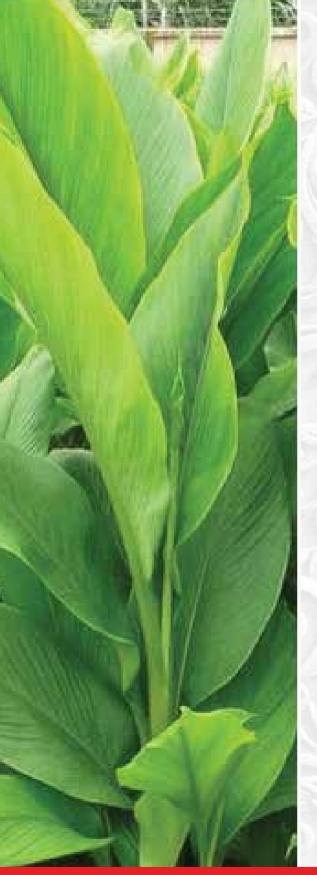

# TURMERIC

### Symbol of purity, prosperity and fertility

Turmeric is routinely added to mustard blends and relishes. It also is used in place of saffron to provide color and flavor. Turmeric comes from the root of Curcuma longa, a leafy plant in the ginger family. The root, or rhizome, has a tough brown skin and bright orange flesh.