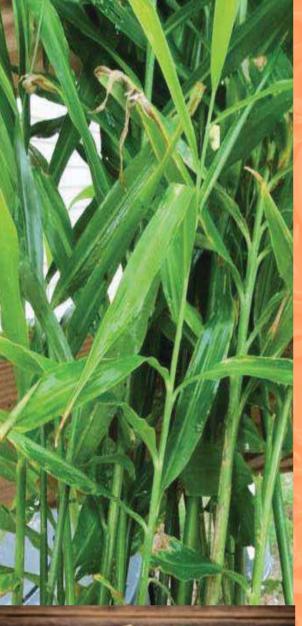

# GINGER

The Healthiest and Most Delicious Spices on the Planet

Ginger is a flowering plant whose rhizome, ginger root or ginger, is widely used as a spice and a folk medicine. It is an herbaceous perennial which grows annual pseudo stems about one-meter tall bearing narrow leaf blades.