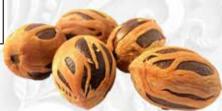

|
| Calories 200     | Calorie      | es fron | n Fat 110 |
|                  | % □          | Dally   | Value*    |
| Total Fat 12g    |              |         | 18%       |
| Saturated Fat 7g |              |         | 35%       |
| Trans Fat 0o     |              |         |           |
| Cholesterol 60mg |              |         | 20%       |
| Sodium 20mg      |              |         | 1%        |
| Total Carbohy    | Irate 22g    |         | 7%        |
| Dietary Fibe     | r 4g         |         | 0%        |
| Sugars 22g       |              |         |           |
| Protein 2g       |              |         |           |
| Vitamin A 1      | 0% • Vitamin | С       | 0%        |
| Calcium 6        | % • Iron     |         | 0%        |

Available Packaging types:

Retail

Bulk



**Available Varieties** 





### **NUTMEG WITH SHELL**

Well-liked spice all over the world

Nutmeg is the seed or ground spice of several species of the genus Myristica. Myristica fragrans is a dark-leaved evergreen tree cultivated for two spices derived from its fruit: nutmeg, from its seed, and mace, from the seed covering.

### **Health Benefits of Nutmeg**

- Pain Relief
- Digestive Health
- Brain Health
- Blood Pressure and Circulation

#### **Nutrition Facts**

Serving Size 1/2 Cup (82g) Serving Per Container 4

| Amount Per Serving    |               | ·         |
|-----------------------|---------------|-----------|
| Calories 200          | Calories fron | n Fat 110 |
|                       | % Dally       | Value*    |
| Total Fat 12g         |               | 18%       |
|