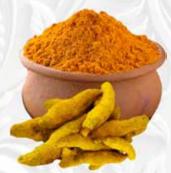

# TURMERIC

### Symbol of purity, prosperity and fertility

Turmeric is routinely added to mustard blends and relishes. It also is used in place of saffron to provide color and flavor. Turmeric comes from the root of Curcuma longa, a leafy plant in the ginger family. The root, or rhizome, has a tough brown skin and bright orange flesh.

# Nutrition Facts Turmeric Powder 8 oz Serving Size 6 g

| Amount Per Serving  |              |         |  |  |  |
|---------------------|--------------|---------|--|--|--|
| Calories 24         | Calories fro | m Fat 6 |  |  |  |
|                     | % Dally      | Value*  |  |  |  |
| Total Fat 0g        |              | 1%      |  |  |  |
| Saturated Fat 0g    |              | 1%      |  |  |  |
| Trans Fat           |              |         |  |  |  |
| Cholesterol 0mg     |              | 0%      |  |  |  |
| Sodium 3mg          |              | 0%      |  |  |  |
| Total Carbohydrates | 4g           | 1%      |  |  |  |
| Dietary Fibre 1g    |              | 6%      |  |  |  |
| Sugar 0g            |              |         |  |  |  |
| Protein 0g          |              |         |  |  |  |
| Vitamin A 0%        | Vitamin C    | 3%      |  |  |  |
| Calcium 1%          | Iron         | 16%     |  |  |  |