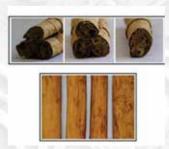

nnamon'. It is obtained from the bark of *Cinnamonum zealanicum*, which is an evergreen plant native to Sri Lanka (Ceylon). The 90% of world production of true cinnamon originates from Sri Lanka. The unique method of processing and curing of cinnamon entices the characteristic flavour of cinnamon production of other countries, such as Cassia cinnamon.

Countries in North and South America, together with other European countries, are the major importers of <u>Ceylon cinnamon</u> because of its aromatic nature.





Complete Cinnamon



Complete cinnamon is the cinnamon products in the market except cinnamon powder.

Hamburg H1



| Maximum diameter of cinnamon sticks (mm) | 23 |
|------------------------------------------|----|
| Minimum number of 105 cm sticks per kg   | 10 |

Hamburg H2



| Maximum diameter of cinnamon sticks (mm) | 32 |
|------------------------------------------|----|
| Minimum number of 105 cm sticks per kg   | 7  |



### Hamburg H2 (Special)

| Maximum diameter of cinnamon sticks (mm) | 25 |
|------------------------------------------|----|
| Minimum number of 105 cm sticks per kg   | 9  |



### Mexican M4

| Maximum diameter of cinnamon sticks (mm) | 21 |
|------------------------------------------|----|
| Minimum number of 105 cm sticks per kg   | 15 |







## Mexican M5

| Maximum diameter of cinnamon sticks (mm) | 18 |
|------------------------------------------|----|
| Minimum number of 105 cm sticks per kg   | 20 |



### Mexican M5 (Special)

| Maximum diameter of cinnamon sticks (mm) | 16 |
|------------------------------------------|----|