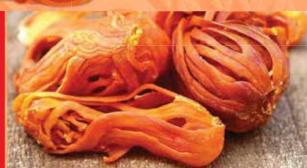

# MACE

Commands higher price and special place in the kitchen spice box

Mace is the crimson or bright red colored spice or condiment, present as the second membrane covering the seed of the nutmeg fruit or the nutmeg. Its taste is milder than that of nutmeg and is used in recipes which are delicately flavored.

### **Health Benefits of Mace**

- Digestive Health
- Treatment and Prevention of Cance
- Pain Relief
- Breath Freshener