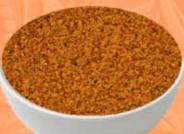

# MACE

Commands higher price and special place in the kitchen spice box

Mace is the crimson or bright red colored spice or condiment, present as the second membrane covering the seed of the nutmeg fruit or the nutmeg. Its taste is milder than that of nutmeg and is used in recipes which are delicately flavored.

#### **Nutrition Facts**

Serving Size 3 3/4 oz (106g) Serving Per Container 10

| Calories 43      | 0         | Calories fron | n Fat 26 |
|------------------|-----------|---------------|----------|
|                  |           | % Dally       | Value*   |
| Total Fat 29     | )g        |               | 45%      |
| Saturated        | l Fat 17g |               | 85%      |
| Trans Fa         |           |               |          |
| Cholesterol 65mg |           |               | 22%      |
| Sodium 150       | Omg       |               | 6%       |
| Total Carbo      | hydrate 4 | 10g           | 13%      |
| Dietary F        | iber 1g   |               | 4%       |
| Sugars 2         |           |               |          |
| Protein 4g       |           | -             |          |
| Vitamin A        | 10% •     | Vitamin C     | 0%       |
| Calcium          | 2% •      | Iron          | 10%      |