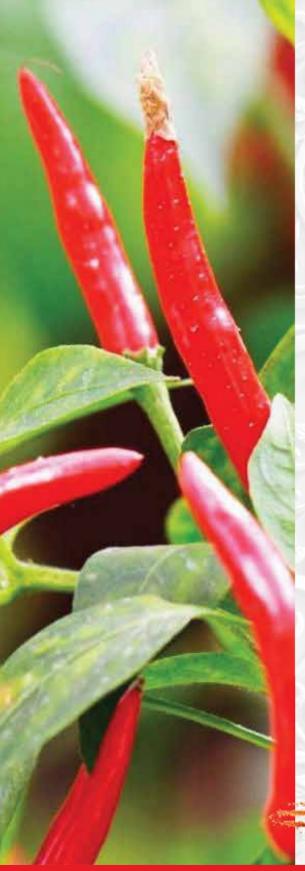

# GINGER

The Healthiest and Most Delicious Spices on the Planet

Ginger is a flowering plant whose rhizome, ginger root or ginger, is widely used as a spice and a folk medicine. It is an herbaceous perennial which grows annual pseudo stems about one-meter tall bearing narrow leaf blades.