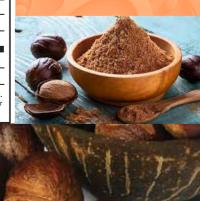

# MACE

Commands higher price and special place in the kitchen spice box

Mace is the crimson or bright red colored spice or condiment, present as the second membrane covering the seed of the nutmeg fruit or the nutmeg. Its taste is milder than that of nutmeg and is used in recipes which are delicately flavored.

### **Health Benefits of Mace**

- Digestive Health
- Treatment and Prevention of Cance
- Pain Relief
- Breath Freshener