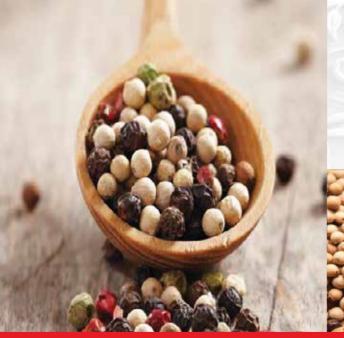

## BLACK PEPPER

Salt's partner on Western tables & world's most traded spice

Black pepper is the world's most traded spice, and is one of the most common spices added to cuisines around the world. Black pepper is produced from the still-green, unripe drupe of the pepper plant. The drupes are cooked briefly in hot water, both to clean them and to prepare them for drying.

## WHITE PEPPER

Amazing health benefits ever

White pepper is produced from peppercorns that have been allowed to fully ripen, skinned, and then dried to produce small tannish colored peppercorns that are used as a spice. white pepper is less aromatic than black pepper and has a somewhat musty flavor.