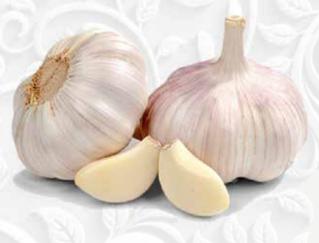

# GARLIC

Garlic (Allium sativa), is a plant with long, flat grasslike leaves and a papery hood around the flowers. ... The stalk rises directly from the flower bulb, which is the part of the plant used as food and medicine. The bulb is made up of many smaller bulbs covered with a papery skin known as cloves.