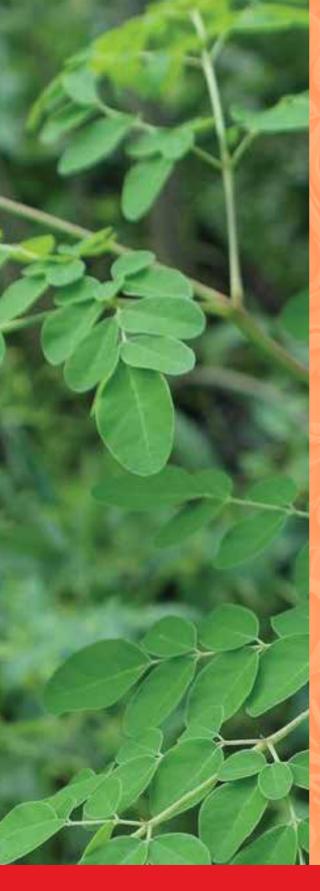

# MORINGA

Moringa Powder is made from naturally-dried moringa. It also has antifungal, antiviral, antidepressant, and anti-inflammatory properties.

**Available Packaging types:** 

- Retail
- Bulk

**Available Varieties: Powder** 