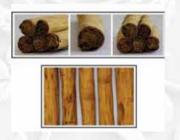

f true cinnamon originates from Sri Lanka. The unique method of processing and curing of cinnamon entices the characteristic flavour of cinnamon production of other countries, such as Cassia cinnamon.

Countries in North and South America, together with other European countries, are the major importers of <u>Ceylon cinnamon</u> because of its aromatic nature.





Complete Cinnamon



Complete cinnamon is the cinnamon products in the market except cinnamon powder.

Hamburg H1



| Maximum diameter of cinnamon sticks (mm) | 23 |
|------------------------------------------|----|
| Minimum number of 105 cm sticks per kg   | 10 |

Hamburg H2



| Maximum diameter of cinnamon sticks (mm) | 32 |
|------------------------------------------|----|
| Minimum number of 105 cm sticks per kg   | 7  |



### Hamburg H2 (Special)

| Maximum diameter of cinnamon sticks (mm) | 25 |
|------------------------------------------|----|
| Minimum number of 105 cm sticks per kg   | 9  |



### Mexican M4

| Maximum diameter of cinnamon sticks (mm) | 21 |
|------------------------------------------|----|
| Minimum number of 105 cm sticks per kg   | 15 |







## Mexican M5

| Maximum diameter of cinnamon sticks (mm) | 18 |
|------------------------------------------|----|
| Minimum number of 105 cm sticks per kg   | 20 |



### Mexican M5 (Special)

| Maximum diameter of cinnamon sticks (mm) | 16 |
|------------------------------------------|----|
| Minimum number of 105 cm sticks per kg   | 22 |



## Continental C3

| Maximum diameter of cinnamon sticks (mm) | 18 |
|-----------------------------