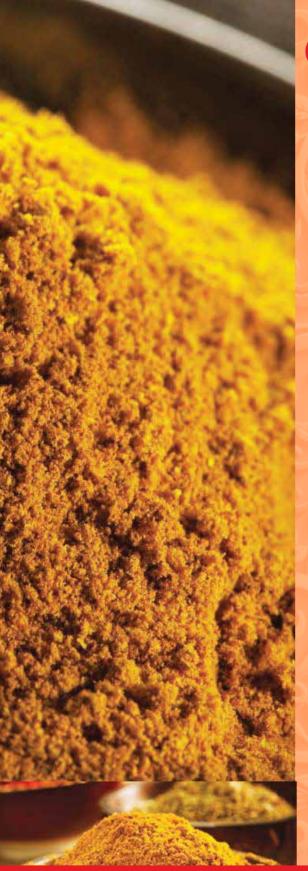

# TURMERIC

### Symbol of purity, prosperity and fertility

Turmeric is routinely added to mustard blends and relishes. It also is used in place of saffron to provide color and flavor. Turmeric comes from the root of Curcuma longa, a leafy plant in the ginger family. The root, or rhizome, has a tough brown skin and bright orange flesh.