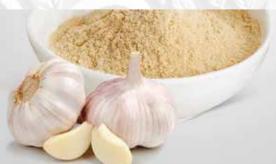

# GARLIC

Garlic (Allium sativa), is a plant with long, flat grasslike leaves and a papery hood around the flowers. ... The stalk rises directly from the flower bulb, which is the part of the plant used as food and medicine. The bulb is made up of many smaller bulbs covered with a papery skin known as cloves.

### Available Packaging types:

- Retail
- Bulk

**Available Varieties: Powder** 