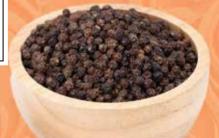

## BLACK PEPPER

Salt's partner on Western tables & world's most traded spice

Black pepper is the world's most traded spice, and is one of the most common spices added to cuisines around the world. Black pepper is produced from the still-green, unripe drupe of the pepper plant. The drupes are cooked briefly in hot water, both to clean them and to prepare them for drying.