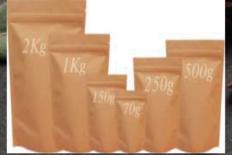

s species. The tamarind tree produces brown, pod-like fruits that contain a sweet, tangy pulp, which is used in cuisines around the world

# COFFEE

Coffee is a brewed drink prepared from roasted coffee beans, the seeds of berries from certain Coffee species.

When coffee berries turn from green to bright red in color – indicating ripeness – they are picked, processed, and dried. Dried coffee seeds are roasted to varying degrees, depending on the desired flavor.

# VANILLA

Vanilla is a spice derived from orchids of the genus Vanilla, primarily obtained from pods of the Mexican species, flat-leaved vanilla (V. planifolia). The word vanilla, derived from vainilla, the diminutive of the Spanish word vaina (vaina itself meaning a sheath or a pod), is translated simply as "little pod".









Stand up Kraft pouches without window



Stand up Kraft pouches with windows



Kraft and side gusset without windows



Stand up pouches



Kraft and side gusset with window

















### **Head Office:**

Ceylon Lovers Export (Pvt) Ltd.
No 233/2 Guruge Watta,
Matikotuwa Road,
Dankotuwa
61130

Telephone: +94 77 3259511