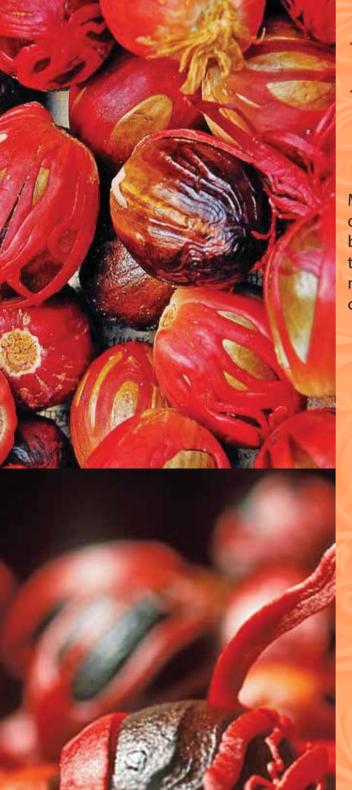

# MACE

Commands higher price and special place in the kitchen spice box

Mace is the crimson or bright red colored spice or condiment, present as the second membrane covering the seed of the nutmeg fruit or the nutmeg. Its taste is milder than that of nutmeg and is used in recipes which are delicately flavored.

### **Health Benefits of Mace**

- Digestive Health
- Treatment and Prevention of Cance
- Pain Relief
- Breath Freshener