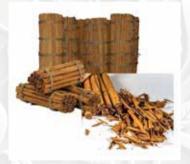

# GINGER

The Healthiest and Most Delicious Spices on the Planet

Ginger is a flowering plant whose rhizome, ginger root or ginger, is widely used as a spice and a folk medicine. It is an herbaceous perennial which grows annual pseudo stems about one-meter tall bearing narrow leaf blades.