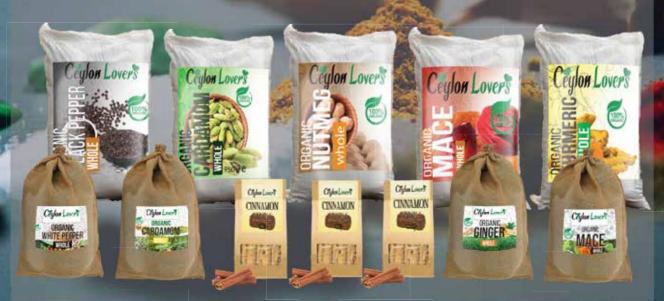

# MACE

Commands higher price and special place in the kitchen spice box

Mace is the crimson or bright red colored spice or condiment, present as the second membrane covering the seed of the nutmeg fruit or the nutmeg. Its taste is milder than that of nutmeg and is used in recipes which are delicately flavored.

# TURMERIC

# GINGER

The Healthiest and Most Delicious Spices on the Planet

Ginger is a flowering plant whose rhizome, ginger root or ginger, is widely used as a spice and a folk medicine. It is an herbaceous perennial which grows annual pseudo stems about one-meter tall bearing narrow leaf blades.