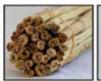

## BLACK PEPPER

Salt's partner on Western tables & world's most traded spice

Black pepper is the world's most traded spice, and is one of the most common spices added to cuisines around the world. Black pepper is produced from the still-green, unripe drupe of the pepper plant. The drupes are cooked briefly in hot water, both to clean them and to prepare them for drying.