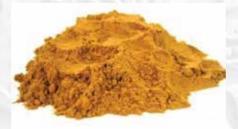

### Symbol of purity, prosperity and fertility

Turmeric is routinely added to mustard blends and relishes. It also is used in place of saffron to provide color and flavor. Turmeric comes from the root of Curcuma longa, a leafy plant in the ginger family. The root, or rhizome, has a tough brown skin and bright orange flesh.