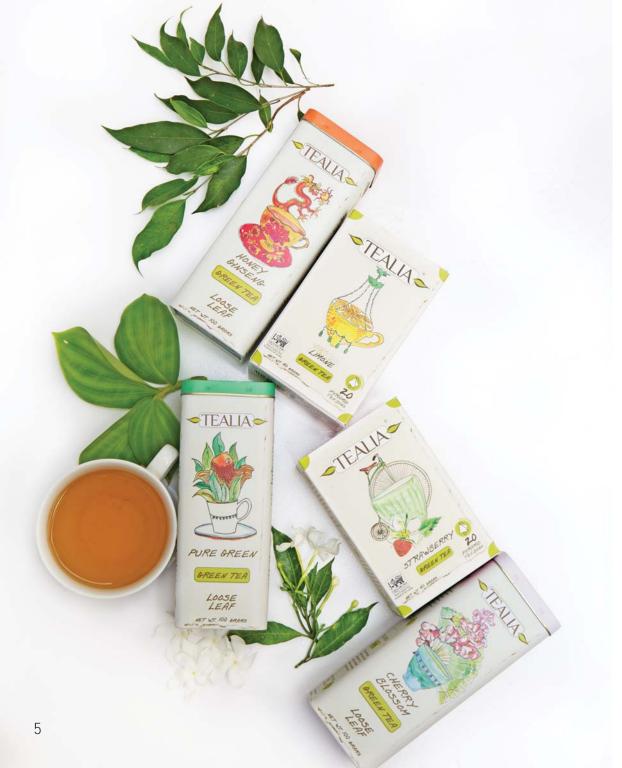

## GREEN TEA

Green tea, we believe, is the nature's miracle remedy. A pack full of immune boosting goodness; with anti-ageing properties that reduce significant damage to skin and hair; having the power to fight cancer cells of varied diseases -breast, esophageal, prostrate or stomach; tea that help you lose weight and feel great as these natural tea leaves hold the magic of nature within them.

We at Tealia take advantage of the distinct characteristics of green tea from Ceylon, with inherent qualities that the plantations provide during each season as they are harvested, to create our green tea range. A smooth, flavorful, mild beverage which can be enjoyed any time for its relaxing properties and the richness of its anti-oxidants. Savour the distinct taste and subtle aroma of our green teas as you sip from the very fountain of life.

## DESSERT TEA

Our fruit and herbal teas are simply healing. A fusion of contemporary and the traditional, this innovative Tealia range includes the classic Simply Mint to more random tastes such as Chamomile Apple and Strawberry Hibiscus Rosehip. A perfect fit for both winter and summer. Ideal after supper as iced teas. Immerse yourself in our herbal tea world filled with the delightful array of flavours.