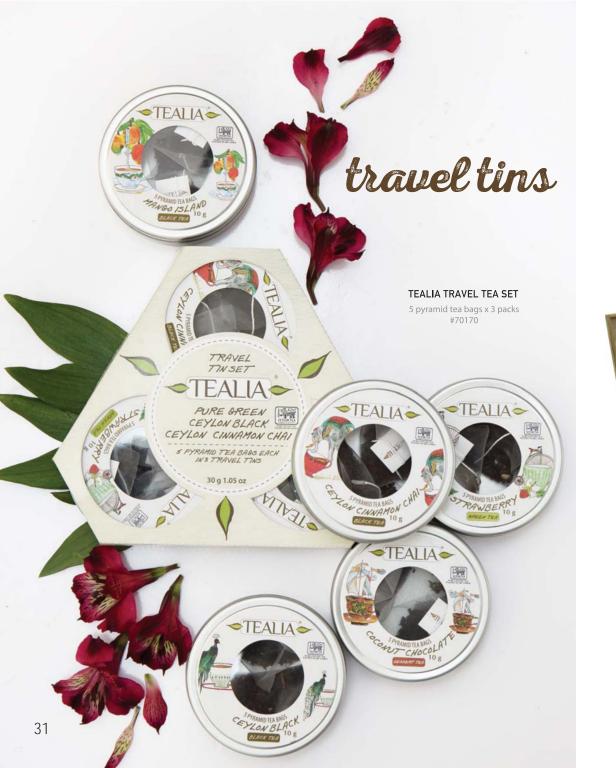

TEALIA BLACK TEA COLLECTION GIFT BOX

6 Blends x 5 Envelope Pyramid Tea Bags #70179 30

TRAVEL TEA SINGLE PACK

5 pyramid tea bags #70171

#### AVAILABLE VARIETIES

- Ceylon Black
- Ceylon Cinnamon Chai
- Governor Grey
- Mango Island
- Strawberry
- Pure Green
- Coconut Chocolate
- Organic Straight Black
- Organic Green Leaf
- Organic Earl Grey Tea