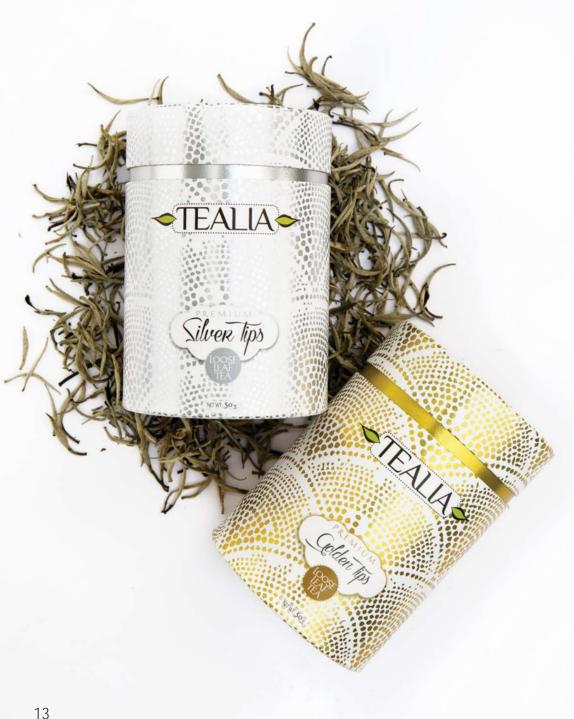

## SILVER & GOLD

An exclusive tea, hand-made following a careful and controlled process of plucking and processing. The leaves are handpicked by specially trained tea pluckers, who, at pre-dawn set out to selectively collect only the buds -the freshest and youngest part of the shoot. These buds are sun or air dried and rolled to give the final product. With maximum natural chemicals and anti-oxidants present in these buds, white teas having anti- bacterial anti-virus effects are also a weight-loss cure and give the consumer a 'power pack' with each sip they take.

There is a discernable colour difference in the products; some are golden/yellow in colour and referred to as 'Golden Tips' while those that are whiter in appearance are known the 'Silver Tips.' Unique and rare Golden Tips and Silver Tips are an incredible indulgence.