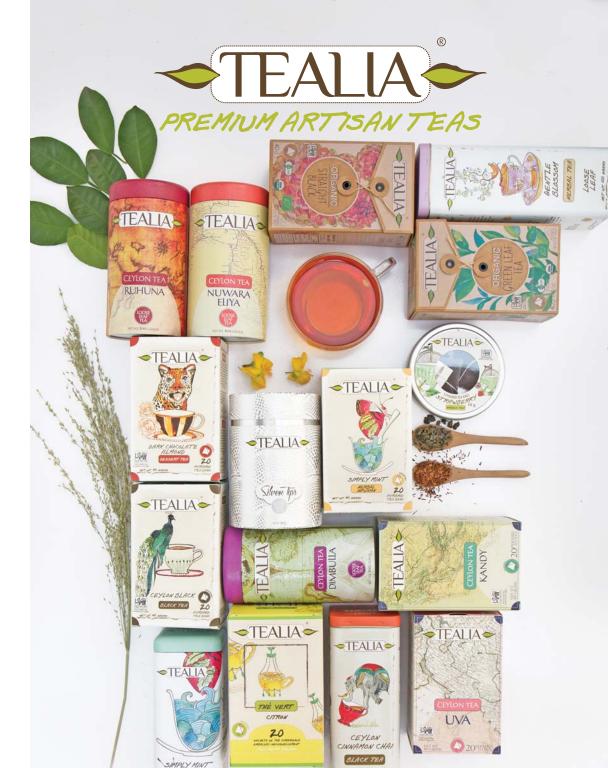

## **ABOUT US**

The story of Tealia Tea dates back to year 2001 when the family run enterprise, Maltras International (Pvt) Limited was launched in Sri Lanka with the vision to create a tea for every tea lover -from tenacious tea drinkers to tea connoisseurs. Today, our premium brand Tealia has become a household name amongst tea enthusiasts around the world with our global reach having expanded in the recent years to cover international markets such as Russia, USA, Canada, Japan, UK, Hungary, Germany, Australia, China, India, Taiwan, Korea, Czech Republic and New Zealand to name a few.

Tealia's vivid blends come in loose leaf and pyramid bags to optimize the tea drinking experience. While the exclusive pyramid bag offers more room for the mix of tea leaves, natural fruits, flowers, spices and herbs, its unique shape lets these ingredients blend freely in your cup to create the best brew.