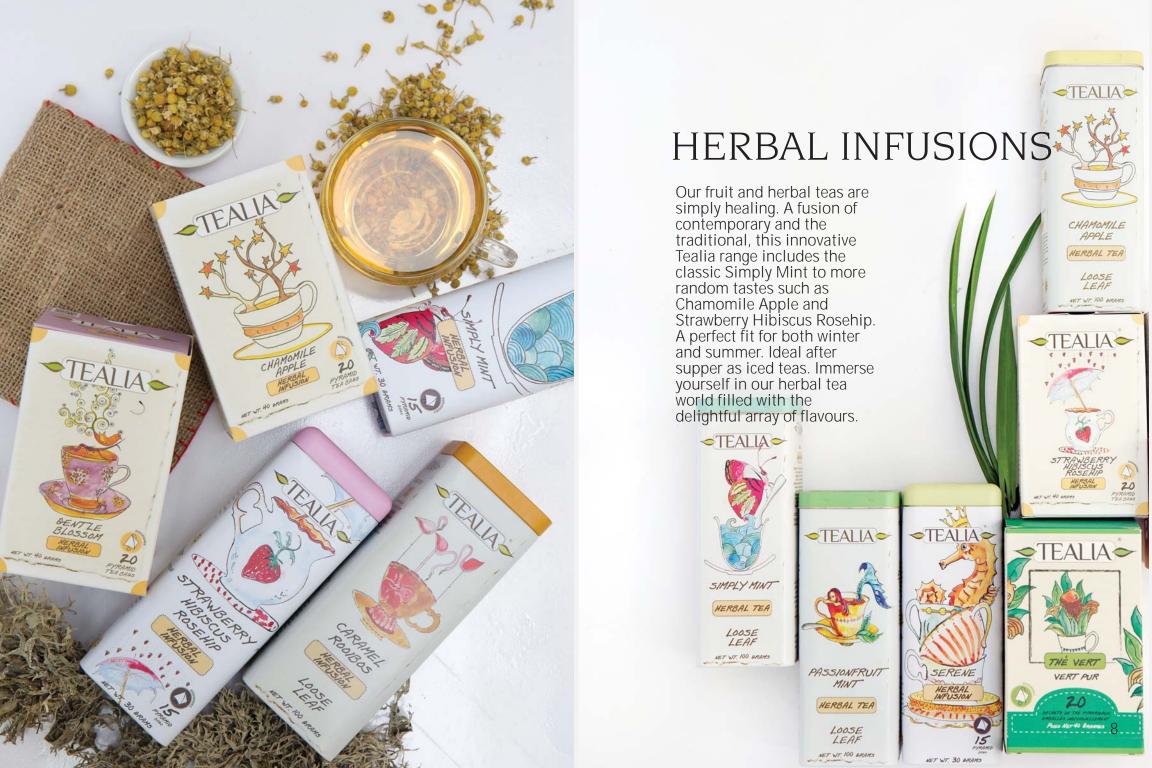

## DESSERT TEA

Our fruit and herbal teas are simply healing. A fusion of contemporary and the traditional, this innovative Tealia range includes the classic Simply Mint to more random tastes such as Chamomile Apple and Strawberry Hibiscus Rosehip. A perfect fit for both winter and summer. Ideal after supper as iced teas. Immerse yourself in our herbal tea world filled with the delightful array of flavours.