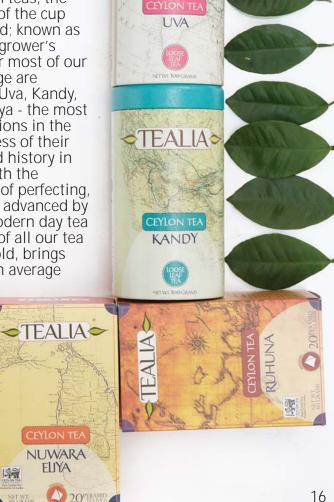

CEYLON REGIONAL TEA

NUWARA

ELIYA

The terrain of the Island of Ceylon is made up of flat plateaus to high mountains of 2000 meters where the temperatures too differ. Tea plantations, in each region offer a tea with characteristics that are unique to the place they are grown. From high grown to low grown teas, the flavour, aroma and hue of the cup differs, making the island; known as Ceylon back then; a tea grower's paradise. Tea Leaves for most of our blands in the Tealin range are blends in the Tealia range are blends in the Tealia range are coming from Dimbulla, Uva, Kandy, Ruhuna and Nuwara Eliya - the most popular tea growing regions in the country with a uniqueness of their own. With a deep rooted history in growing tea, coupled with the time-honoured method of perfecting, each of these tea blend, advanced by our brand to suit the modern day tea drinking and the needs of all our tea lovers both young and old, brings something more than an average brew brew.

-TEALIA-

CEYLON TEA

DIMBULLA

TEALIA