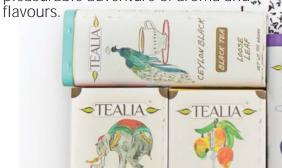

Tealia's vivid blends come in loose leaf and pyramid bags to optimize the tea drinking experience. While the exclusive pyramid bag offers more room for the mix of tea leaves, natural fruits, flowers, spices and herbs, its unique shape lets these ingredients blend freely in your cup to create the best brew.

Tealia takes the very best of Single Origin Ceylon Tea leaves, coming from tea gardens that follow ethical practices, to create its selection of teas infused with natural fruits, spices and herbs- each having its varied and alluring taste that makes the consumer comeback for more; thirsty for that pleasurable adventure of aroma and