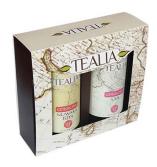

SILVER TIPS & GOLD TIPS

TEALIA GIFT BOX OF 2 REGIONAL TEA TINS

100 g Loose Leaf Tea x 2 Tins #70155

TEALIA GIFT BOX OF 2 LOOSE LEAF TEA TINS

100 g Loose Leaf Tea x 2 Tins

SILVER TIPS

50 g Loose Leaf Canister #70180