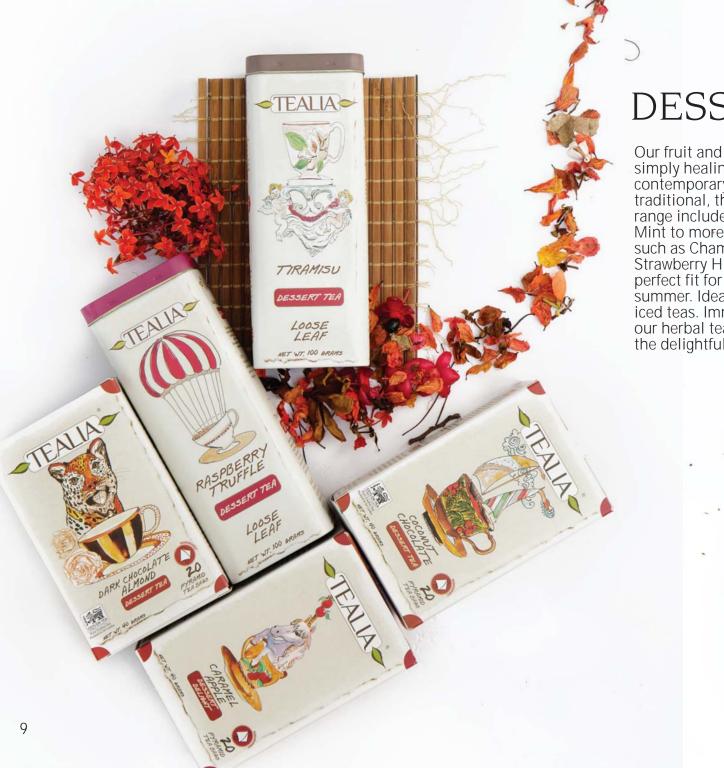

## DESSERT TEA

Our fruit and herbal teas are simply healing. A fusion of contemporary and the traditional, this innovative Tealia range includes the classic Simply Mint to more random tastes such as Chamomile Apple and Strawberry Hibiscus Rosehip. A perfect fit for both winter and summer. Ideal after supper as iced teas. Immerse yourself in our herbal tea world filled with the delightful array of flavours.