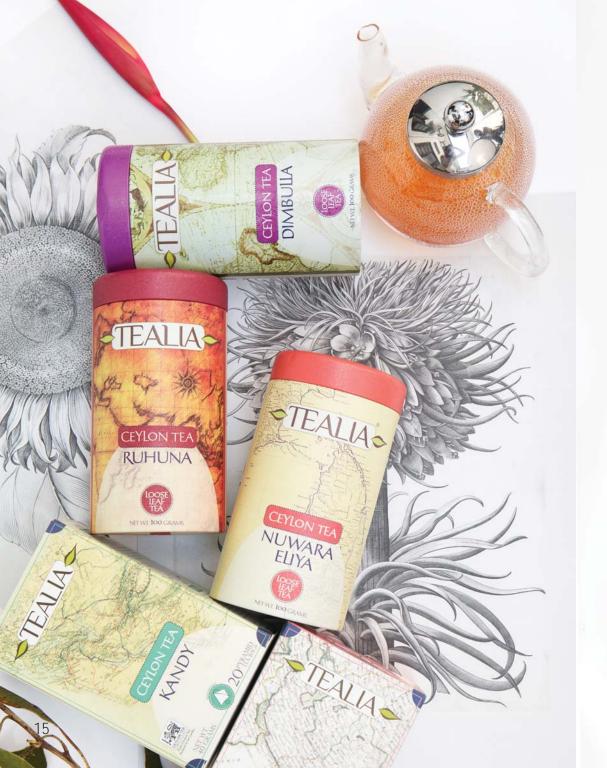

CEYLON REGIONAL TEA

NUWARA

ELIYA

The terrain of the Island of Ceylon is made up of flat plateaus to high mountains of 2000 meters where the temperatures too differ. Tea plantations, in each region offer a tea with characteristics that are unique to the place they are grown. From high grown to low grown teas, the flavour, aroma and hue of the cup differs, making the island; known as Ceylon back then; a tea grower's paradise. Tea Leaves for most of our blands in the Tealin range are blends in the Tealia range are blends in the Tealia range are coming from Dimbulla, Uva, Kandy, Ruhuna and Nuwara Eliya - the most popular tea growing regions in the country with a uniqueness of their own. With a deep rooted history in growing tea, coupled with the time-honoured method of perfecting, each of these tea blend, advanced by our brand to suit the modern day tea drinking and the needs of all our tea lovers both young and old, brings something more than an average brew brew.