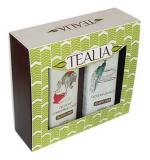

RUHUNU 100 g Loose Leaf #10185

**DIMBULLA** 100 g Loose Leaf #10195

27

TEALIA GIFT BOX OF 2 PYRAMID TEA BAG PACKS

20 pyramid tea bags x 2 packs #70160

TEALIA GIFT BOX OF 2 PYRAMID TEA BAG TINS

15 pyramid tea bags x 2 packs #70136