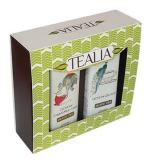

RUHUNU 100 g Loose Leaf #10185

**DIMBULLA** 100 g Loose Leaf #10195

27

TEALIA GIFT BOX OF 2 PYRAMID TEA BAG PACKS

20 pyramid tea bags x 2 packs #70160

TEALIA GIFT BOX OF 2 PYRAMID TEA BAG TINS

15 pyramid tea bags x 2 packs #70136