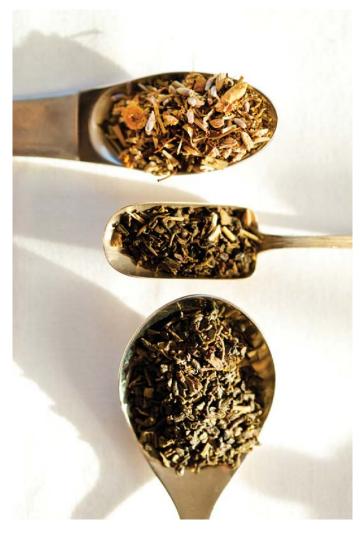

Tealia's vivid blends come in loose leaf and pyramid bags to optimize the tea drinking experience. While the exclusive pyramid bag offers more room for the mix of tea leaves, natural fruits, flowers, spices and herbs, its unique shape lets these ingredients blend freely in your cup to create the best brew.

Tealia takes the very best of Single Origin Ceylon Tea leaves, coming from tea gardens that follow ethical practices, to create its selection of teas infused with natural fruits, spices and herbs- each having its varied and alluring taste that makes the consumer comeback for more; thirsty for that pleasurable adventure of aroma and