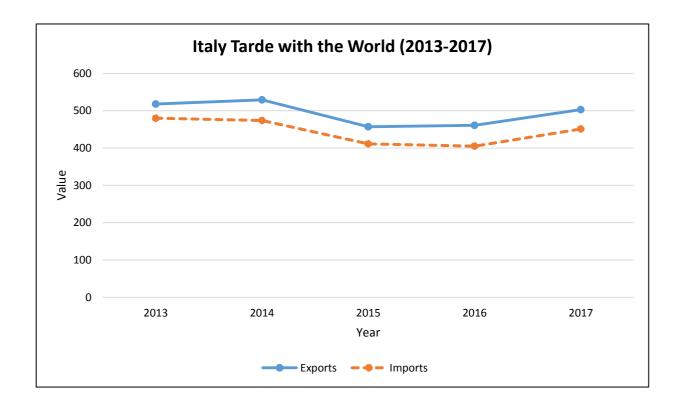

# 8. Italy Trade with the World (2013-2017)

|         | 2013 | 2014 | 2015 | 2016 | 2017 |
|---------|------|------|------|------|------|
| Exports | 518  | 529  | 457  | 461  | 503  |
| Imports | 480  | 474  | 411  | 405  | 451  |

Value in US \$ Billion

Source: Trade Map