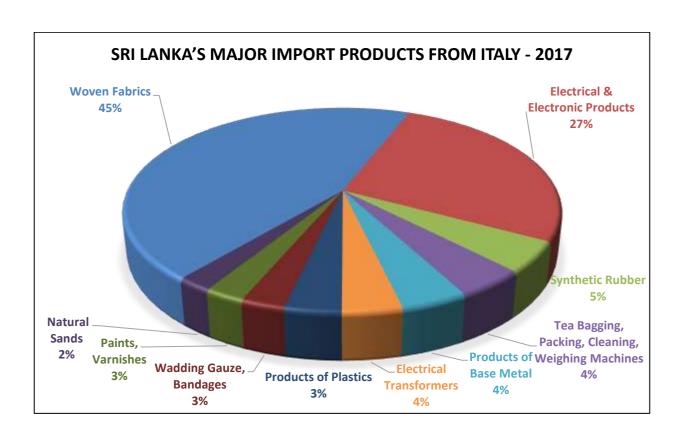

# 5. Sri Lanka's Major Import Products from Italy (2013-2017)

Value in US \$ Thousand

| Code     | Description                                               | 2013    | 2014    | 2015   | 2016    | 2017    |
|----------|-----------------------------------------------------------|---------|---------|--------|---------|---------|
| S.0701   | Woven Fabrics                                             | 112,307 | 110,830 | 72,975 | 102,744 | 105,477 |
| S.160199 | Electrical & Electronic Products                          | 50,486  | 55,614  | 38,022 | 59,313  | 63,410  |
| S.0202   | Synthetic Rubber                                          | 4,973   | 5,346   | 7,272  | 8,762   | 11,361  |
| S.160111 | Tea Bagging, Packing,<br>Cleaning, Weighing<br>Machines   | 4,517   | 13,361  | 7,233  | 8,581   | 10,480  |
| S.1599   | Products of Base Metal                                    | 6,489   | 6,342   | 6,280  | 7,977   | 9,889   |
| S.160101 | Electrical Transformers                                   | 1,340   | 1,480   | 850    | 2,385   | 8,777   |
| S.130204 | Products of Plastics                                      | 6,761   | 11,313  | 8,341  | 8,635   | 8,301   |
| S.130103 | Wadding Gauze, Bandages & Similar Pharmaceutical Articles | 4,568   | 6,001   | 5,819  | 6,454   | 6,528   |
| S.130105 | Paints, Varnishes and Dyeing Extracts                     | 6,001   | 5,821   | 5,456  | 8,421   | 5,950   |
| S.140199 | Natural Sands                                             | 3,773   | 2,228   | 2,303  | 3,416   | 5,229   |
| S.0902   | Unmanufactured Tobacco                                    | 2,709   | 3,696   | 4,350  | 2,508   | 5,049   |