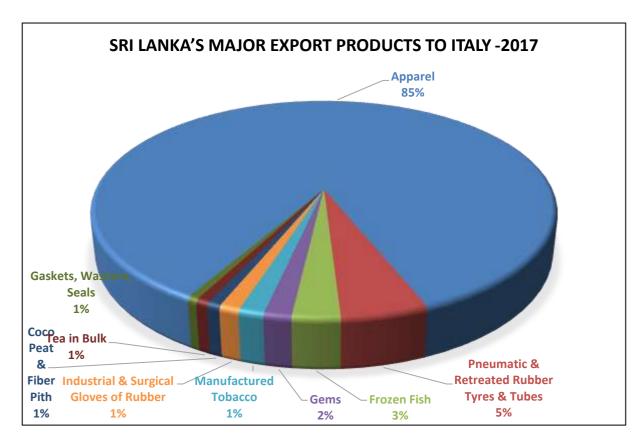

# 4. Sri Lanka's Major Export Products to Italy (2013-2017)

# Value in US \$Thousand

| Code     | Description                                   | 2013    | 2014    | 2015    | 2016    | 2017    |
|----------|-----------------------------------------------|---------|---------|---------|---------|---------|
| S.0702   | Apparel                                       | 406,997 | 499,259 | 356,452 | 349,715 | 430,535 |
| S.020302 | Pneumatic & Retreated<br>Rubber Tyres & Tubes | 28,114  | 28,900  | 25,327  | 24,311  | 25,887  |
| S.050101 | Frozen Fish                                   | 17,130  | 22,595  | 4,117   | 5,447   | 14,216  |
| S.0602   | Gems                                          | 857     | 1,338   | 536     | 1,218   | 8,221   |
| S.0901   | Manufactured Tobacco                          | 8,756   | 10,089  | 8,723   | 8,798   | 7,532   |
| S.020303 | Industrial & Surgical Gloves of Rubber        | 8,453   | 9,118   | 6,141   | 6,092   | 6,099   |
| S.030205 | Coco Peat & Fiber Pith                        | 2,789   | 3,478   | 2,896   | 3,061   | 3,948   |
| S.0103   | Tea in Bulk                                   | 5,378   | 6,136   | 5,802   | 3,139   | 3,816   |
| S.020304 | Gaskets, Washers, Seals etc. of Hard Rubber   | 2,045   | 3,792   | 2,993   | 2,338   | 2,982   |
| S.020104 | Crepe Rubber                                  | 2,831   | 2,252   | 1,284   | 1,924   | 1,780   |
| S.0703   | Made-Up Textile Articles                      | 1,020   | 1,078   | 1,337   | 1,333   | 1,566   |
| S.140302 | Tableware & Kitchenware                       | 542     | 279     | 242     | 400     | 1,461   |
| S.050102 | Fish Fresh or Chilled                         | 2,659   | 2,459   | 379     | 612     | 1,361   |
| S.160202 | Bicycles Not Motorized                        | 42      | 262     | 77      | 732     | 1,349   |
| S.030301 | Activated Carbon                              | 4,209   | 3,452   | 2,982   | 2,190   | 1,253   |
| S.030106 | Coconut Cream                                 |         | 19      |         | 36      | 1,206   |
| S.030107 | Liquid Coconut Milk                           | 6       | 134     | 119     | 1,104   | 1,110   |
| S.040102 | Cinnamon                                      | 837     | 896     | 697     | 944     | 982     |
| S.160303 | Toys Games & Sport<br>Requisites              | 880     | 1,131   | 788     | 689     | 939     |
| S.0101   | Tea Packets                                   | 1,966   | 1,877   | 1,537   | 1,369   | 912     |
| S.140199 | Natural Sands                                 | 507     | 448     | 295     | 606     | 877     |
| S.1599   | Products of Base Metal                        | 905     | 362     | 330     | 205     | 872     |
| S.140402 | Mineral Sands                                 | 493     | 803     | 143     | 126     | 860     |
| S.030102 | Desiccated Coconut                            | 1,204   | 2,461   | 1,275   | 1,319   | 826     |
| S.1801   | Petroleum Oils                                |         |         |         | 65      | 652     |
|          | Others                                        | 10,393  | 11,362  | 9,508   | 10,463  | 8,127   |
|          | Total:                                        | 509,017 | 613,981 | 433,978 | 428,236 | 529,368 |

Source: Sri Lanka Customs