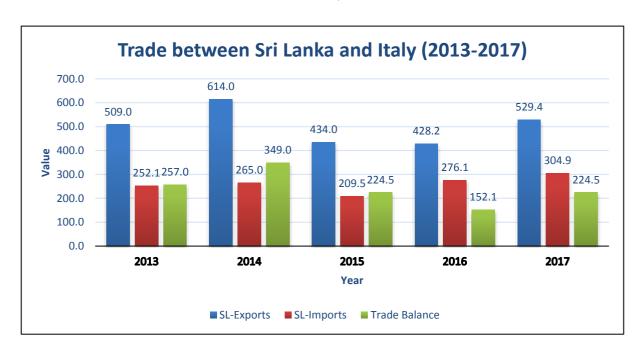

## 2. Trade between Sri Lanka & Italy

Italy is the 5<sup>th</sup> export destination for Sri Lanka. Total export value from Sri Lanka to Italy was US \$ 529.4 million in 2017 and total imports from Italy to Sri Lanka for the same period were US \$ 304.9 million. Sri Lanka's exports have slightly increased from US \$ 509.0 million to US \$ 529.4 million with reference to the 2013 & 2017.

## 3. Bilateral Trade between Sri Lanka and Italy (2013-2017)

| Year | SL-Exports | SL-Imports | Trade Balance |
|------|------------|------------|---------------|
| 2013 | 509.0      | 252.1      | 257.0         |
| 2014 | 614.0      | 265.0      | 349.0         |
| 2015 | 434.0      | 209.5      | 224.5         |
| 2016 | 428.2      | 276.1      | 152.1         |
| 2017 | 529.4      | 304.9      | 224.5         |

Value in US \$ Million

Source: Sri Lanka Customs