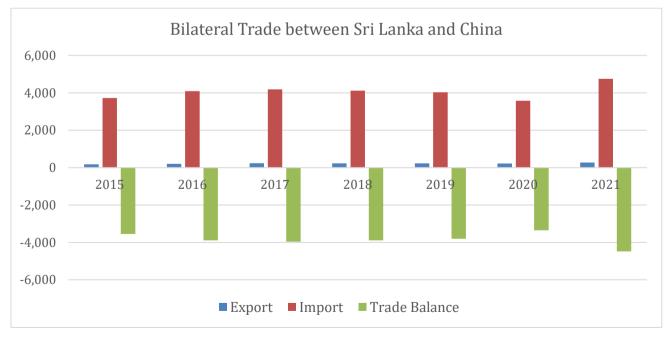

### 2. SRI LANKA'S BILATERAL TRADE WITH CHINA (2015-2021)

Values in USD Million

|      |        |          | Values in OSD Million |
|------|--------|----------|-----------------------|
| Year | Export | Import   | Trade Balance         |
| 2015 | 177.18 | 3,725.44 | -3,548.26             |
| 2016 | 199.01 | 4,087.57 | -3,888.56             |
| 2017 | 232.52 | 4,189.83 | -3,957.31             |
| 2018 | 230.59 | 4,120.98 | -3,890.39             |
| 2019 | 229.06 | 4,031.57 | -3,802.51             |
| 2020 | 223    | 3,578.52 | -3,355.52             |
| 2021 | 273.73 | 4,752.75 | -4,479.02             |