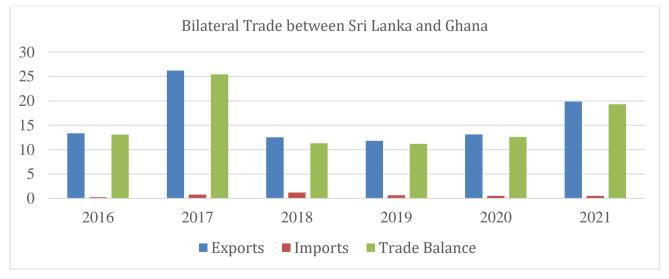

#### 1. INTRODUCTION TO TRADE BETWEEN SRI LANKA & GHANA

Ghana is the 57<sup>th</sup> export destination for Sri Lanka. Total export value from Sri Lanka to Ghana was USD 19.87 Mn in 2021 and total imports from Ghana to Sri Lanka for the same period were USD 0.53 Mn. Ghana is the 95<sup>th</sup> import origin for Sri Lanka in 2021.

Sri Lanka's exports to Ghana has increased by 41.54 % in 2021 when compared to the year 2020. Imports from Ghana has also increased by 3.06 % when compared to the year 2020.

Sri Lanka's main export products to Ghana in 2021 were Tea, Sugars, Sugar Confectionery & Bakery Products, Activated Carbon, Cereals and its Products, Apparel, Pneumatic & Retreated Rubber Tyres & Tubes, Inorganic Chemicals, Perfumes, Cosmetics, Shampoos & Makeup Preparations and Printed Books & Printed Matter.

Sri Lanka's main imports products from Ghana in 2021 were Technically Specified Rubber, Wood & Wooden Products, Ornamental Fish and Products of Base Metal.

|      |        |        | Valu          | es in USD Million |
|------|--------|--------|---------------|-------------------|
| Year | Export | Import | Trade Balance | Total trade       |
| 2016 | 13.35  | 0.25   | 13.6          | 13.1              |
| 2017 | 26.22  | 0.78   | 27            | 25.44             |
| 2018 | 12.55  | 1.22   | 13.77         | 11.33             |
| 2019 | 11.82  | 0.64   | 12.46         | 11.18             |
| 2020 | 13.12  | 0.51   | 13.63         | 12.61             |
| 2021 | 19.87  | 0.53   | 20.4          | 19.34             |