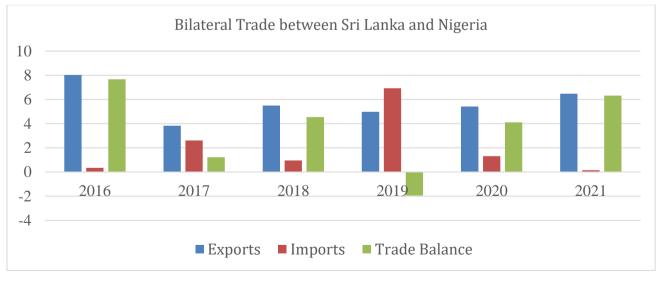

## 2. SRI LANKA'S BILATERAL TRADE WITH NIGERIA (2016-2021)

|      | Values in USD Mil |        |                      | es in USD Million |
|------|-------------------|--------|----------------------|-------------------|
| Year | Export            | Import | <b>Trade Balance</b> | Total trade       |
| 2016 | 8.02              | 0.35   | 8.37                 | 7.67              |
| 2017 | 3.83              | 2.61   | 6.44                 | 1.22              |
| 2018 | 5.49              | 0.95   | 6.44                 | 4.54              |
| 2019 | 4.98              | 6.93   | 11.91                | -1.95             |
| 2020 | 5.41              | 1.31   | 6.72                 | 4.1               |
| 2021 | 6.47              | 0.15   | 6.62                 | 6.32              |

#### Source: Sri Lanka Customs