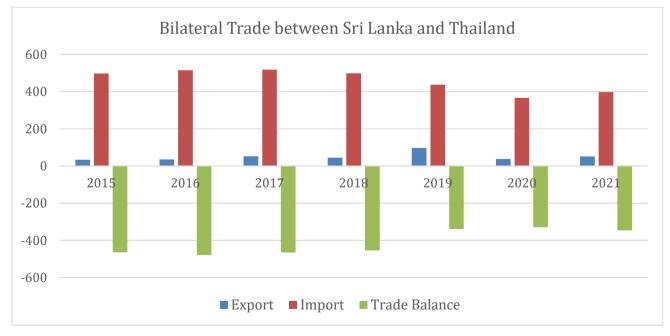

#### 2. SRI LANKA'S BILATERAL TRADE WITH THAILAND (2015-2021)

Values in USD Million Year **Export** Import **Trade Balance** 2015 33.37 497.68 -464.312016 35.34 514.57 -479.23 2017 52.63 518.52 -465.89 2018 44.49 498.84 -454.35 2019 97.36 437.46 -340.1 37.78 2020 366.95 -329.17 2021 51.55 397.97 -346.42

Source: Sri Lanka Customs