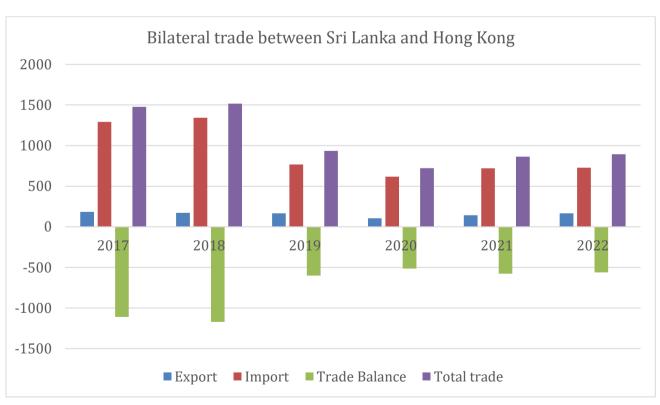

|      |        |          | All Ve        | alues in USD Million |
|------|--------|----------|---------------|----------------------|
| Year | Export | Import   | Trade Balance | Total trade          |
| 2017 | 183.59 | 1,292.72 | -1,109.13     | 1,476.31             |
| 2018 | 172.42 | 1,343.98 | -1,171.56     | 1,516.40             |
| 2019 | 166.75 | 767.95   | -601.20       | 934.70               |
| 2020 | 104.64 | 617.89   | -513.25       | 722.53               |
| 2021 | 142.77 | 720.92   | -578.15       | 863.69               |
| 2022 | 165.43 | 727.39   | -561.96       | 892.82               |

#### 2. SRI LANKA'S BILATERAL TRADE WITH HONG KONG (2017-2022)