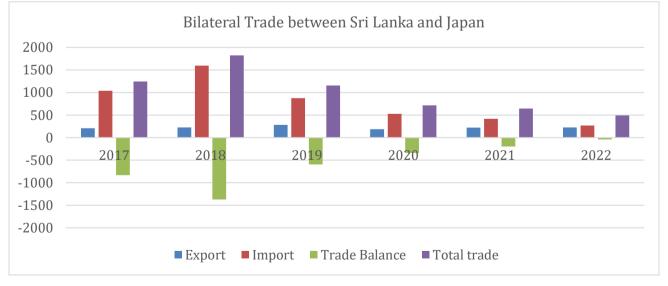

| Year | Export | Import   | Trade Balance | Total trade |
|------|--------|----------|---------------|-------------|
| 2017 | 206.96 | 1,038.51 | -831.55       | 1,245.47    |
| 2018 | 225.22 | 1,597.47 | -1,372.25     | 1,822.69    |
| 2019 | 282.01 | 875.57   | -593.56       | 1,157.58    |
| 2020 | 187.71 | 527.64   | -339.93       | 715.35      |
| 2021 | 223.77 | 419.07   | -195.30       | 642.84      |
| 2022 | 226.3  | 266.67   | -40.37        | 492.97      |

Source: Sri Lanka Customs

Values in IISD Million

**Country Report - Japan** 