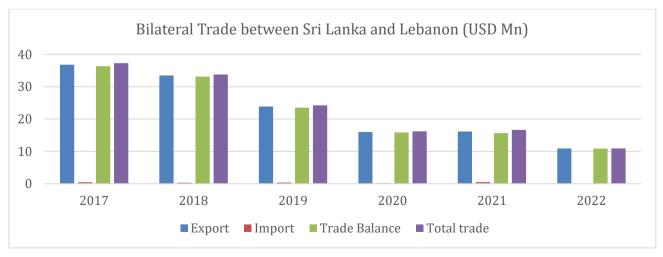

#### All Values in USD Million **Trade Balance Total trade** Year Export Import 2017 0.47 37.29 36.82 36.35 2018 33.47 0.32 33.15 33.79 0.36 2019 23.88 23.52 24.24 2020 0.17 15.84 16.18 16.01 2021 16.15 0.49 15.66 16.64 2022 10.88 0.03 10.85 10.91

#### Source: Sri Lanka Customs