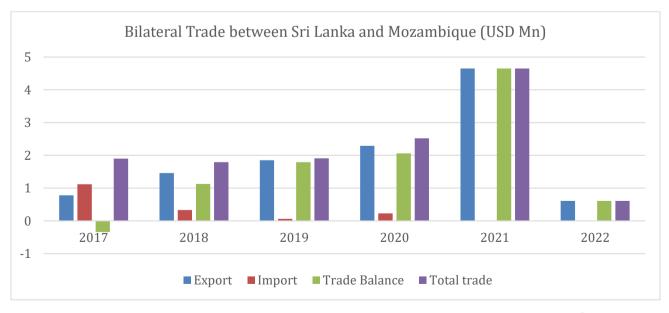

#### 2. SRI LANKA'S BILATERAL TRADE WITH MOZAMBIQUE (2017-2022)

Values in USD Million

| Year | Export | Import | Trade Balance | Total trade |
|------|--------|--------|---------------|-------------|
| 2017 | 0.78   | 1.12   | -0.34         | 1.9         |
| 2018 | 1.46   | 0.33   | 1.13          | 1.79        |
| 2019 | 1.85   | 0.06   | 1.79          | 1.91        |
| 2020 | 2.29   | 0.23   | 2.06          | 2.52        |
| 2021 | 4.65   | 1      | 4.65          | 4.65        |
| 2022 | 0.61   | 1      | 0.61          | 0.61        |

Source: Sri Lanka Customs