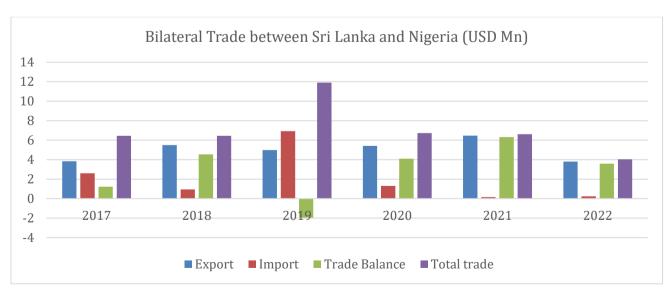

#### 2. SRI LANKA'S BILATERAL TRADE WITH NIGERIA (2017-2022)

All Values in USD Million

| Year | Export | Import | Trade Balance | Total trade |
|------|--------|--------|---------------|-------------|
| 2017 | 3.83   | 2.61   | 1.22          | 6.44        |
| 2018 | 5.49   | 0.95   | 4.54          | 6.44        |
| 2019 | 4.98   | 6.93   | -1.95         | 11.91       |
| 2020 | 5.41   | 1.31   | 4.1           | 6.72        |
| 2021 | 6.47   | 0.15   | 6.32          | 6.62        |
| 2022 | 3.81   | 0.23   | 3.58          | 4.04        |