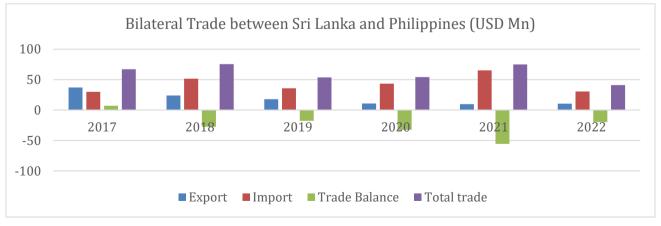

|      |        |        | Va            | alues in USD Million |
|------|--------|--------|---------------|----------------------|
| Year | Export | Import | Trade Balance | Total trade          |
| 2017 | 37.13  | 30.04  | 7.09          | 67.17                |
| 2018 | 24.01  | 51.52  | -27.51        | 75.53                |
| 2019 | 17.88  | 35.69  | -17.81        | 53.57                |
| 2020 | 10.81  | 43.29  | -32.48        | 54.10                |
| 2021 | 9.65   | 65.27  | -55.62        | 74.92                |
| 2022 | 10.58  | 30.45  | -19.87        | 41.03                |

#### 2. SRI LANKA'S BILATERAL TRADE WITH PHILIPPINES (2017-2022)

Source: Sri Lanka Customs