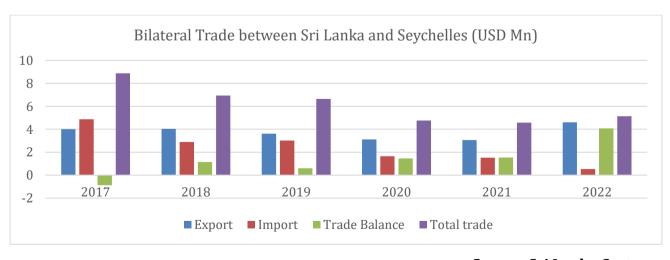

#### 2. SRI LANKA'S BILATERAL TRADE WITH SEYCHELLES (2017-2022)

Values in USD Million

| Year | Export | Import | Trade Balance | Total trade |
|------|--------|--------|---------------|-------------|
| 2017 | 4      | 4.87   | -0.87         | 8.87        |
| 2018 | 4.04   | 2.89   | 1.15          | 6.93        |
| 2019 | 3.62   | 3.02   | 0.6           | 6.64        |
| 2020 | 3.11   | 1.65   | 1.46          | 4.76        |
| 2021 | 3.06   | 1.52   | 1.54          | 4.58        |
| 2022 | 4.6    | 0.53   | 4.07          | 5.13        |

Source: Sri Lanka Customs