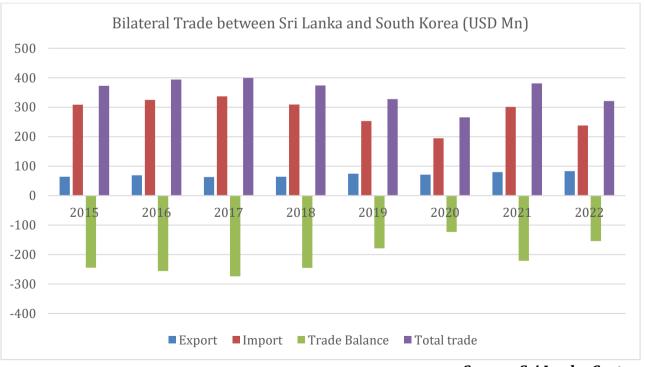

|      |        |        | Va            | alues in USD Million |
|------|--------|--------|---------------|----------------------|
| Year | Export | Import | Trade Balance | Total trade          |
| 2015 | 64.08  | 308.5  | -244.42       | 372.58               |
| 2016 | 68.83  | 324.92 | -256.09       | 393.75               |
| 2017 | 62.67  | 336.87 | -274.2        | 399.54               |
| 2018 | 64.24  | 309.33 | -245.09       | 373.57               |
| 2019 | 74.34  | 253.36 | -179.02       | 327.70               |
| 2020 | 71.10  | 194.34 | -123.24       | 265.44               |
| 2021 | 79.62  | 301.09 | -221.47       | 380.71               |
| 2022 | 83.27  | 237.91 | -154.64       | 321.18               |

#### 2. SRI LANKA'S BILATERAL TRADE SOUTH KOREA (2015-2022)

Source: Sri Lanka Customs