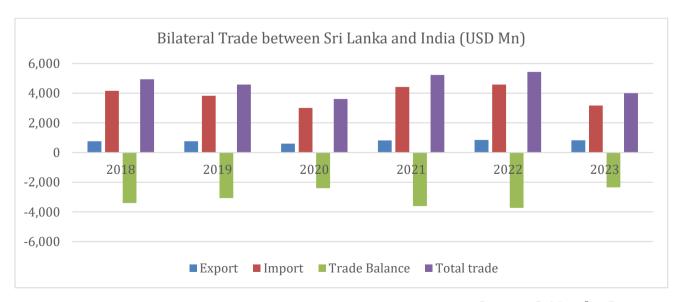

#### 1. INTRODUCTION TO TRADE BETWEEN SRI LANKA & INDIA

India is the 3<sup>rd</sup> export destination for Sri Lanka. The total export value from Sri Lanka to India was USD 829.7 Mn in 2023 and total imports from India to Sri Lanka for the same period were USD 3171.78 Mn. India is the 1<sup>st</sup> import origin for Sri Lanka.

Sri Lanka's exports to India has decreased by 2.95% in 2023 when compared to the year 2022. Imports from India has decreased by 30.75% in 2023 when compared to the year 2022.

Sri Lanka's main export products to India in 2023 were Animal Feed, Pepper, Areca Nuts, Petroleum Oils, Non Alcoholic Beverages, Insulated Wires and Cables, Cloves, Pulp of Wood, Waste & Scrap of Paper /Paper Boards.

#### 2. SRI LANKA'S BILATERAL TRADE WITH INDIA (2018-2023)

Values in USD Million

|      | Values in 660 Ann |          |               |             |
|------|-------------------|----------|---------------|-------------|
| Year | Export            | Import   | Trade Balance | Total trade |
| 2018 | 767.57            | 4,167.66 | -3,400.09     | 4,935.23    |
| 2019 | 758.97            | 3,828.76 | -3,069.79     | 4,587.73    |
| 2020 | 604.5             | 3,008.02 | -2,403.52     | 3,612.52    |
| 2021 | 815.11            | 4,418.14 | -3,603.03     | 5,233.25    |
| 2022 | 854.88            | 4,580.55 | -3,725.67     | 5,435.43    |
| 2023 | 829.7             | 3,171.78 | -2,342.08     | 4,001.48    |