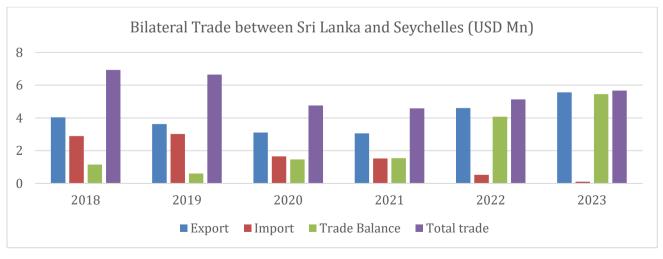

#### 2. SRI LANKA'S BILATERAL TRADE WITH SEYCHELLES (2018-2023)

|      | Values in USD Millio |        |               | es in USD Million |
|------|----------------------|--------|---------------|-------------------|
| Year | Export               | Import | Trade Balance | Total trade       |
| 2018 | 4.04                 | 2.89   | 1.15          | 6.93              |
| 2019 | 3.62                 | 3.02   | 0.6           | 6.64              |
| 2020 | 3.11                 | 1.65   | 1.46          | 4.76              |
| 2021 | 3.06                 | 1.52   | 1.54          | 4.58              |
| 2022 | 4.6                  | 0.53   | 4.07          | 5.13              |
| 2023 | 5.56                 | 0.11   | 5.45          | 5.67              |

Source: Sri Lanka Customs