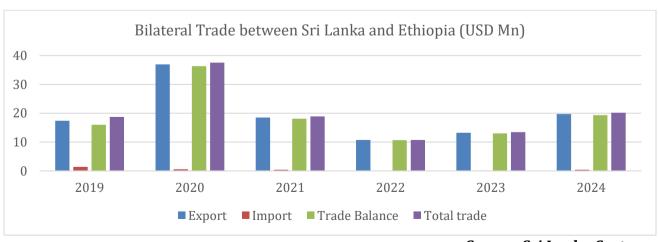

#### 2. SRI LANKA'S BILATERAL TRADE WITH ETHIOPIA (2019-2024)

All Values in USD Million

|      | THE VALUE IN COLUMN |        |               |             |
|------|---------------------|--------|---------------|-------------|
| Year | Export              | Import | Trade Balance | Total trade |
| 2019 | 17.37               | 1.38   | 15.99         | 18.75       |
| 2020 | 36.94               | 0.60   | 36.34         | 37.54       |
| 2021 | 18.50               | 0.39   | 18.11         | 18.89       |
| 2022 | 10.72               | 0.03   | 10.69         | 10.75       |
| 2023 | 13.24               | 0.21   | 13.03         | 13.45       |
| 2024 | 19.74               | 0.43   | 19.31         | 20.17       |

Source: Sri Lanka Customs