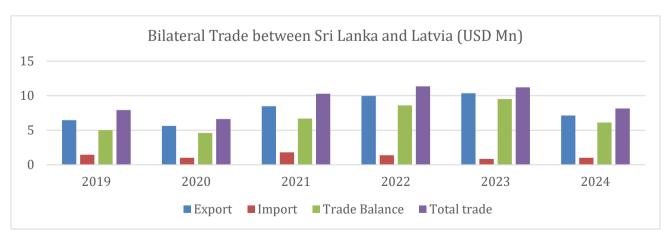

#### 2. SRI LANKA'S BILATERAL TRADE WITH LATVIA (2019-2024)

All Values in USD Million

|      | THE VALUE IN COLUMN |        |               |             |  |
|------|---------------------|--------|---------------|-------------|--|
| Year | Export              | Import | Trade Balance | Total trade |  |
| 2019 | 6.46                | 1.46   | 5             | 7.92        |  |
| 2020 | 5.62                | 1.01   | 4.61          | 6.63        |  |
| 2021 | 8.49                | 1.8    | 6.69          | 10.29       |  |
| 2022 | 9.97                | 1.38   | 8.59          | 11.35       |  |
| 2023 | 10.37               | 0.85   | 9.52          | 11.22       |  |
| 2024 | 7.14                | 1.02   | 6.12          | 8.16        |  |