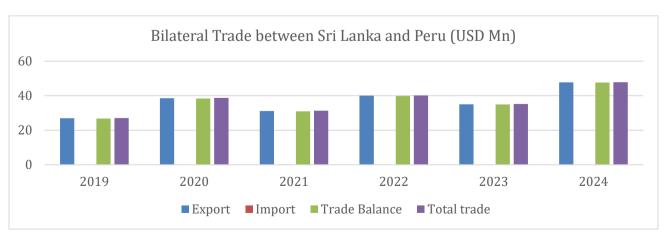

#### 2. SRI LANKA'S BILATERAL TRADE WITH PERU (2019-2024)

Values in USD Million

| Year | Export | Import | Trade Balance | Total trade |
|------|--------|--------|---------------|-------------|
| 2019 | 26.94  | 0.16   | 26.78         | 27.1        |
| 2020 | 38.58  | 0.17   | 38.41         | 38.75       |
| 2021 | 31.15  | 0.21   | 30.94         | 31.36       |
| 2022 | 40     | 0.1    | 39.9          | 40.1        |
| 2023 | 35.07  | 0.13   | 34.94         | 35.2        |
| 2024 | 47.78  | 0.10   | 47.68         | 47.88       |